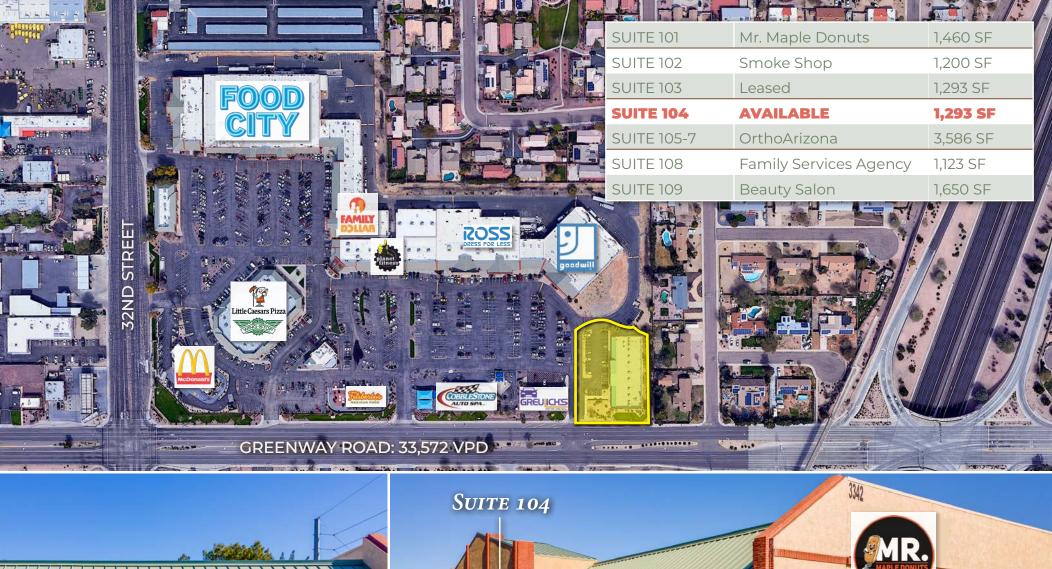

## HIGHLIGHTS:

- Excellent Tenant Mix Drawing to the Center: Join Food City, Family Dollar & Goodwill!
- Strategically Located off of Major Freeway, SR-51 with 105,318+ VPD, and Greenway Road with 33,572+ VPD
- · Monument Signage Available
- · Parking Field Newly Repaved and Restriped
- · Ample Parking: 8.5/1,000 SF

| 1,293 SF                                      | AVAILABILITY:  |
|-----------------------------------------------|----------------|
| Negotiable                                    | LEASE RATE:    |
| NNN                                           | LEASE TYPE:    |
| 11,605 SF                                     | BUILDING SIZE: |
| 2002                                          | YEAR BUILT:    |
| C-2, Phoenix                                  | ZONING:        |
| 8.5/1,000 SF                                  | PARKING RATIO: |
| 32nd Street & Greenway Road                   | CROSS STREETS: |
| SR-51: 105,318 VPD<br>Greenway Rd: 33,572 VPD | TRAFFIC COUNT: |