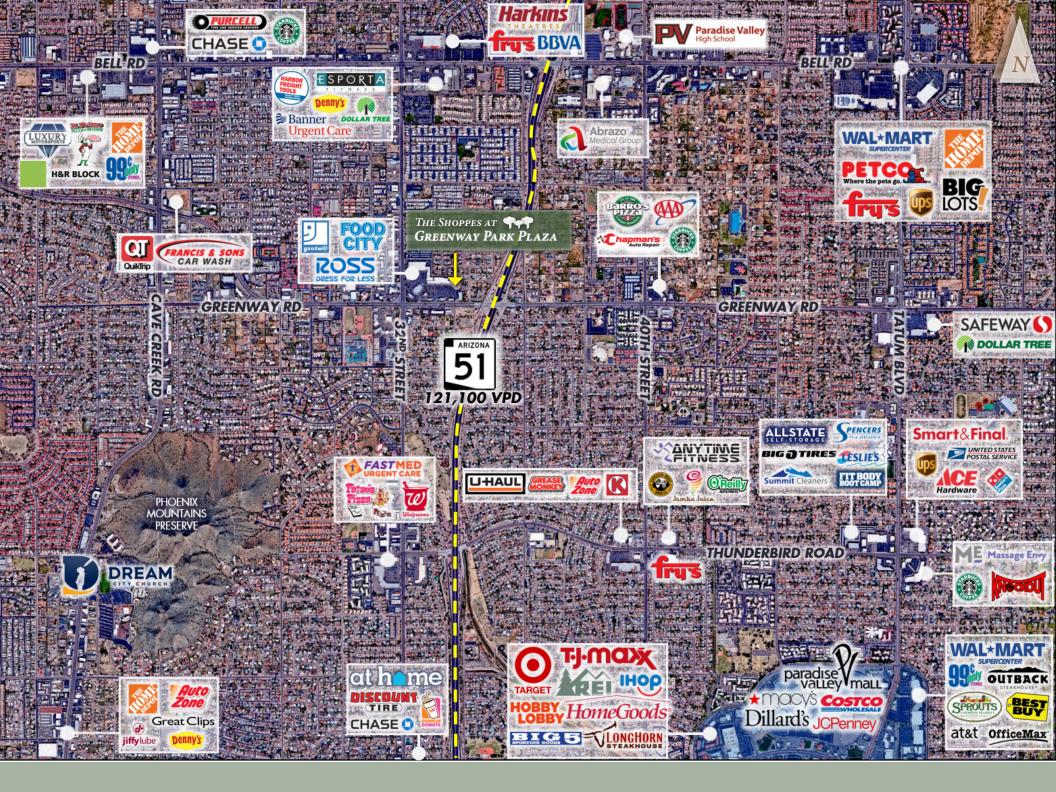

## **ONE SPACE REMAINING!**

3342 East Greenway Road - Phoenix, Arizona

# THE SHOPPES AT TO CREENWAY PARK PLAZA

## HIGHLIGHTS:

- Excellent Tenant Mix Drawing to the Center: Join Food City, Family Dollar & Goodwill!
- Strategically Located off of Major Freeway, SR-51 with 105,318+ VPD, and Greenway Road with 33,572+ VPD
- · Monument Signage Available
- · Parking Field Newly Repaved and Restriped
- · Ample Parking: 8.5/1,000 SF

| 1,293 SF                                      | AVAILABILITY:  |
|-----------------------------------------------|----------------|
| Negotiable                                    | LEASE RATE:    |
| NNN                                           | LEASE TYPE:    |
| 11,605 SF                                     | BUILDING SIZE: |
| 2002                                          | YEAR BUILT:    |
| C-2, Phoenix                                  | ZONING:        |
| 8.5/1,000 SF                                  | PARKING RATIO: |
| 32nd Street & Greenway Road                   | CROSS STREETS: |
| SR-51: 105,318 VPD<br>Greenway Rd: 33,572 VPD | TRAFFIC COUNT: |