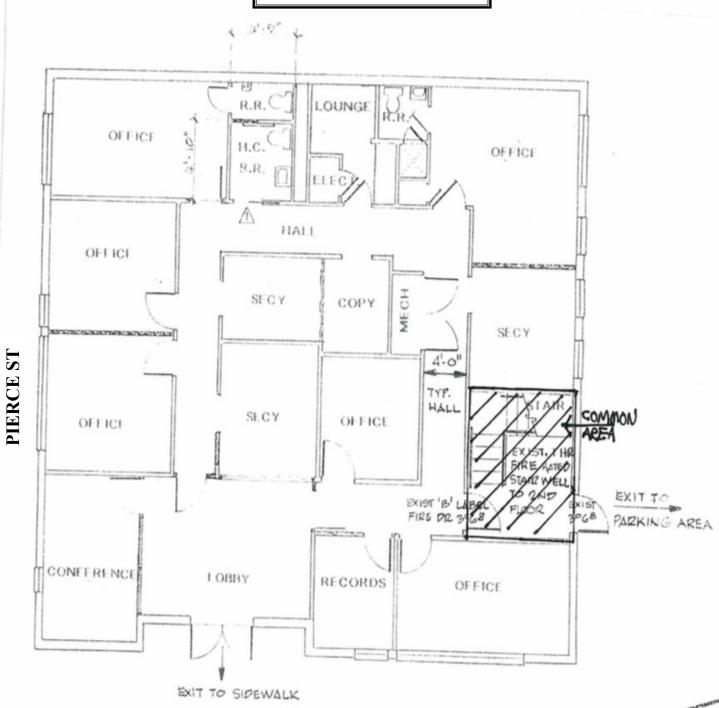

|
|----------------|---------------|----------------|-----------------|
| Population     | 18,106        | 103,252        | 229,663         |
| Avg. HH Income | \$97,543      | \$77,796       | \$76,543        |
| Households     | 9,009         | 45,443         | 97,699          |
| Employment     | 56,217        | 101,534        | 206,458         |

#### CONTACT:

Michael Palori, Licensed Real Estate Associate Mobile: (813) 300-0303 E-mail: <u>Michael@Palori.com</u>

All information furnished regarding property is from sources deemed reliable, but no warranty of representation is made or is to be implied as to the accuracy thereof. Said information is submitted subject to errors, omissions, change in price, rental, prior sale, lease or withdrawal without notice. 5-17

## **FLOOR PLAN**



### JACKSON ST.

- 2,500 SF AVAILABLE ON GROUND FLOOR
- 51' FRONTAGE ON JACKSON STREET (9,000 Vehicles Per Day)
- 50' FRONTAGE ON PIERCE STREET (5,000 Vehicles Per Day)



609 E. JACKSON ST. TAMPA, FL 33602

# **DOWNTOWN AERIAL MAP**