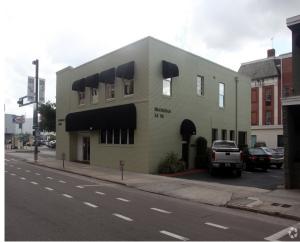

# 609 E Jackson Street Tampa, FL 33602

- Size: 2,500 Square Feet Available for Office use on ground floor.
- Great layout with a nice mix of office sizes, private restrooms, conference room and reception area.
- Excellent visibility on Jackson and Pierce and on site parking available with additional parking across street at Pierce St. Garage.
- Easy access to HART Public Transit, I-275, Kennedy Blvd. and Selmon Expressway.
- Within blocks of Hills. County Courthouse, Banks, Restaurants, and Tampa Riverwalk.

## 2,500 SF OFFICE FOR LEASE DOWNTOWN TAMPA

### JACKSON ST.

- 2,500 SF AVAILABLE ON GROUND FLOOR
- 51' FRONTAGE ON JACKSON STREET (9,000 Vehicles Per Day)
- 50' FRONTAGE ON PIERCE STREET (5,000 Vehicles Per Day)

609 E. JACKSON ST. TAMPA, FL 33602