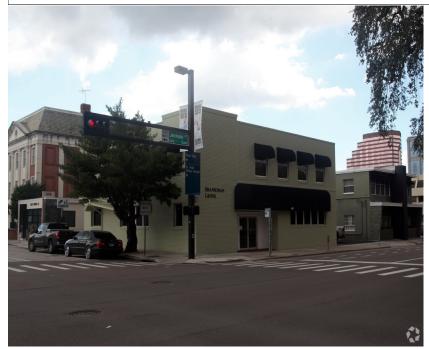

# 609 E Jackson Street Tampa, FL 33602

- Size: 2,500 Square Feet Available for Office use on ground floor.
- Great layout with a nice mix of office sizes, private restrooms, conference room and reception area.
- Excellent visibility on Jackson and Pierce and on site parking available with additional parking across street at Pierce St. Garage.
- Easy access to HART Public Transit, I-275, Kennedy Blvd. and Selmon Expressway.
- Within blocks of Hills. County Courthouse, Banks, Restaurants, and Tampa Riverwalk.

## 2,500 SF OFFICE FOR LEASE DOWNTOWN TAMPA

### JACKSON ST.

- 2,500 SF AVAILABLE ON GROUND FLOOR
- 51' FRONTAGE ON JACKSON STREET (9,000 Vehicles Per Day)
- 50' FRONTAGE ON PIERCE STREET (5,000 Vehicles Per Day)

609 E. JACKSON ST. TAMPA, FL 33602