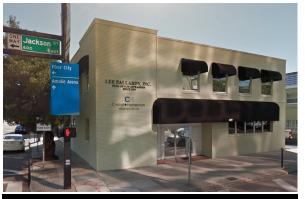

# 609 E Jackson Street Tampa, FL 33602

- Size: 2,500 Square Feet Available for Office use on ground floor.
- Great layout with a nice mix of office sizes, private restrooms, conference room and reception area.
- Excellent visibility on Jackson and Pierce and on site parking available with additional parking across street at Pierce St. Garage.
- Easy access to HART Public Transit, I-275, Kennedy Blvd. and Selmon Expressway.
- Within blocks of Hills. County Courthouse, Banks, Restaurants, and Tampa Riverwalk.

## 2,500 SF OFFICE FOR LEASE DOWNTOWN TAMPA

### JACKSON ST.

- 2,500 SF AVAILABLE ON GROUND FLOOR
- 51' FRONTAGE ON JACKSON STREET (9,000 Vehicles Per Day)
- 50' FRONTAGE ON PIERCE STREET (5,000 Vehicles Per Day)

609 E. JACKSON ST. TAMPA, FL 33602