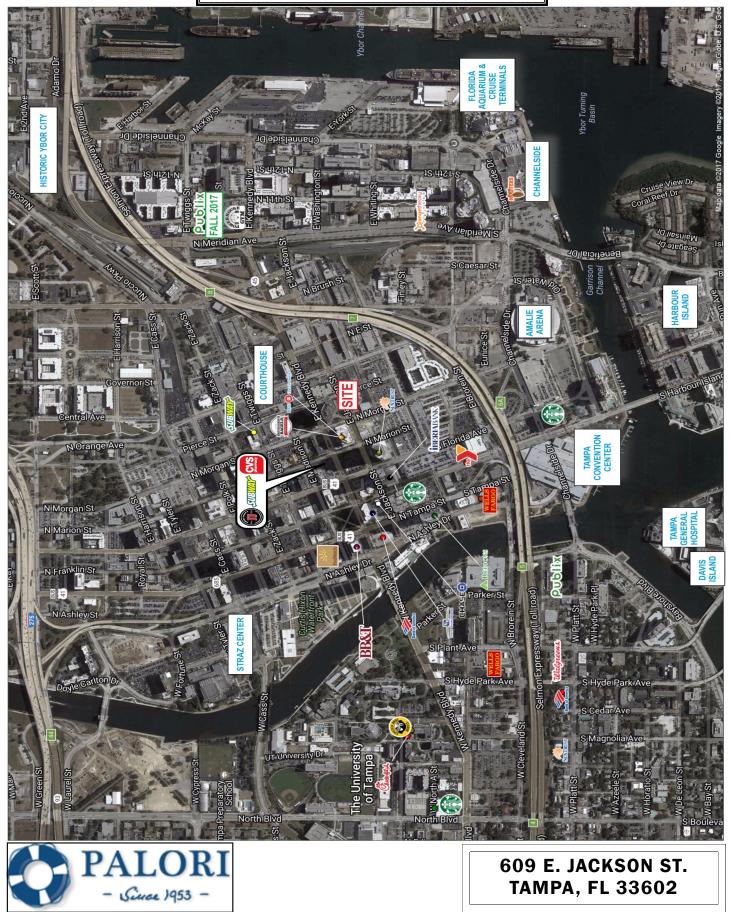

# 609 E Jackson Street Tampa, FL 33602

- Size: 2,500 Square Feet Available for Office use on ground floor.
- Great layout with a nice mix of office sizes, private restrooms, conference room and reception area.
- Excellent visibility on Jackson and Pierce and on site parking available with additional parking across street at Pierce St. Garage.
- Easy access to HART Public Transit, I-275, Kennedy Blvd. and Selmon Expressway.
- Within blocks of Hills. County Courthouse, Banks, Restaurants, and Tampa Riverwalk.

# **DOWNTOWN AERIAL MAP**