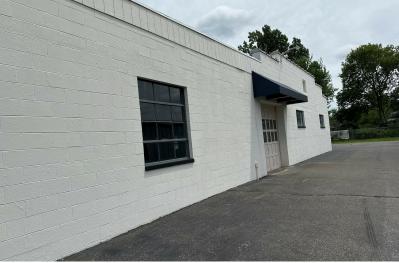

### **Property Highlights**

- Buildings total: 14,500+/- SF (12,444+/- SF & 2,080+/- SF)
- 2.17 acre lot
- 9'-10' ceiling height
- One (1) drive-in door (9' x 9')
- Restrooms
- Public water & sewer
- Gas heat
- Fenced in outdoor storage area
- Zoned: I-2 Industrial
- Built in 1960
- Taxes: \$10,320 (2023)