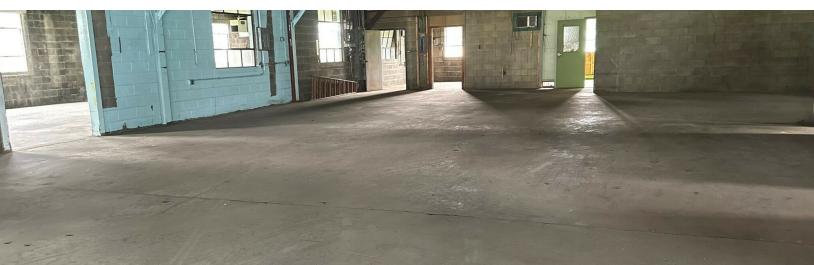

### **Property Highlights**

- Buildings total: 14,500+/- SF (12,444+/- SF & 2,080+/- SF)
- 2.17 acre lot
- 9'-10' ceiling height
- One (1) drive-in door (9' x 9')
- Restrooms
- Public water & sewer
- Gas heat
- Fenced in outdoor storage area
- Zoned: I-2 Industrial
- Built in 1960
- Taxes: \$10,320 (2023)