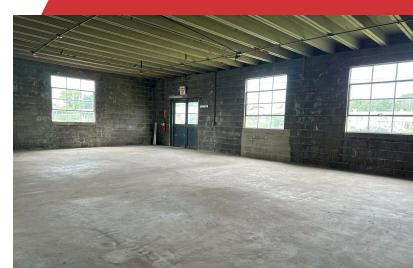

### **Property Highlights**

- Buildings total: 14,500+/- SF (12,444+/- SF & 2,080+/- SF)
- 2.17 acre lot
- 9'-10' ceiling height
- One (1) drive-in door (9' x 9')
- Restrooms
- Public water & sewer
- Gas heat
- Fenced in outdoor storage area
- Zoned: I-2 Industrial
- Built in 1960
- Taxes: \$10,320 (2023)