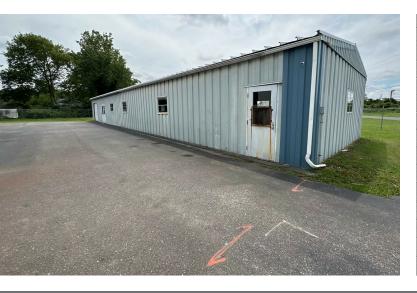

## For Sale or Lease 14,500 SF on 2.17 AC Industrial

# 570 Broadlawn Terrace

Vineland, New Jersey 08360

### **Property Highlights**

- Buildings total: 14,500+/- SF (12,444+/- SF & 2,080+/- SF)
- 2.17 acre lot
- 9'-10' ceiling height
- One (1) drive-in door (9' x 9')
- Restrooms
- Public water & sewer
- Gas heat
- Fenced in outdoor storage area
- Zoned: I-2 Industrial
- Built in 1960
- Taxes: \$10,320 (2023)