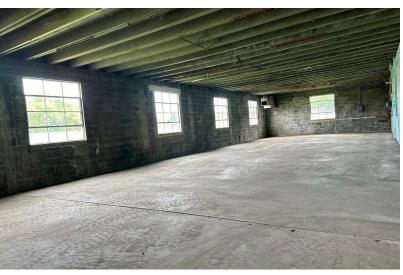

### **Property Highlights**

- Buildings total: 14,500+/- SF (12,444+/- SF & 2,080+/- SF)
- 2.17 acre lot
- 9'-10' ceiling height
- One (1) drive-in door (9' x 9')
- Restrooms
- Public water & sewer
- Gas heat
- Fenced in outdoor storage area
- Zoned: I-2 Industrial
- Built in 1960
- Taxes: \$10,320 (2023)