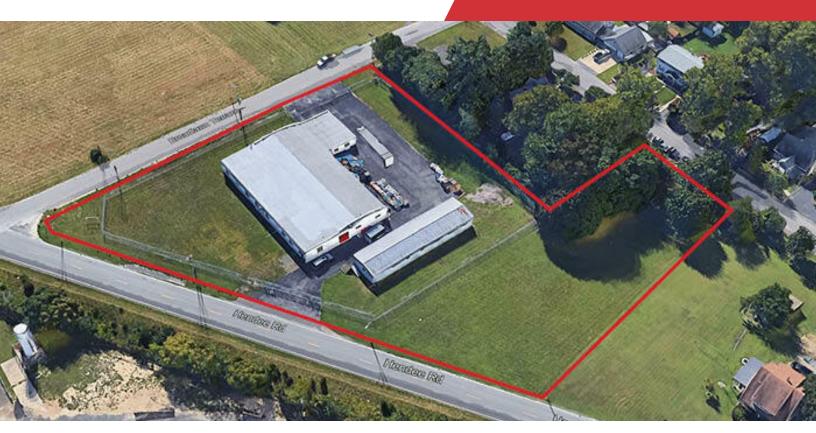

## For Sale or Lease 14,500 SF on 2.17 AC Industrial

# 570 Broadlawn Terrace

Vineland, New Jersey 08360

### **Property Highlights**

- Buildings total: 14,500+/- SF (12,444+/- SF & 2,080+/- SF)
- 2.17 acre lot
- 9'-10' ceiling height
- One (1) drive-in door (9' x 9')
- Restrooms
- Public water & sewer
- Gas heat
- Fenced in outdoor storage area
- Zoned: I-2 Industrial
- Built in 1960
- Taxes: \$10,320 (2023)