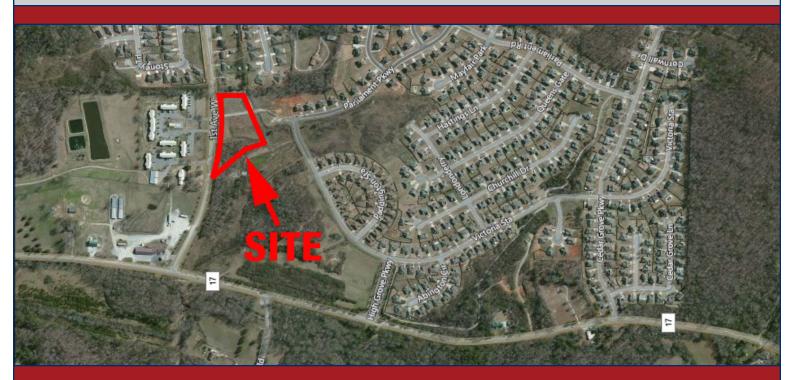

## Land For Sale, Lease or Build-to-Suit

Near corner of Hwy 17 & 1st Ave W Alabaster, Alabama 35114

- Site: 3.3 +/- AC
- Zoned for offices
- Recent traffic count on Hwy 17: 9,900 vpd
- Estimated population of 52,512 with an average household income of \$50,704 within 5 mile radius of property
- Parcel # 13-8-33-4-001-001.000