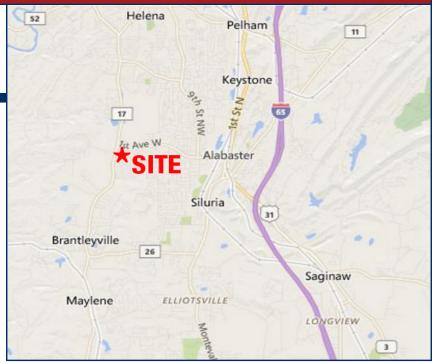

## Land For Sale, Lease or Build-to-Suit

Near corner of Hwy 17 & 1st Ave W Alabaster, Alabama 35114

- Site: 3.3 +/- AC
- Zoned for offices
- Recent traffic count on Hwy 17: 9,900 vpd
- Estimated population of 52,512 with an average household income of \$50,704 within 5 mile radius of property
- Parcel # 13-8-33-4-001-001.000