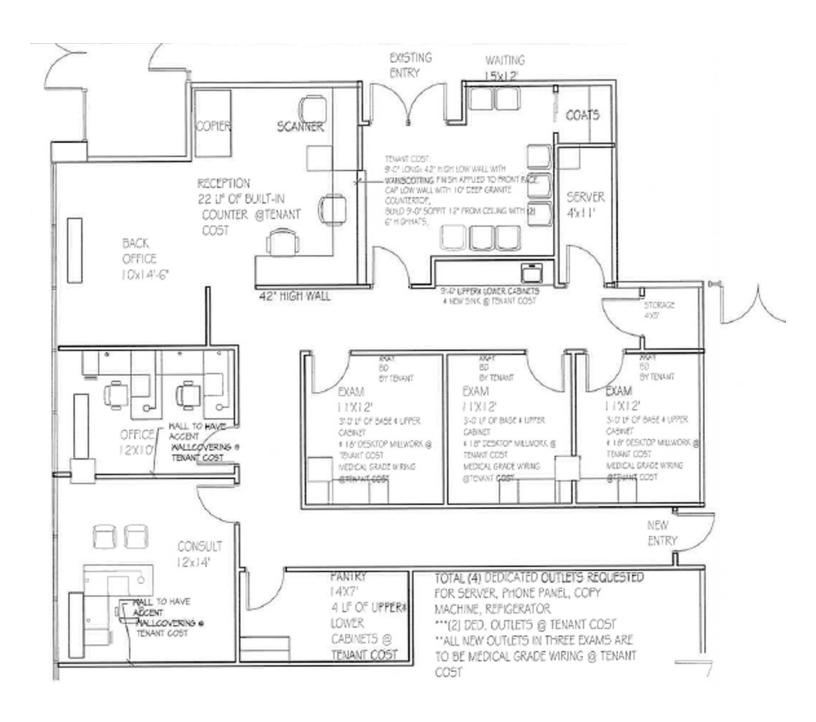

### **SPECIFICATIONS**

| AVAILABLE SPACE: | 2,640 SF                |
|------------------|-------------------------|
| SUITE<br>NUMBER: | 102                     |
| STORIES:         | 5                       |
| UTILITIES:       | Metered heat & electric |
| PARKING:         | 550 Spaces              |