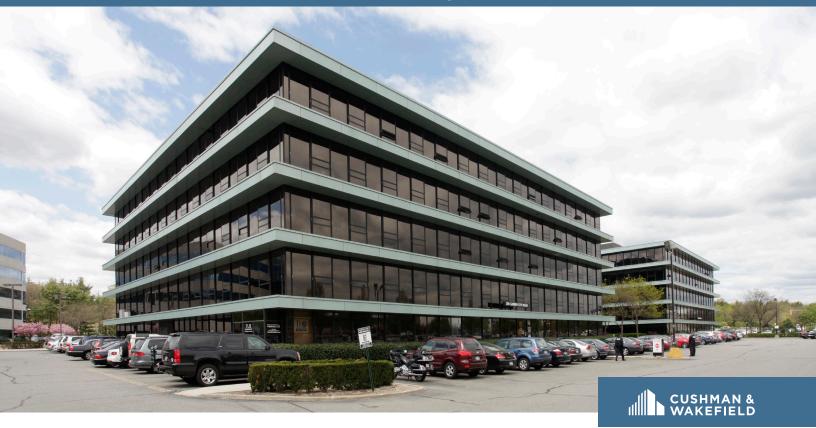

# 200

# **GARDEN CITY PLAZA | GARDEN CITY**

### **SPECIFICATIONS**

| AVAILABLE SPACE: | 2,640 SF                |
|------------------|-------------------------|
| SUITE<br>NUMBER: | 102                     |
| STORIES:         | 5                       |
| UTILITIES:       | Metered heat & electric |
| PARKING:         | 550 Spaces              |

## **SPACE HIGHLIGHTS**

- This is an exceptional location across from Roosevelt Field Mall with an abundance of neighborhood restaurants.
- The common areas have been recently renovated.
- The property offers an on-site cafe as well as onsite management.
- The property has a dedicated exit to the Meadowbrook Parkway.
- · There is an outdoor plaza to enjoy.
- There is ample parking available.