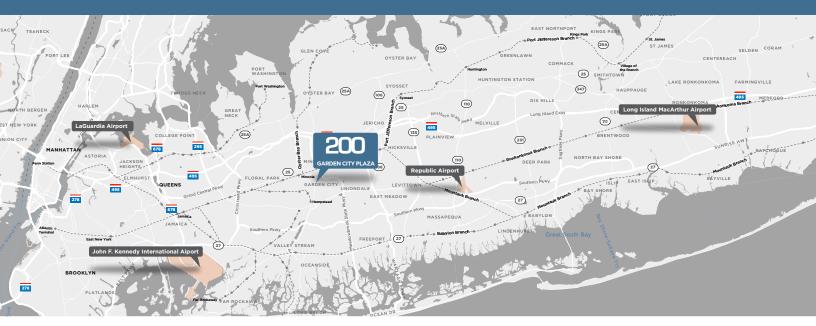

## **SPACE HIGHLIGHTS**

- This is an exceptional location across from Roosevelt Field Mall with an abundance of neighborhood restaurants.
- The common areas have been recently renovated.
- The property offers an on-site cafe as well as onsite management.
- The property has a dedicated exit to the Meadowbrook Parkway.
- · There is an outdoor plaza to enjoy.
- There is ample parking available.