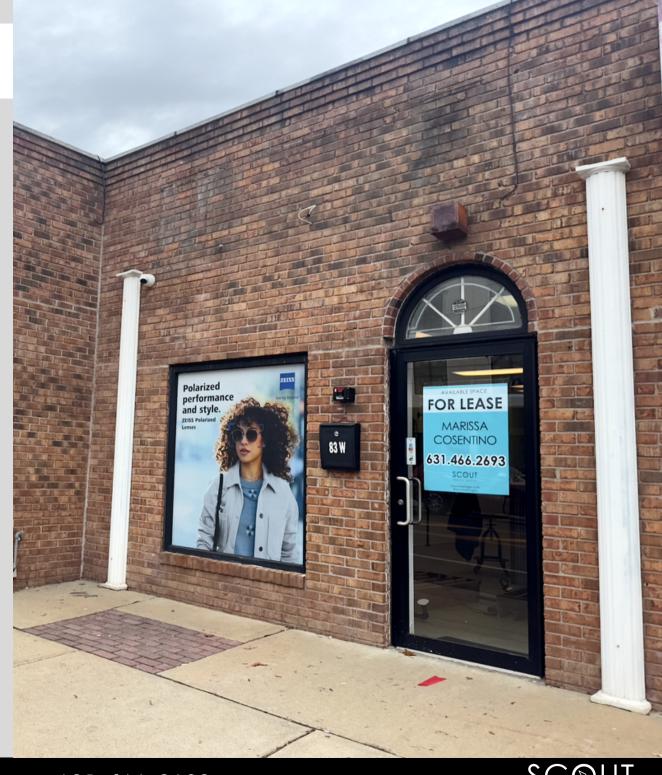

### **Upon Request**

**ASKING RENT** 

Ideal for retail or any professional offices. Parking in the rear that backs the LIRR for easy convenience. Parking in front as well. Last space remaining. New luxury units right across the street with many units.