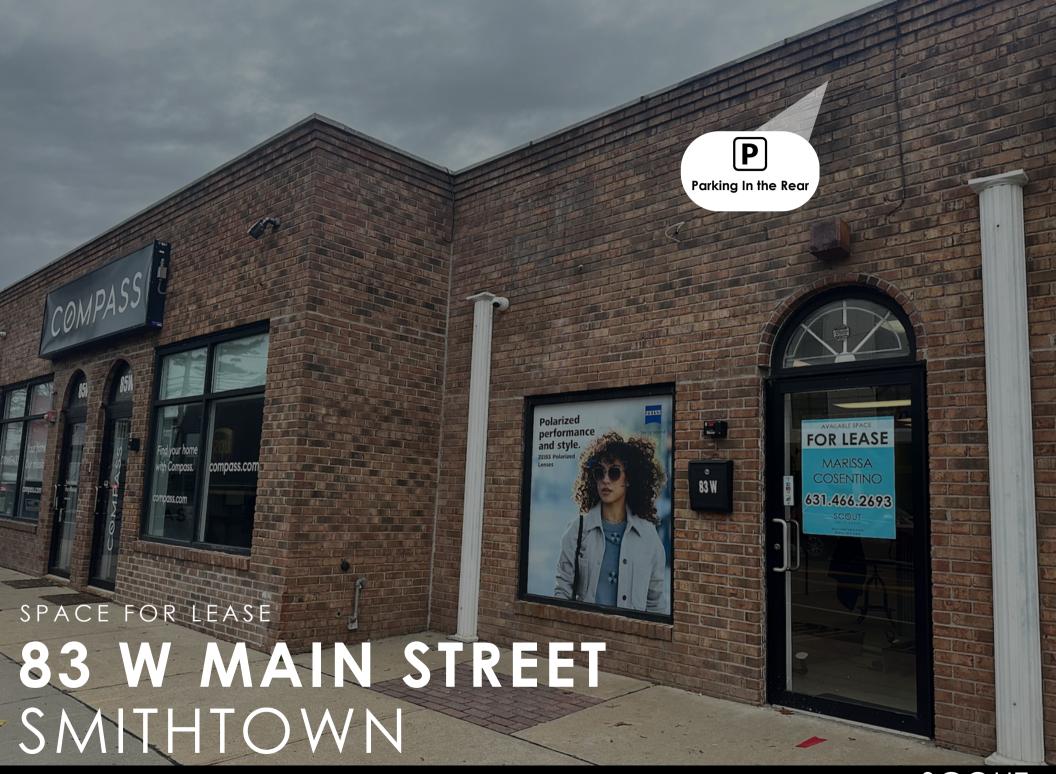

# **SPECS**

83 W Main Street, Smithtown

**ADDRESS** 

+/- 800 SF SPACE SIZE

### **Upon Request**

**ASKING RENT** 

Ideal for retail or any professional offices. Parking in the rear that backs the LIRR for easy convenience. Parking in front as well. Last space remaining. New luxury units right across the street with many units.