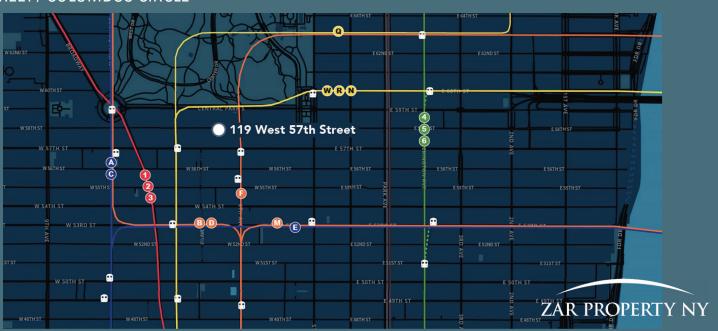

#### **LOCATION**

LOCATED DIRECTLY ACROSS THE STREET FROM CARNEGIE HALL AND ONLY STEPS FROM CENTRAL PARK.
SITUATED ALONG BILLIONAIRES' ROW, THE BUILDING IS SURROUNDED BY LUXURY RESIDENCES AND RETAILERS.

#### **TRANSPORTATION**

- **F** LINE @ 57TH STREET STATION AND SIXTH AVENUE.
- NQR AND WLINES @ 57TH STREET STATION AND 7TH AVENUE.
- 🚺 🗛 🔞 🤍 📵 LINES @ 59TH STREET / COLUMBUS CIRCLE
- 🔞 📵 🔳 LINES @ 7TH AVENUE.