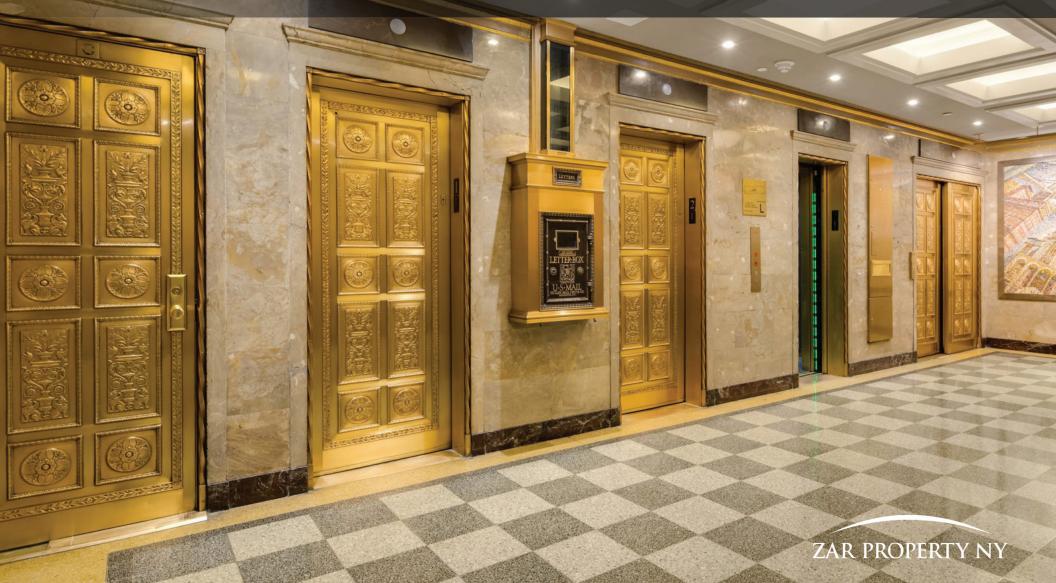

#### **BUILDING FEATURES**

- ATTENDED LOBBY
- 24 / 7 / 365 ACCESS
- 3 PASSENGER & 1 FREIGHT ELEVATOR
- WIRED FOR FIOS, SPECTRUM, & PILOT
- ADDITIONAL ENTRANCE ON WEST 58TH STREET