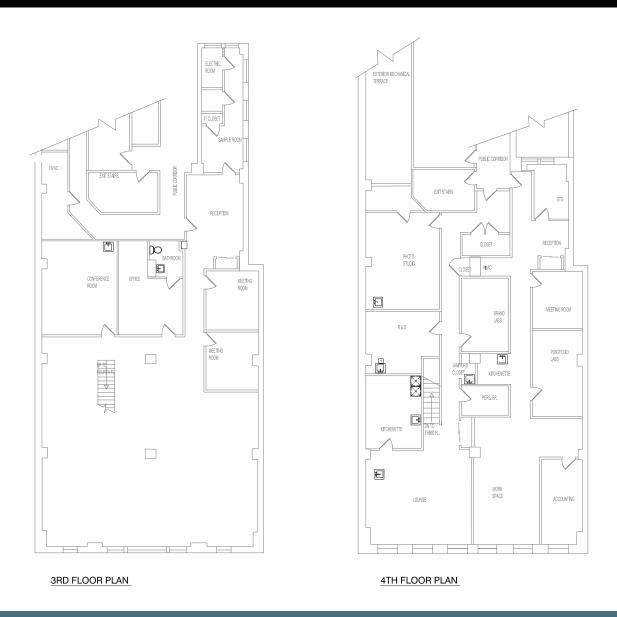

#### **SPACE AVAILABLE**

| FLOOR/SUITE | RSF   | CONDITION                |
|-------------|-------|--------------------------|
| Suite 316   | 4,850 | WILL BUILD TO SUIT       |
| Suite 400   | 8,700 | BUILT & FURNISHED DUPLEX |
| Suite 520   | 1,150 | WILL BUILD TO SUIT       |
| Suite 1015  | 1,970 | WILL BUILD TO SUIT       |
| Suite 1115  | 5,700 | WILL BUILD TO SUIT       |
| Suite 1506  | 1,495 | WILL BUILD TO SUIT       |
|             |       |                          |