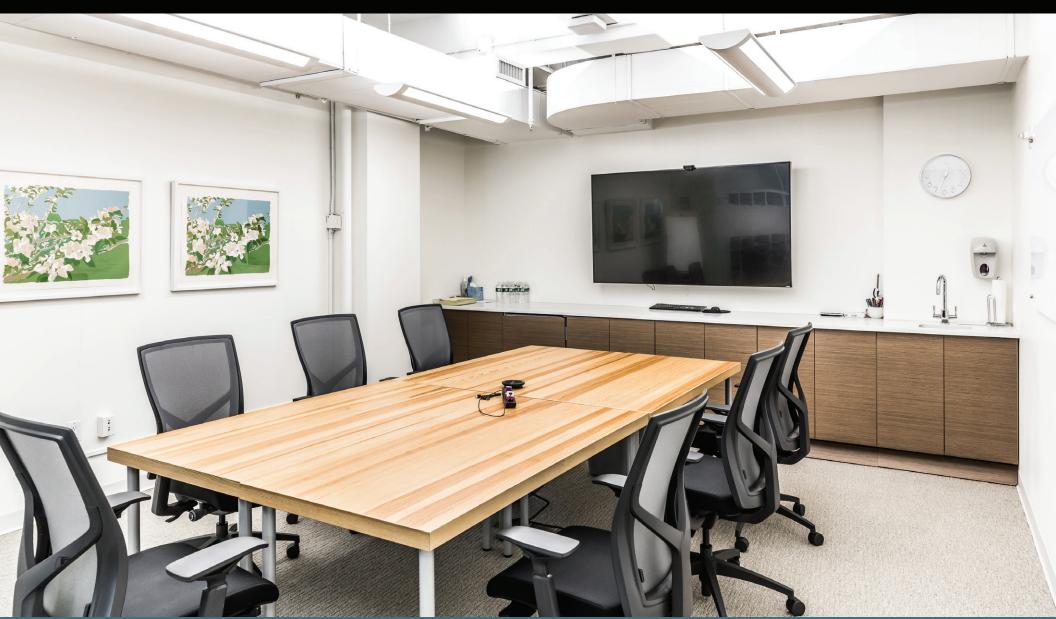

#### **SPACE AVAILABLE**

| FLOOR/SUITE | RSF   | CONDITION                |
|-------------|-------|--------------------------|
| Suite 316   | 4,850 | WILL BUILD TO SUIT       |
| Suite 400   | 8,700 | BUILT & FURNISHED DUPLEX |
| Suite 520   | 1,150 | WILL BUILD TO SUIT       |
| Suite 1015  | 1,970 | WILL BUILD TO SUIT       |
| Suite 1115  | 5,700 | WILL BUILD TO SUIT       |
| Suite 1506  | 1,495 | WILL BUILD TO SUIT       |
|             |       |                          |