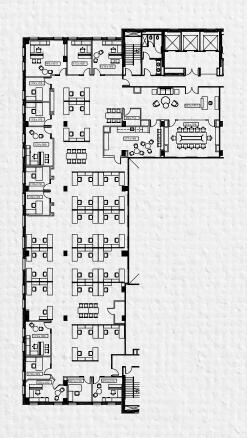

1 **≫**ORX ALITY F H d S 0 Ш I

Ш

0 <

Up to 100,000 SF Contiguous Office Space Available with Competitive Rates in the Heart of Midtown

CBRE

## 1355 FEATURES & AMENITIES

Elevate your profile in the heart of Midtown Atlanta with reimagined spaces that invite collaboration and celebration.



Superior Mass Transit Accesss Flexible Suite Size Controlled-Access Parking



## 5 NEW SPEC SUITES AVAILABLE NOW

## Suite 750 | 8,021 RSF



## Suite 590 | 10,762 RSF



## Suite 840 | 2,455 RSF



## Suite 720 | 6,326 RSF



Suite 850 | 8,473 RSF



## SPEC-SUITE FINISHES





# BEST-VALUE IN MIDTOWN

It's not always about work. 1355 Peachtree's superior amenities provide abundant third spaces to meet the demands of today's tenants.



## BEST-LOCATION IN MIDTOWN



1355 Peachtree is located in the hub of Midtown Atlanta's Arts District, providing an ideal live-work-play environment for employees.

#### 5 Minute Walk

Arts Center MARTA Station 10+ Restaurants

5 Major Cultural Arts Destinations

3 Parks

2 Hotels

#### 10 Minute Walk

40+ Restaurants

8 Hotels

3 Parks

1 Grocery

### Nearby Neighborhoods

Ansley Park Westside Morningside

Virginia Highlands







- RESTAURANTS & ENTERTAINMENT
- RETAIL & SERVICES



Jessica Doyle

+1 404 408 1264 jessi