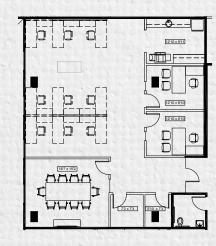

1 **≫**ORX ALITY F H d S 0 Ш I

Ш

0 <

Up to 100,000 SF Contiguous Office Space Available with Competitive Rates in the Heart of Midtown

CBRE

## 1355 FEATURES & AMENITIES

Elevate your profile in the heart of Midtown Atlanta with reimagined spaces that invite collaboration and celebration.



Superior Mass Transit Accesss Flexible Suite Size Controlled-Access Parking



## 5 NEW SPEC SUITES AVAILABLE NOW

## Suite 750 | 8,021 RSF



## Suite 590 | 10,762 RSF



## Suite 840 | 2,455 RSF



## Suite 720 | 6,326 RSF



Suite 850 | 8,473 RSF



## SPEC-SUITE FINISHES





# BEST-VALUE IN MIDTOWN

It's not always about work. 1355 Peachtree's superior amenities provide abundant third spaces to meet the demands of today's tenants.



## BEST-LOCATION IN MIDTOWN



1355 Peachtree is located in the hub of Midtown Atlanta's Arts District, providing an ideal live-work-play environment for employees.

#### 5 Minute Walk

Arts Center MARTA Station 10+ Restaurants

5 Major Cultural Arts Destinations

3 Parks

2 Hotels

#### 10 Minute Walk

40+ Restaurants

8 Hotels

3 Parks

1 Grocery

### Nearby Neighborhoods

Ansley Park Westside Morningside

Virginia Highlands







- RESTAURANTS & ENTERTAINMENT
- RETAIL & SERVICES



Jessica Doyle

+1 404 408 1264 jessica.doyle@cbre.com **Graham L