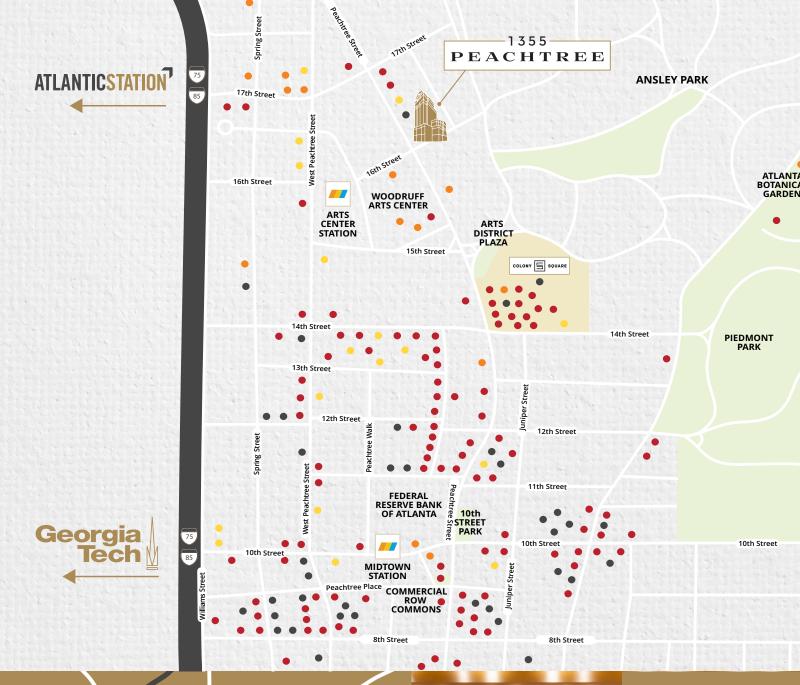

## BEST-LOCATION IN MIDTOWN

1355 Peachtree is located in the hub of Midtown Atlanta's Arts District, providing an ideal live-work-play environment for employees.

#### 5 Minute Walk

Arts Center MARTA Station 10+ Restaurants

5 Major Cultural Arts Destinations

3 Parks

2 Hotels

#### 10 Minute Walk

40+ Restaurants

8 Hotels

3 Parks

1 Grocery

### Nearby Neighborhoods

Ansley Park Westside Morningside

Virginia Highlands

- RESTAURANTS & ENTERTAINMENT
- RETAIL & SERVICES

Jessica Doyle

+1 404 408 1264 jessica.doyle@cbre.com **Graham Little** 

+1 404 771 7957 graham.little@cbre.com CBRE, Inc.