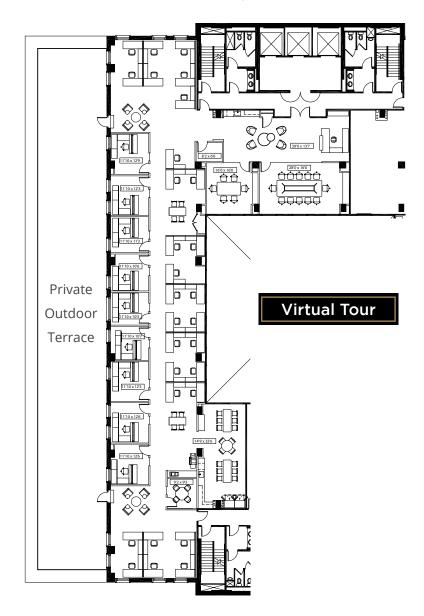

1 **≫**ORX ALITY F H d S 0 Ш I

Ш

0 <

Up to 100,000 SF Contiguous Office Space Available with Competitive Rates in the Heart of Midtown

CBRE

## 1355 FEATURES & AMENITIES

Elevate your profile in the heart of Midtown Atlanta with reimagined spaces that invite collaboration and celebration.



Superior Mass Transit Accesss Flexible Suite Size Controlled-Access Parking



## 5 NEW SPEC SUITES AVAILABLE NOW

## Suite 750 | 8,021 RSF



## Suite 590 | 10,762 RSF



## Suite 840 | 2,455 RSF



## Suite 720 | 6,326 RSF



Suite 850 | 8,473 RSF



## SPEC-SUITE FINISHES





# BEST-VALUE IN MIDTOWN

It's not always about work. 1355 Peachtree's superior amenities provide abundant third spaces to meet the demands of today's tenants.



## BEST-LOCATION IN MIDTOWN



1355 Peachtree is located in the hub of Midtown Atlanta's Arts District, providing an ideal live-work-play environment for employees.

#### 5 Minute Walk

Arts Center MARTA Station 10+ Restaurants

5 Major Cultural Arts Destinations

3 Parks

2 Hotels

#### 10 Minute Walk

40+ Restaurants

8 Hotels

3 Parks

1 Grocery

### Nearby Neighborhoods

Ansley Park Westside Morningside

Virginia Highlands







- RESTAURANTS & ENTERTAINMENT
- RETAIL & SERVICES



Jessica