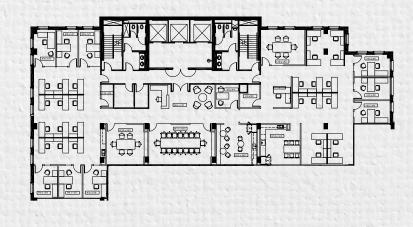

1 **≫**ORX ALITY F H d S 0 Ш I

Ш

0 <

Up to 100,000 SF Contiguous Office Space Available with Competitive Rates in the Heart of Midtown

CBRE

## 1355 FEATURES & AMENITIES

Elevate your profile in the heart of Midtown Atlanta with reimagined spaces that invite collaboration and celebration.



Superior Mass Transit Accesss Flexible Suite Size Controlled-Access Parking



## 5 NEW SPEC SUITES AVAILABLE NOW

## Suite 750 | 8,021 RSF



## Suite 590 | 10,762 RSF



## Suite 840 | 2,455 RSF



## Suite 720 | 6,326 RSF



Suite 850 | 8,473 RSF



## SPEC-SUITE FINISHES





# BEST-VALUE IN MIDTOWN

It's not always about work. 1355 Peachtree's superior amenities provide abundant third spaces to meet the demands of today's tenants.



## BEST-LOCATION IN MIDTOWN



1355 Peachtree is located in the hub of Midtown Atlanta's Arts District, providing an ideal live-work-play environment for employees.

#### 5 Minute Walk

Arts Center MARTA Station 10+ Restaurants

5 Major Cultural Arts Destinations

3 Parks

2 Hotels

#### 10 Minute Walk

40+ Restaurants

8 Hotels

3 Parks

1 Grocery

### Nearby Neighborhoods

Ansley Park Westside Morningside

Virginia Highlands







- RESTAURANTS & ENTERTAINMENT
- RETAIL & SERVICES



Jessica Doyle

+1 404 408 1264 jessica.doyle@cbre.com **Graham Little** 

+1 404 771 7957 graham.little@cbre.com CBRE