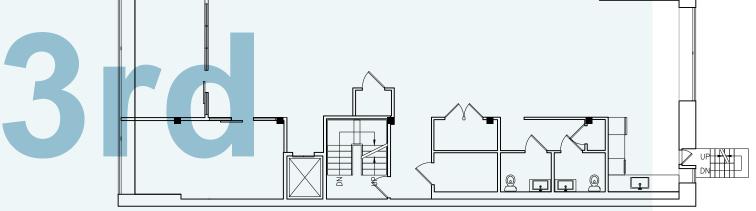

# 130 Madison Ave

2nd Floor - 3,200 SF

3rd Floor - 3,200 SF

4th Floor - 3,200 SF