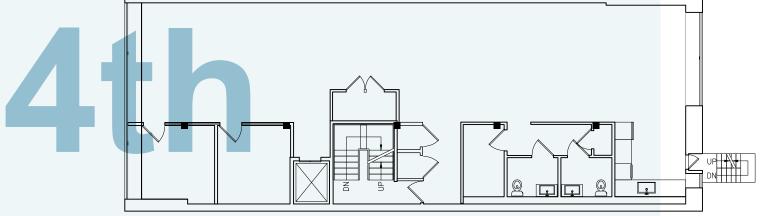

# 130 Madison Ave

2nd Floor - 3,200 SF

3rd Floor - 3,200 SF

4th Floor - 3,200 SF