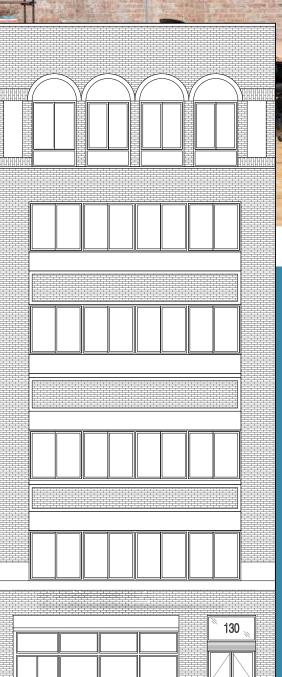

# 130 Madison Ave

-Customizable layout

-Cleaning included

BTW East 30th & East 31st Streets

-Internet

Discover the ideal workspace solution with our buildings. Enjoy flexible lease terms of one, two, or three years, fully furnished and wired offices, and spacious full floors spanning 3,200 SF. Plus, benefit from the convenience of cleaning included. Elevate your business environment today!

130 Madison Ave