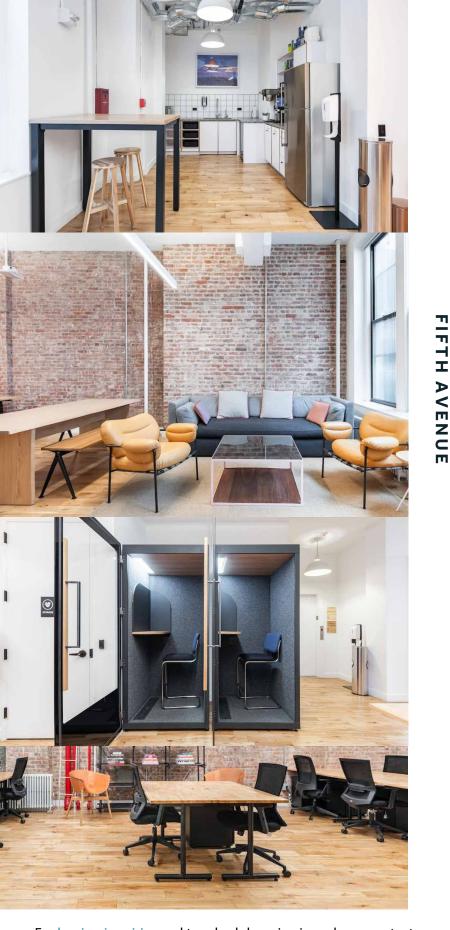

# Convenient & Stylish Work Space In NoMad!

Madison Ave offers high-end space in the heart of New York City's NoMad neighborhood. Light-filled offices and high-tech workspaces make productivity easy, while some of the city's best restaurants, bars, and museums are just outside the door when it's time to recharge or celebrate a win.

# **Amenities**

- -Fully furnished and wired
- -Air conditioned
- -Phone Booths
- -Flexible terms 1, 2, or 3 Years -Wet Pantry

Move-in ready Floors (2-4)

3,200

Full Floor Square Footage

For leasing inquiries and to schedule a viewing, please contact: