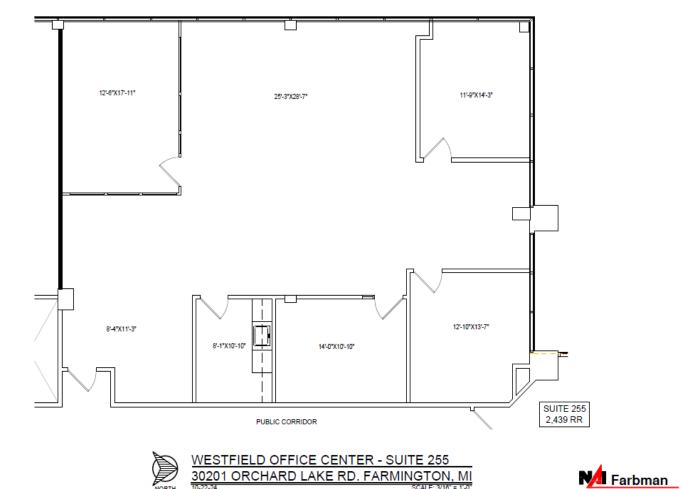

| SPACES    | LEASE RATE    | SPACE SIZE |
|-----------|---------------|------------|
| Suite 130 | \$17.50 SF/yr | 2,140 SF   |
| Suite 255 | \$17.50 SF/yr | 2,439 SF   |

Lesley Gutman Senior Vice President | 248.860.6800