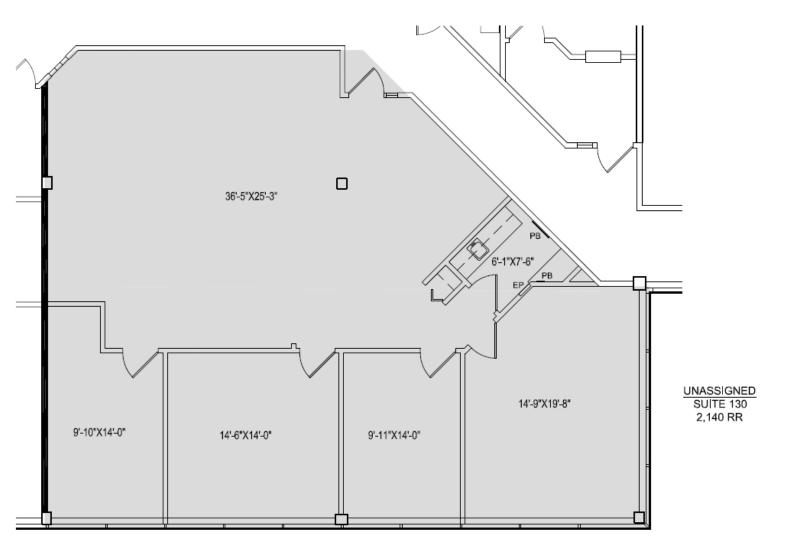

| SPACES    | LEASE RATE    | SPACE SIZE |
|-----------|---------------|------------|
| Suite 130 | \$17.50 SF/yr | 2,140 SF   |
| Suite 255 | \$17.50 SF/yr | 2,439 SF   |

Lesley Gutman Senior Vice President | 248.860.6800

#### WESTFIELD OFFICE CENTER - SUITE 130 30201 ORCHARD LAKE RD, FARMINGTON, M SCALE: 3/16" = 1'-0"

Lesley Gutman lgutman@farbman.com

**Sheila Fogarty** Senior Vice President | 248.860.6800 Senior Vice President | 248.798.9813 fogarty@farbman.com