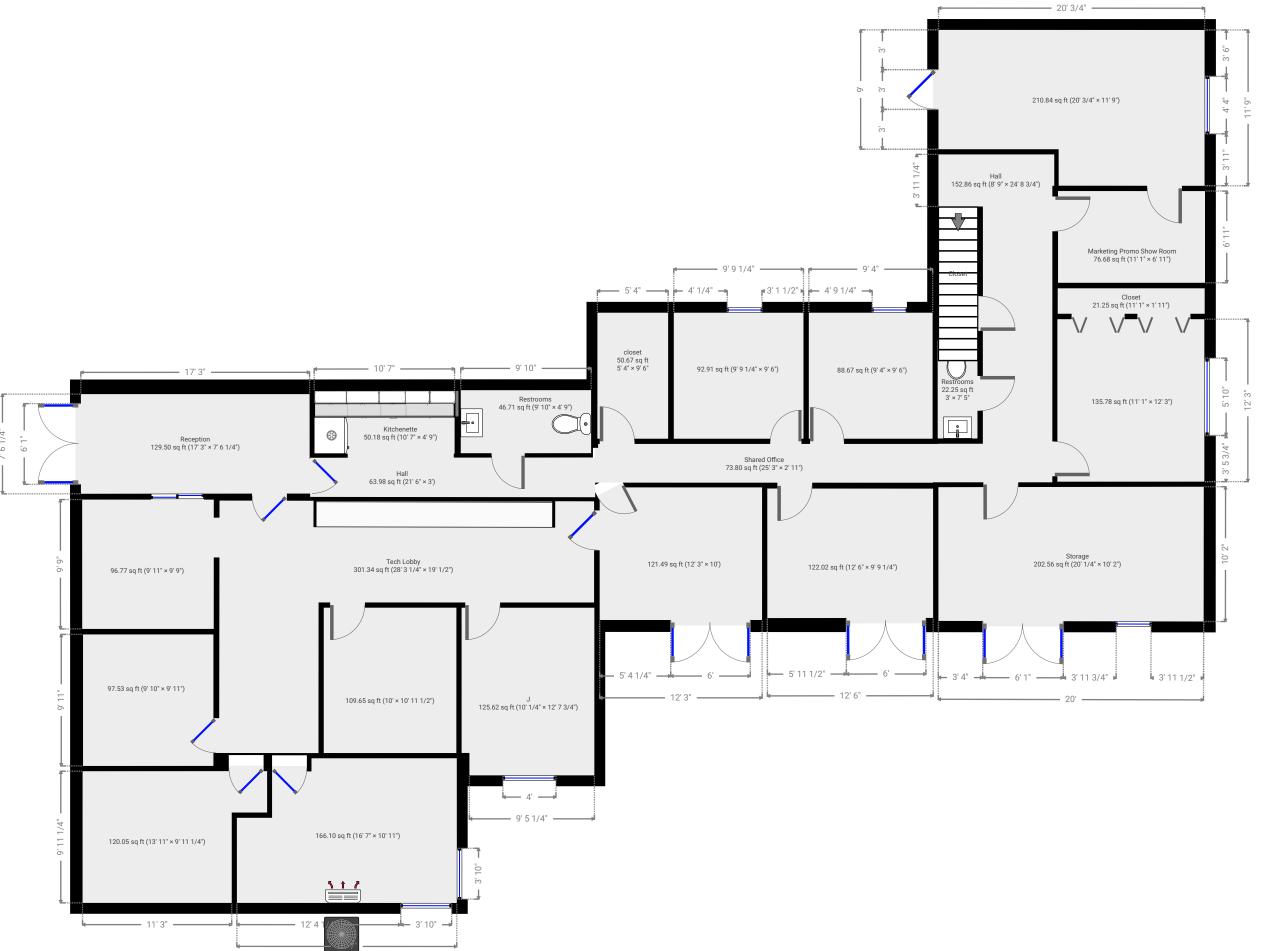

**CREATED ON** 2022-03-30

LOCATION 21859 SR 54 33549 lutz fl

**DETAILS** 

Total area: 4044.37 sq ft Living area: 4011.22 sq ft Floors: 2 Rooms: 19

THIS FLOORPLAN IS PROVIDED WITHOUT WARRANTY OF ANY KIND. SENSOPIA DISCLAIMS ANY WARRANTY INCLUDING, WITHOUT LIMITATION, SATISFACTORY QUALITY OR ACCURACY OF DIMENSIONS.

## **Main Building**

**CREATED ON** 2022-03-30

Rooms: 15

LOCATION 21859 SR 54 33549 lutz fl

DETAILS
Total area: 3821.80 sq ft
Living area: 3783.65 sq ft
Floors: 2

2' 10"

15' 5"

4' 6"