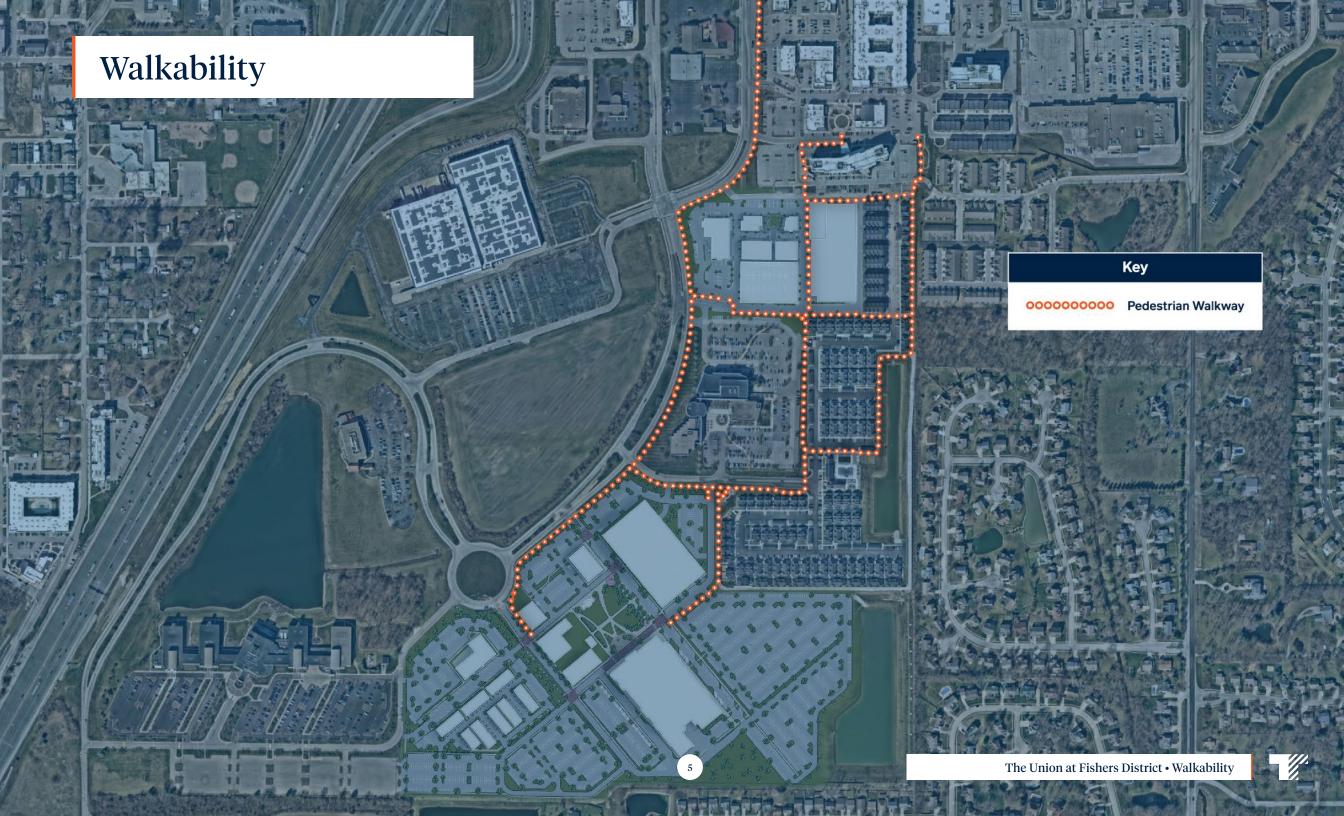

|
| Average Household Income    | \$138,809 | \$156,944 | \$154,823 | \$154,348 | \$136,588 |
| Median Household Income     | \$122,611 | \$127,919 | \$125,693 | \$125,923 | \$110,316 |

### Fishers is one of the fastest-growing communities in Indiana.

| 2028 EST.<br>Demographics | 1 mile    | 3 miles   | 5 miles   | 7 miles   | 10 miles  |
|---------------------------|-----------|-----------|-----------|-----------|-----------|
| Population                | 9,705     | 68,502    | 185,327   | 318,790   | 588,625   |
| Employee Population       | 9,652     | 38,008    | 78,086    | 162,125   | 268,484   |
| Average Household Income  | \$136,109 | \$159,057 | \$157,065 | \$155,764 | \$137,934 |
| Median Household Income   | \$125,187 | \$130,275 | \$128,738 | \$128,878 | \$113,794 |











AREA OF MURA

1

3

man filt sur

IL THE REAL

THE UNION





Far

G

13

SIGN

r.

11 15

Fr.

the the

9

fr.

GNAGE

- •1

C Street and I

SIGNAGE

1

W/AN W

SIGNAGE

SIGNAGE



4







The Union at Fishers District • Renderings

....

13

SIGNAGE

ACH







#### **ABOUT OUR TEAM**

# World class team members from the ground up.

At Thompson Thrift we strive to achieve our core values of excellence, service and leadership every day. Our teams work with our partners to ensure they are receiving the service they expect and deserve.



Joe Monaghan DIRECTOR, RETAIL SALES & LEASING imonaghan@thompsonthrift.com Direct 463-237-3278



Ryan Menard VP OF DEVELOPMENT rmenard@thompsonthrift.com Direct 317-853-5422