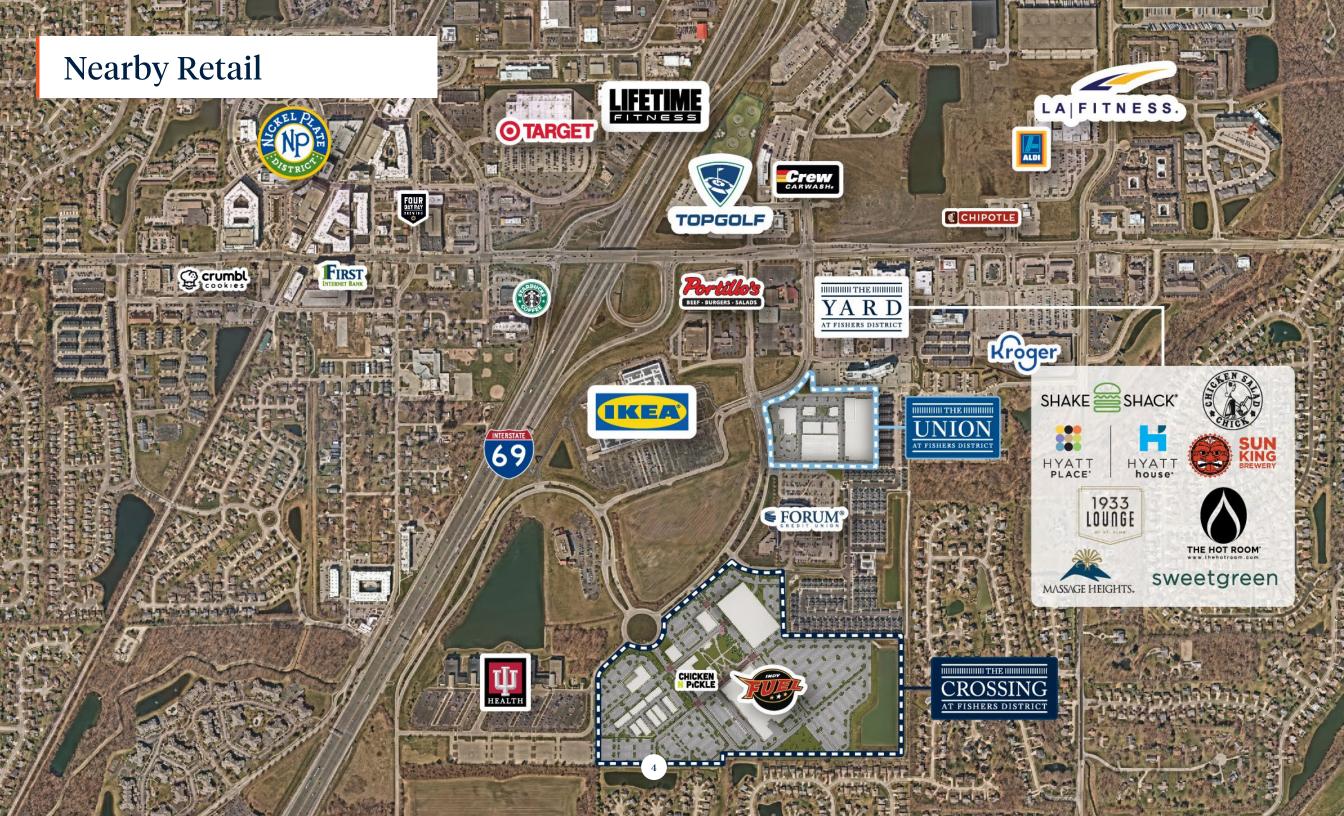

|
| Average Household Income    | \$138,809 | \$156,944 | \$154,823 | \$154,348 | \$136,588 |
| Median Household Income     | \$122,611 | \$127,919 | \$125,693 | \$125,923 | \$110,316 |

### Fishers is one of the fastest-growing communities in Indiana.

| 2028 EST.<br>Demographics | 1 mile    | 3 miles   | 5 miles   | 7 miles   | 10 miles  |
|---------------------------|-----------|-----------|-----------|-----------|-----------|
| Population                | 9,705     | 68,502    | 185,327   | 318,790   | 588,625   |
| Employee Population       | 9,652     | 38,008    | 78,086    | 162,125   | 268,484   |
| Average Household Income  | \$136,109 | \$159,057 | \$157,065 | \$155,764 | \$137,934 |
| Median Household Income   | \$125,187 | \$130,275 | \$128,738 | \$128,878 | \$113,794 |











AREA OF MURA

1

3

man filt sur

IL THE REAL

THE UNION





Far

G

13

SIGN

r.

11 15

Fr.

the the

9

fr.

GNAGE

- •1

C Street and I

SIGNAGE

1

W/AN W

SIGNAGE

SIGNAGE



4







The Union at Fishers District • Renderings

....

13

SIGNAGE

ACH







#### **ABOUT OUR TEAM**

# World class team members from the ground up.

At Thompson Thrift we strive to achieve our core values of excellence, service and leadership every day. Our teams work with our partners to ensure they are receiving the service they expect and deserve.



Joe Monaghan DIRECTOR, RETAIL SALES & LEASING imonaghan@thompsonthrift.com Direct 463-237-3278



Ryan Menard VP OF DEVELOPMENT rmenard@thompsonthrift.com Direct 317-853-5422