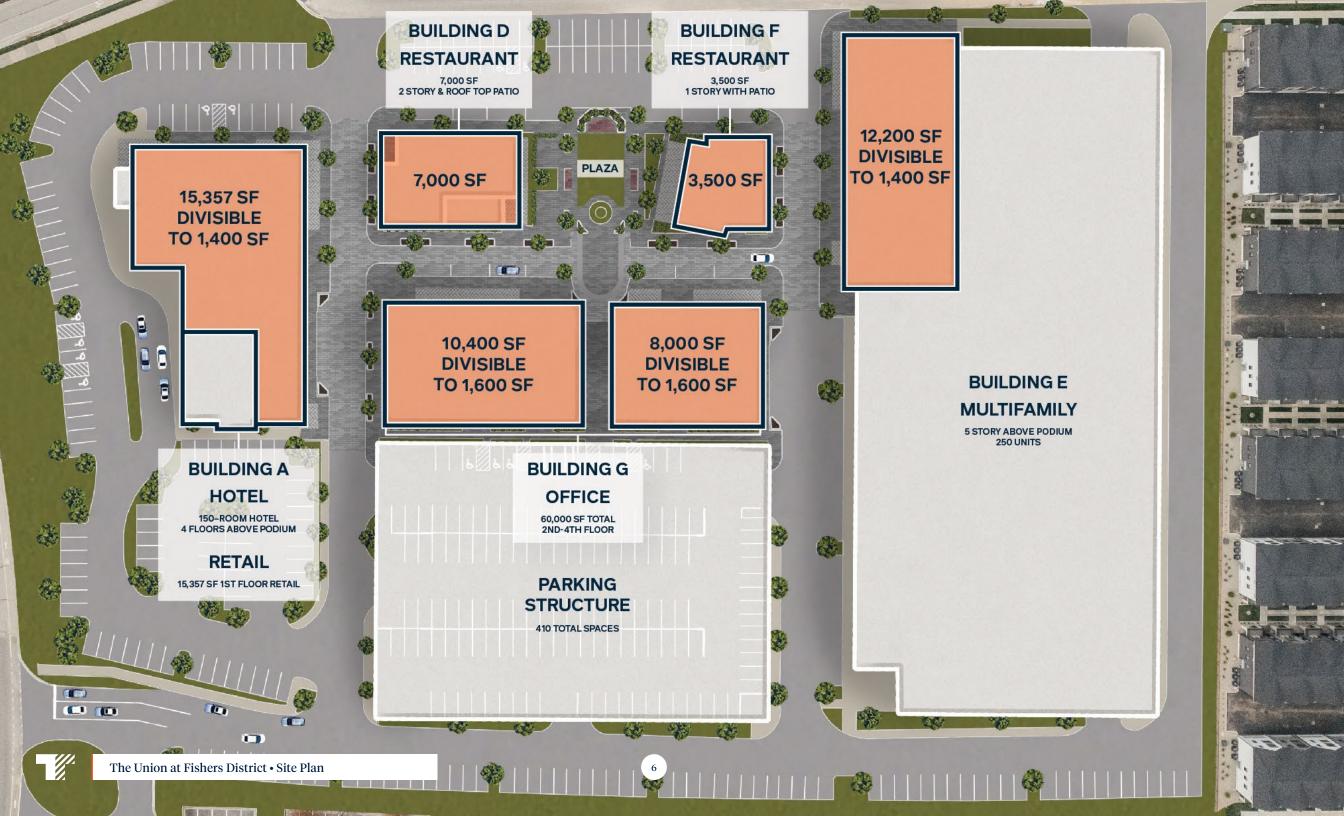

| Average Household Income    | \$138,809 | \$156,944 | \$154,823 | \$154,348 | \$136,588 |
| Median Household Income     | \$122,611 | \$127,919 | \$125,693 | \$125,923 | \$110,316 |

### Fishers is one of the fastest-growing communities in Indiana.

| 2028 EST.<br>Demographics | 1 mile    | 3 miles   | 5 miles   | 7 miles   | 10 miles  |
|---------------------------|-----------|-----------|-----------|-----------|-----------|
| Population                | 9,705     | 68,502    | 185,327   | 318,790   | 588,625   |
| Employee Population       | 9,652     | 38,008    | 78,086    | 162,125   | 268,484   |
| Average Household Income  | \$136,109 | \$159,057 | \$157,065 | \$155,764 | \$137,934 |
| Median Household Income   | \$125,187 | \$130,275 | \$128,738 | \$128,878 | \$113,794 |











AREA OF MURA

1

3

man filt sur

IL THE REAL

THE UNION





Far

G

13

SIGN

r.

11 15

Fr.

the the

9

fr.

GNAGE

- •1

C Street and I

SIGNAGE

1

W/AN W

SIGNAGE

SIGNAGE



4







The Union at Fishers District • Renderings

....

13

SIGNAGE

ACH







#### **ABOUT OUR TEAM**

# World class team members from the ground up.

At Thompson Thrift we strive to achieve our core values of excellence, service and leadership every day. Our teams work with our partners to ensure they are receiving the service they expect and deserve.



Joe Monaghan DIRECTOR, RETAIL SALES & LEASING imonaghan@thompsonthrift.com Direct 463-237-3278



Ryan Menard VP OF DEVELOPMENT rmenard@thompsonthrift.com Direct 317-853-5422