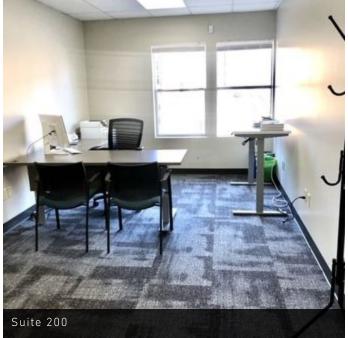

### AVAILABLE SPACES

| SUITE                | SIZE (SF) | LEASE TYPE     | LEASE RATE    | DESCRIPTION                                                                                                                                                       |
|----------------------|-----------|----------------|---------------|-------------------------------------------------------------------------------------------------------------------------------------------------------------------|
| Suites 200/202       | 2,507 SF  | Modified Gross | \$29.00 SF/yr | Available now. Comprised of reception area and 6 private offices, conference room, and kitchenette. Space has new carpet and paint, great natural light, and A/C. |
| Suite 204            | 2,168 SF  | Modified Gross | \$29.00 SF/yr | Available now. North facing suite, comprised of 7 private offices, conference room, and kitchenette. Updated with new carpet and paint. A/C.                      |
| Suites 200/202 + 204 | 4,675 SF  | Modified Gross | \$29.00 SF/yr | Available now. Updated with new paint and carpet. A/C.                                                                                                            |

<sup>\*</sup>Modified Gross includes utilities and common area janitorial. Tenant is responsible for in-suite janitorial.

Suite 200

Suite 200 Kitchenette