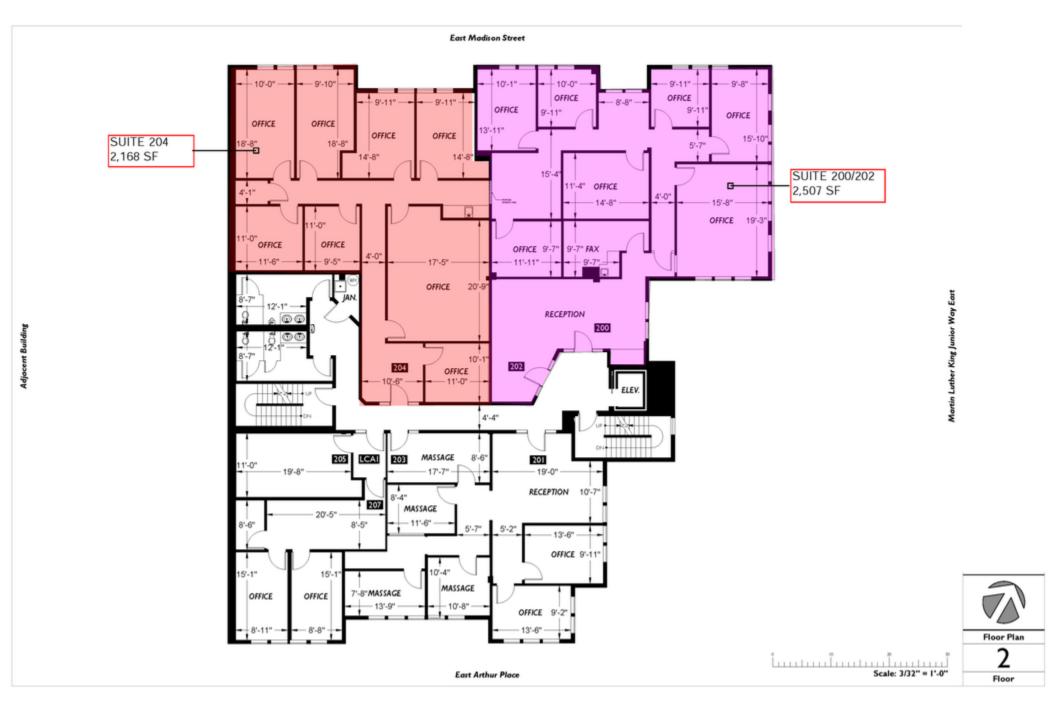

### AVAILABLE SPACES

| SUITE                | SIZE (SF) | LEASE TYPE     | LEASE RATE    | DESCRIPTION                                                                                                                                                       |
|----------------------|-----------|----------------|---------------|-------------------------------------------------------------------------------------------------------------------------------------------------------------------|
| Suites 200/202       | 2,507 SF  | Modified Gross | \$29.00 SF/yr | Available now. Comprised of reception area and 6 private offices, conference room, and kitchenette. Space has new carpet and paint, great natural light, and A/C. |
| Suite 204            | 2,168 SF  | Modified Gross | \$29.00 SF/yr | Available now. North facing suite, comprised of 7 private offices, conference room, and kitchenette. Updated with new carpet and paint. A/C.                      |
| Suites 200/202 + 204 | 4,675 SF  | Modified Gross | \$29.00 SF/yr | Available now. Updated with new paint and carpet. A/C.                                                                                                            |