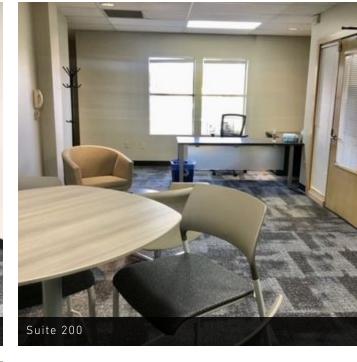

### AVAILABLE SPACES

| SUITE                | SIZE (SF) | LEASE TYPE     | LEASE RATE    | DESCRIPTION                                                                                                                                                       |
|----------------------|-----------|----------------|---------------|-------------------------------------------------------------------------------------------------------------------------------------------------------------------|
| Suites 200/202       | 2,507 SF  | Modified Gross | \$29.00 SF/yr | Available now. Comprised of reception area and 6 private offices, conference room, and kitchenette. Space has new carpet and paint, great natural light, and A/C. |
| Suite 204            | 2,168 SF  | Modified Gross | \$29.00 SF/yr | Available now. North facing suite, comprised of 7 private offices, conference room, and kitchenette. Updated with new carpet and paint. A/C.                      |
| Suites 200/202 + 204 | 4,675 SF  | Modified Gross | \$29.00 SF/yr | Available now. Updated with new paint and carpet. A/C.                                                                                                            |

<sup>\*</sup>Modified Gross includes utilities and common area janitorial. Tenant is responsible for in-suite janitorial.

Suite 200

Suite 200 Kitchenette