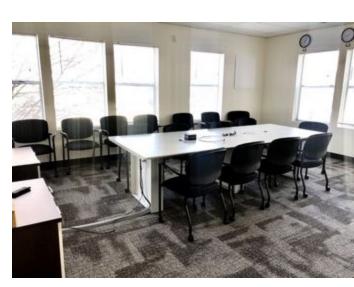

### AVAILABLE SPACES

| SUITE                | SIZE (SF) | LEASE TYPE     | LEASE RATE    | DESCRIPTION                                                                                                                                                       |
|----------------------|-----------|----------------|---------------|-------------------------------------------------------------------------------------------------------------------------------------------------------------------|
| Suites 200/202       | 2,507 SF  | Modified Gross | \$29.00 SF/yr | Available now. Comprised of reception area and 6 private offices, conference room, and kitchenette. Space has new carpet and paint, great natural light, and A/C. |
| Suite 204            | 2,168 SF  | Modified Gross | \$29.00 SF/yr | Available now. North facing suite, comprised of 7 private offices, conference room, and kitchenette. Updated with new carpet and paint. A/C.                      |
| Suites 200/202 + 204 | 4,675 SF  | Modified Gross | \$29.00 SF/yr | Available now. Updated with new paint and carpet. A/C.                                                                                                            |

<sup>\*</sup>Modified Gross includes utilities and common area janitorial. Tenant is responsible for in-suite janitorial.

Suite 200

Suite 200 Kitchenette