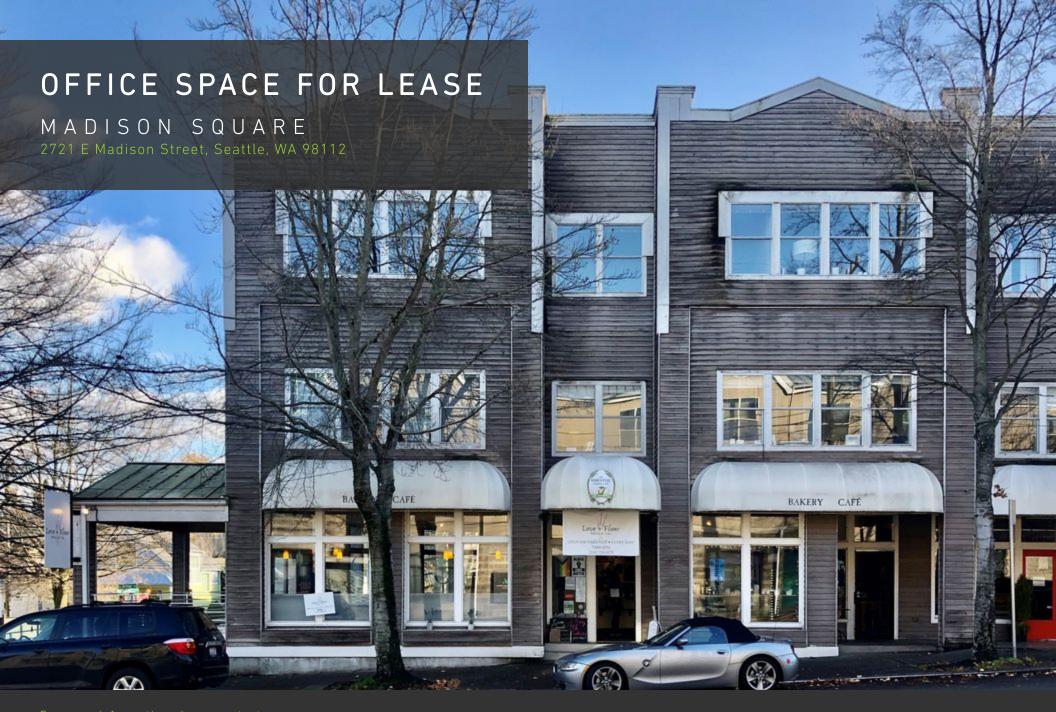

#### LOCATION OVERVIEW

Madison Valley is a neighborhood nestled between Capitol Hill, Madrona, Madison Park, and Lake Washington. Located near the Washington Park Arboretum, it is a quiet neighborhood with European flavor. The business district is an eclectic mix of sophisticated shops, services, and restaurants. Close proximity to downtown also makes this a desirable place to live and work.

#### PROPERTY HIGHLIGHTS

- Rare opportunity to lease neighborhood office space in Madison Valley's commercial hub
- Located at the corner of E Madison and Martin Luther King Jr Way E
- Retail Co-tenants include Coven Salon and Kate's Day Spa
- Common area bathrooms
- Monthly parking available at \$150/month per stall
- Modified Gross includes utilities and common area janitorial. Tenant responsible for in-suite janitorial.