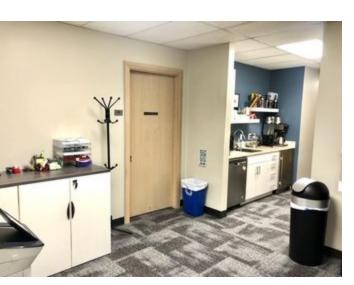

### AVAILABLE SPACES

| SUITE                | SIZE (SF) | LEASE TYPE     | LEASE RATE    | DESCRIPTION                                                                                                                                                       |
|----------------------|-----------|----------------|---------------|-------------------------------------------------------------------------------------------------------------------------------------------------------------------|
| Suites 200/202       | 2,507 SF  | Modified Gross | \$29.00 SF/yr | Available now. Comprised of reception area and 6 private offices, conference room, and kitchenette. Space has new carpet and paint, great natural light, and A/C. |
| Suite 204            | 2,168 SF  | Modified Gross | \$29.00 SF/yr | Available now. North facing suite, comprised of 7 private offices, conference room, and kitchenette. Updated with new carpet and paint. A/C.                      |
| Suites 200/202 + 204 | 4,675 SF  | Modified Gross | \$29.00 SF/yr | Available now. Updated with new paint and carpet. A/C.                                                                                                            |

<sup>\*</sup>Modified Gross includes utilities and common area janitorial. Tenant is responsible for in-suite janitorial.

Suite 200

Suite 200 Kitchenette