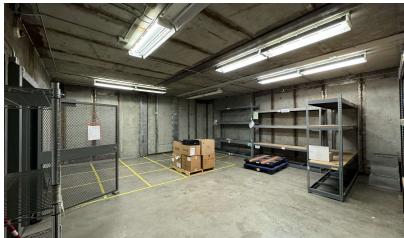

#### **PROPERTY OVERVIEW**

CAMCO Commercial Real Estate is proud to offer a free standing industrial building for lease. Ideal for warehouse and distribution, manufacturing or research and development.

#### **PROPERTY HIGHLIGHTS**

- Modern and Professionally Maintained Building
- Professional and Attractive Interior and Exterior Finishes
- Office Space 7,300 to 15,00 SF +/-