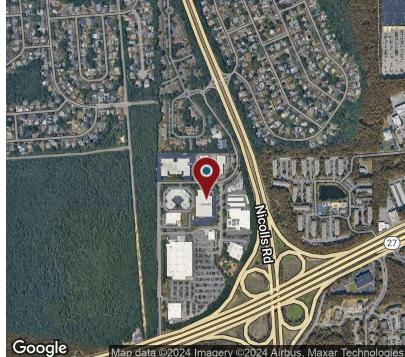

Sherwood Corporate Center is located at the northwest corner of Sunrise Highway and Nicolls Road (Rt 97) and is minutes away from the Long Island Expressway and 4 miles from Long Island MacArthur Airport (ISP).