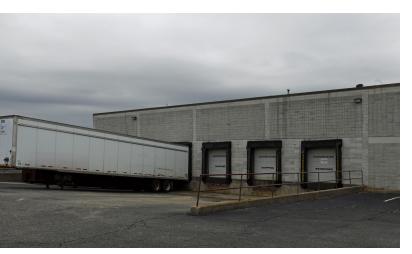

#### **OFFERING SUMMARY**

**ARIC SCHACHNER** 

PRESIDENT & CO-FOUNDER /

aric.schachner@camcocre.com

631.389.0263

| Lease Rate:   | \$14 PSF NNN                            |
|---------------|-----------------------------------------|
| Available SF: | 54,750 SF                               |
| Office:       | 13% to 27% +/-                          |
| Loading:      | 6 Docks                                 |
|               | 1 Drive-In Door                         |
| Power:        | 2,500 Amps 120/208 Volts<br>Three Phase |
| Ceiling:      | 17.5' + Clear                           |
| Sprinklers:   | Full                                    |
| HVAC:         | Full Air Conditioning                   |
| Parking:      | Ample                                   |
| Lot Size:     | 3.10 Acres                              |
| Sewers:       | SCSD #14                                |
|               |                                         |

#### **PROPERTY OVERVIEW**

CAMCO Commercial Real Estate is proud to offer a free standing industrial building for lease. Ideal for warehouse and distribution, manufacturing or research and development.