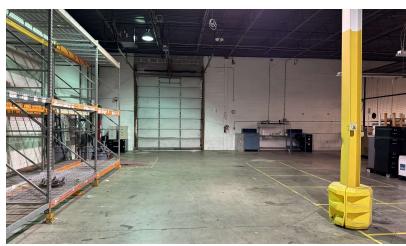

#### **OFFERING SUMMARY**

**ARIC SCHACHNER** 

PRESIDENT & CO-FOUNDER /

aric.schachner@camcocre.com

631.389.0263

| Lease Rate:   | \$14 PSF NNN                            |
|---------------|-----------------------------------------|
| Available SF: | 54,750 SF                               |
| Office:       | 13% to 27% +/-                          |
| Loading:      | 6 Docks                                 |
|               | 1 Drive-In Door                         |
| Power:        | 2,500 Amps 120/208 Volts<br>Three Phase |
| Ceiling:      | 17.5' + Clear                           |
| Sprinklers:   | Full                                    |
| HVAC:         | Full Air Conditioning                   |
| Parking:      | Ample                                   |
| Lot Size:     | 3.10 Acres                              |
| Sewers:       | SCSD #14                                |
|               |                                         |

#### **PROPERTY OVERVIEW**

CAMCO Commercial Real Estate is proud to offer a free standing industrial building for lease. Ideal for warehouse and distribution, manufacturing or research and development.