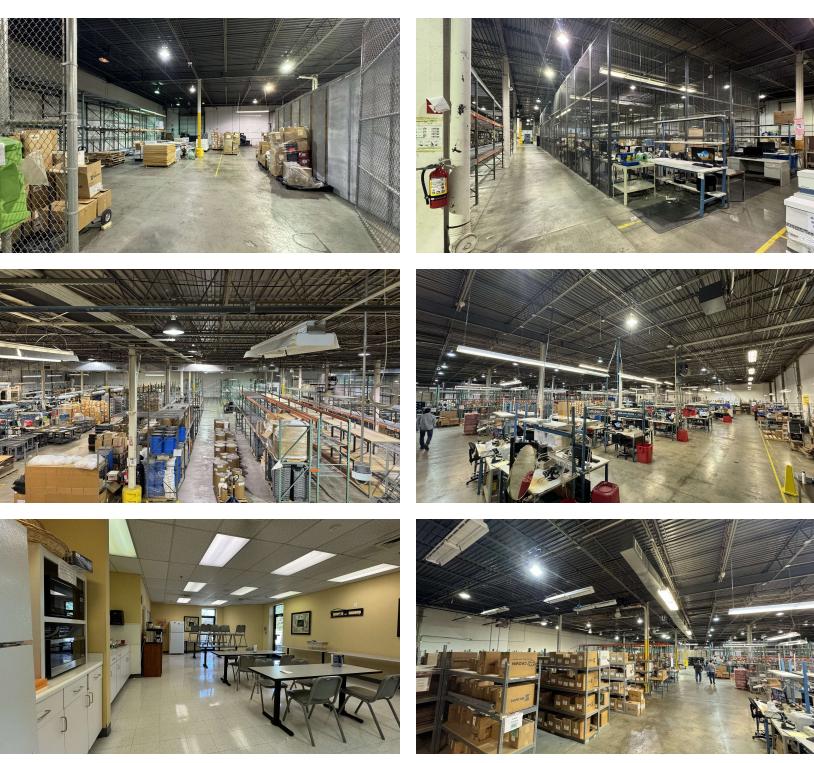

#### **PROPERTY OVERVIEW**

CAMCO Commercial Real Estate is proud to offer a free standing industrial building for lease. Ideal for warehouse and distribution, manufacturing or research and development.

#### **PROPERTY HIGHLIGHTS**

- Modern and Professionally Maintained Building
- Professional and Attractive Interior and Exterior Finishes
- Office Space 7,300 to 15,00 SF +/-