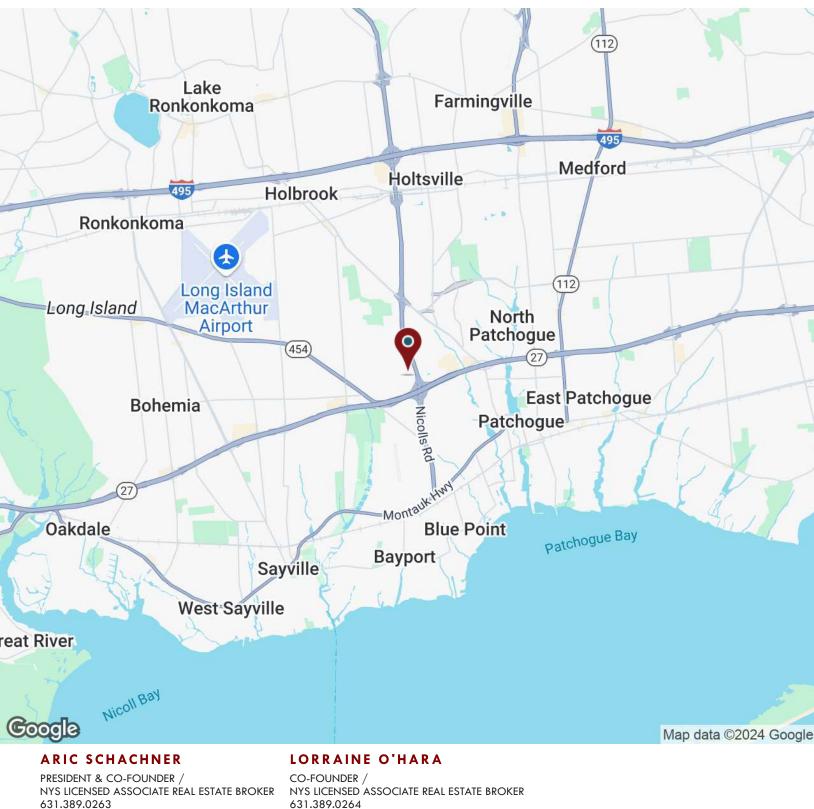

Sherwood Corporate Center is located at the northwest corner of Sunrise Highway and Nicolls Road (Rt 97) and is minutes away from the Long Island Expressway and 4 miles from Long Island MacArthur Airport (ISP).

Holbrook, NY offers a prime location for Industrial and R&D tenants seeking a dynamic community with convenient amenities. Situated in Suffolk County, Holbrook provides easy access to major transportation routes and industrial parks, making it an ideal hub for business operations. Nearby, tenants can explore Patchogue Village and Main Street in Sayville with its diverse dining options, retail centers, and recreational activities.