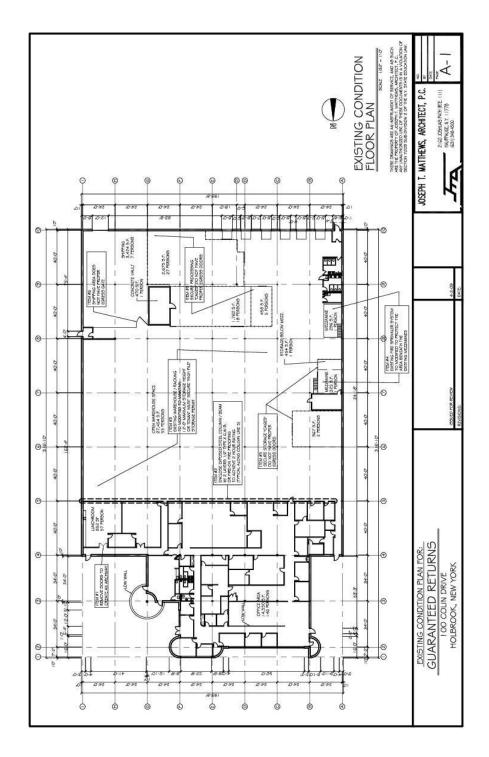

#### **PROPERTY OVERVIEW**

CAMCO Commercial Real Estate is proud to offer a free standing industrial building for lease. Ideal for warehouse and distribution, manufacturing or research and development.

#### **PROPERTY HIGHLIGHTS**

- Modern and Professionally Maintained Building
- Professional and Attractive Interior and Exterior Finishes
- Office Space 7,300 to 15,00 SF +/-