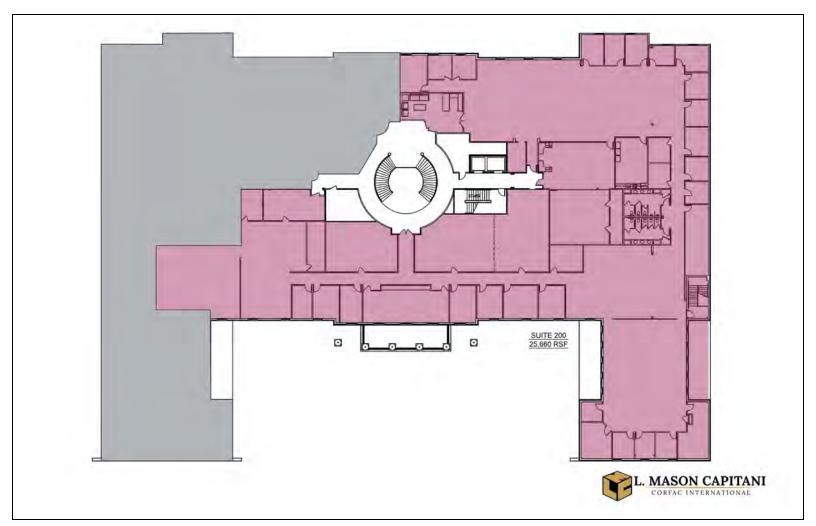

## **SUITE 200**

## **Available Spaces**

| Suite     | Tenant    | Size (SF) | Lease Type    | Lease Rate    | Video            |
|-----------|-----------|-----------|---------------|---------------|------------------|
| Suite 200 | Available | 25,660 SF | + Electricity | \$17.50 SF/yr | <u>View Here</u> |