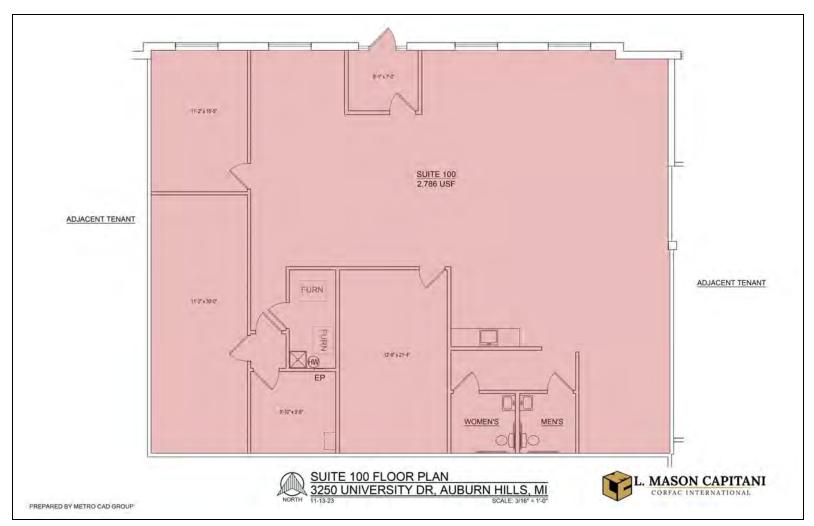

## **SUITE 100**

## **Available Spaces**

| Suite     | Tenant    | Size (SF) | Lease Type    | <b>Lease Rate</b> | Video            |
|-----------|-----------|-----------|---------------|-------------------|------------------|
| Suite 100 | Available | 2,786 SF  | + Electricity | \$17.50 SF/yr     | <u>View Here</u> |