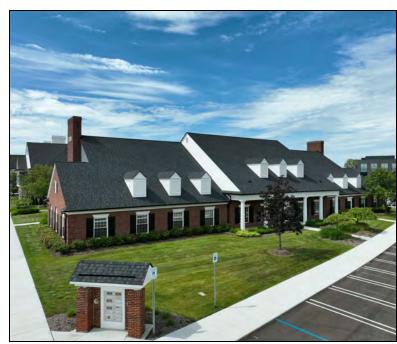

# **Property Highlights**

- Building Under New Ownership & Management
- Multi-Million Dollar Renovations Complete!
- Prime University Drive Location
- Adjacent to Oakland Technology Park
- 2,405 to 25,660 SF Available
- Direct Entry Suites Offered
- Impressive Main Building Lobby
- Best Office Value in Auburn Hills

## **ADDITIONAL PHOTOS**