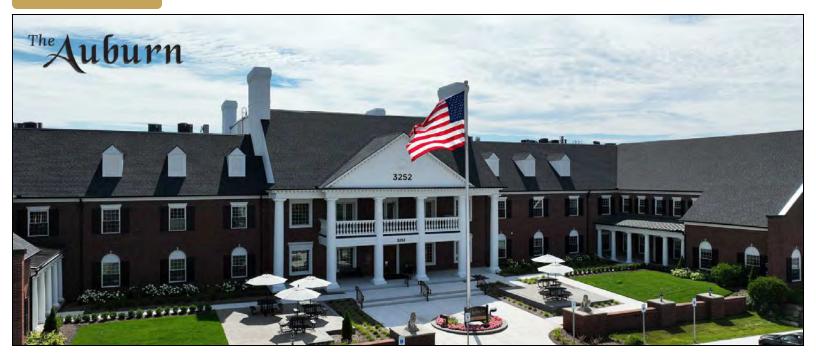

### **PROPERTY SUMMARY**

# **Property Highlights**

- Building Under New Ownership & Management
- Multi-Million Dollar Renovations Complete!
- Prime University Drive Location
- Adjacent to Oakland Technology Park
- 2,405 to 25,660 SF Available
- Direct Entry Suites Offered
- Impressive Main Building Lobby
- Best Office Value in Auburn Hills