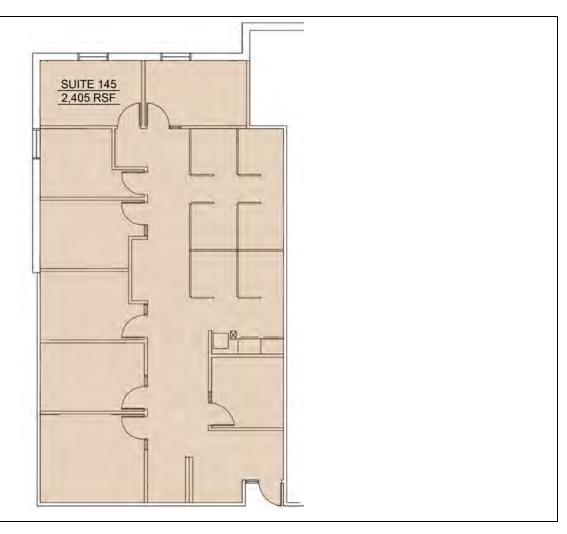

## **SUITE 145**

## **Available Spaces**

| Suite     | Tenant    | Size (SF) | Lease Type    | Lease Rate    | Video            |
|-----------|-----------|-----------|---------------|---------------|------------------|
| Suite 145 | Available | 2,405 SF  | + Electricity | \$17.50 SF/yr | <u>View Here</u> |