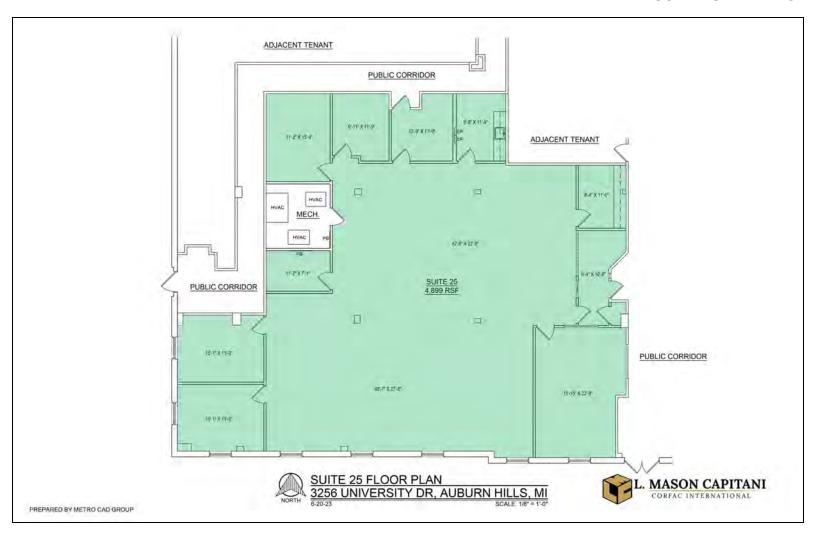

### **SUITE 25 - TERRACE**

## **Available Spaces**

| Suite              | Tenant    | Size (SF) | Lease Type    | Lease Rate    | Video            |
|--------------------|-----------|-----------|---------------|---------------|------------------|
| Suite 25 - Terrace | Available | 4,899 SF  | + Electricity | \$17.50 SF/yr | <u>View Here</u> |