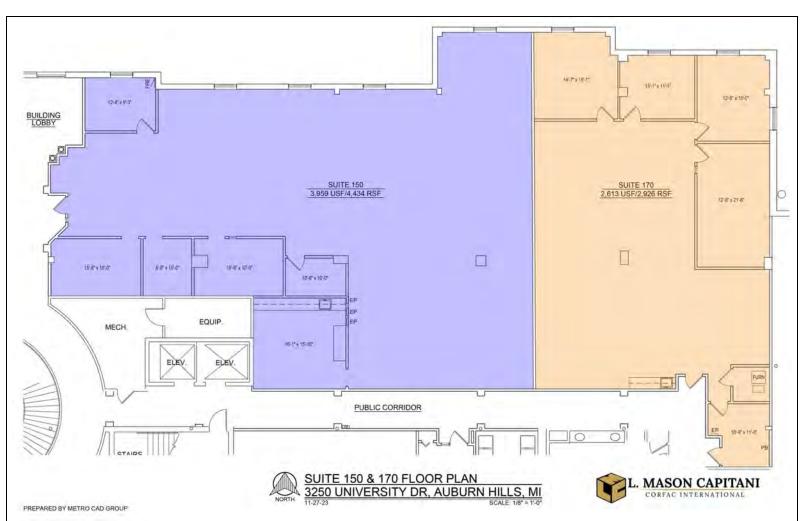

## **SUITE 150/170**

## **Available Spaces**

| Suite         | Tenant    | Size (SF) | Lease Type    | Lease Rate    | Video            |
|---------------|-----------|-----------|---------------|---------------|------------------|
| Suite 150     | Available | 4,434 SF  | + Electricity | \$17.50 SF/yr | <u>View Here</u> |
| Suite 170     | Available | 2,926 SF  | + Electricity | \$17.50 SF/yr | <u>View Here</u> |
| Suite 150/170 | Available | 7,360 SF  | + Electricity | \$17.50 SF/yr | <u>View Here</u> |