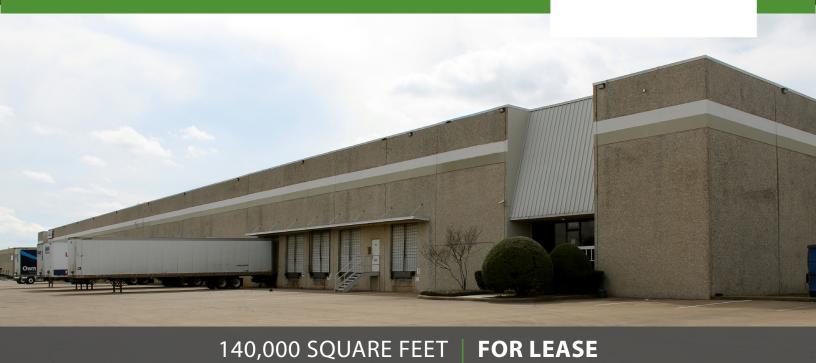

## 901 Heinz Way

140,000 SQUARE FEET | FOR LEASE

#### **PROPERTY SPECIFICATIONS**

Available Space: 140,000 SF

Office Space: 7,038 SF

Ceiling Height: 24'

Dock Doors: 12 Dock

Sprinkler: 100% Sprinklered