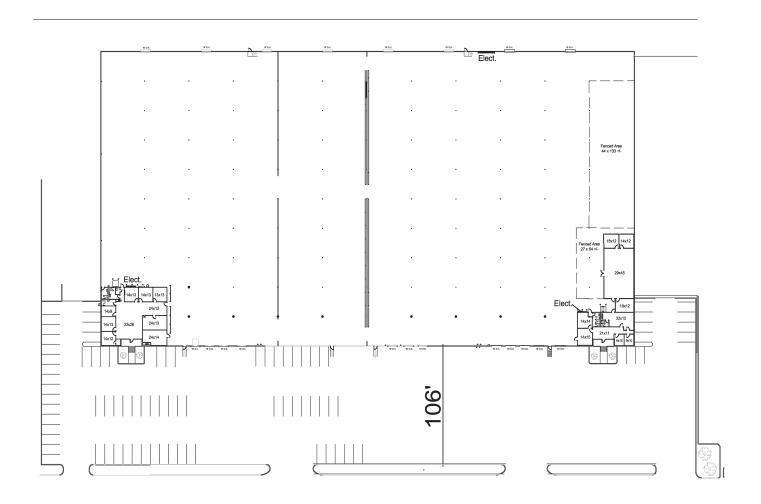

#### **SITE PLAN**

#### **PROPERTY SPECIFICATIONS**

Available Space: 140,000 SF

Office Space: 7,038 SF

Ceiling Height: 24'

Dock Doors: 12 Dock

Sprinkler: 100% Sprinklered