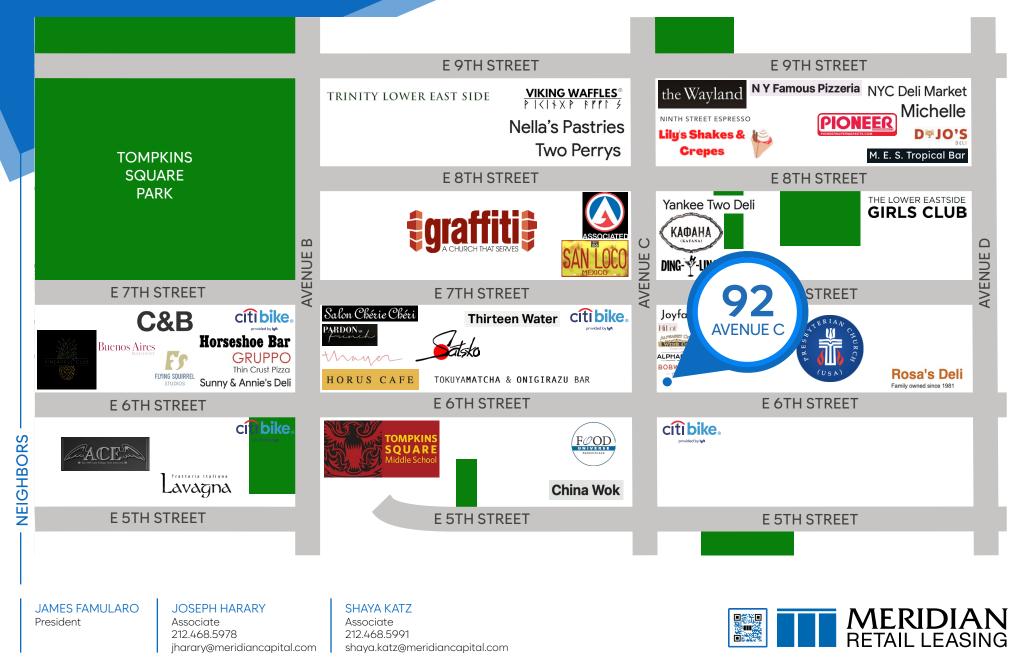

### **NEIGHBORS**

Bobwhite Counter • Accidental Bar • Alphabet City Wine Co. • HiLot • Joyface • Ding-A-Ling • Food Universe • Thirteen Water • Satsko • Horus Café

TRANSPORTATION 

JAMES FAMULARO President