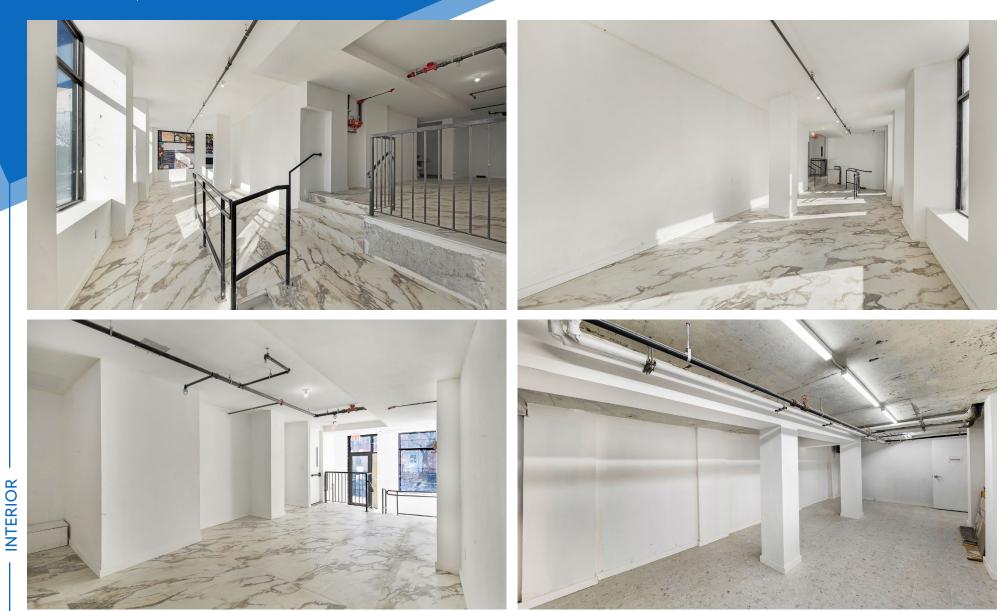

Corner of Avenue C & East 6<sup>th</sup> Street

**APPROXIMATE SIZE** Retail Ground Floor: 1,000 SF + 350 SF Basement

**Community Facility** First Floor: 387 SF

**ASKING RENT** Retail: \$8,500/Month Community Facility: \$2,600/Month

#### COMMENTS

- Newly constructed corner retail space
- Large wraparound windows and high ceilings
- · Prime corner with high foot/car traffic
- · Can be vented