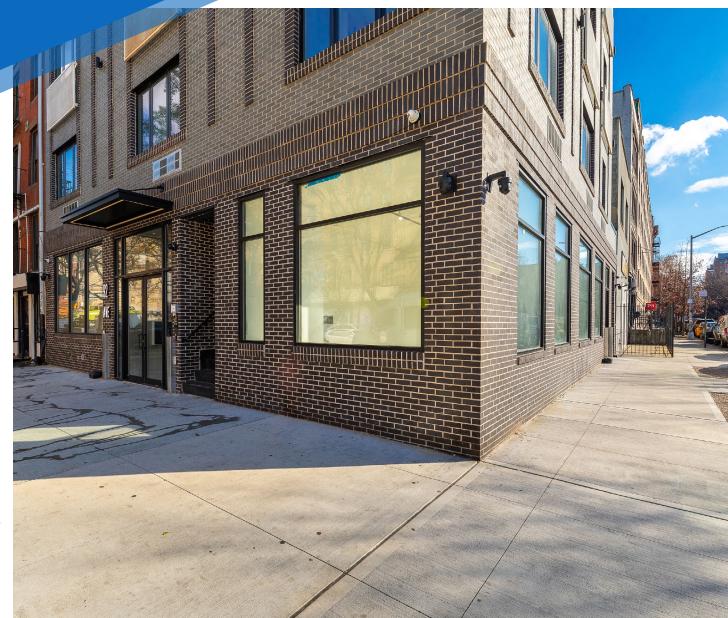

Corner of Avenue C & East 6<sup>th</sup> Street

**APPROXIMATE SIZE** Retail Ground Floor: 1,000 SF + 350 SF Basement

**Community Facility** First Floor: 387 SF

**ASKING RENT** Retail: \$8,500/Month Community Facility: \$2,600/Month

#### FRONTAGE

30 FT Wraparound

#### COMMENTS

- Newly constructed corner retail space
- Large wraparound windows and high ceilings
- · Prime corner with high foot/car traffic
- · Can be vented