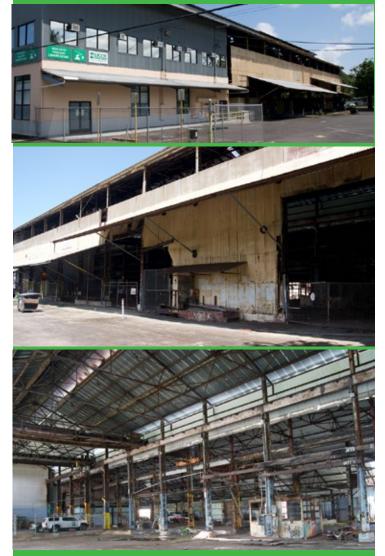

## HILO IRONWORKS PHASE 1 SUBLEASE

1280 KAMEHAMEHA AVE HILO, HI 96720

BASE RENT: \$1.00/SF/MO WAREHOUSE: 30,000 SF

## Exceptional Leasing Opportunity

- SIZE & FLEXIBILITY: 30,000 SF of WAREHOUSE space may be divided to create an ecosystem of businesses
- PRIME LOCATION: Adjacent to a major thoroughfare = HIGH VISIBILITY & ACCESSIBILITY
- OWNER INVESTMENT: Property owners offer TI Contributions to customize the space
- PROPERTY ENHANCEMENTS: Owners plan to replace damaged roof, abate rust and address any deferred maintenance issues
- ZONING: Industrial-Commercial Mixed (MCX)