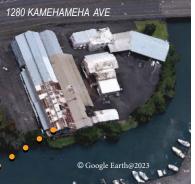

## HILO IRONWORKS PHASE 1 SUBLEASE

1280 KAMEHAMEHA AVE HILO, HI 96720

BASE RENT: \$1.00/SF/MO WAREHOUSE: 30,000 SF