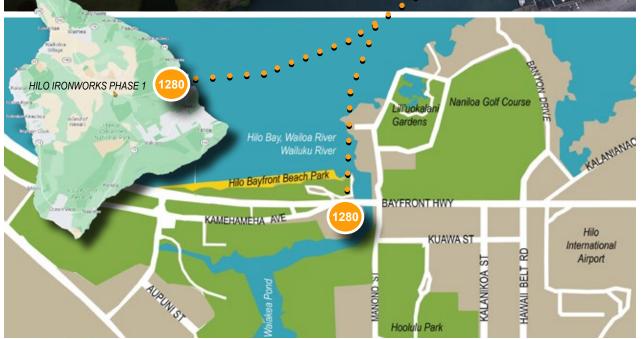

## HILO IRONWORKS PHASE 1 SUBLEASE

1280 KAMEHAMEHA AVE HILO, HI 96720

BASE RENT: \$1.00/SF/MO WAREHOUSE: 30,000 SF