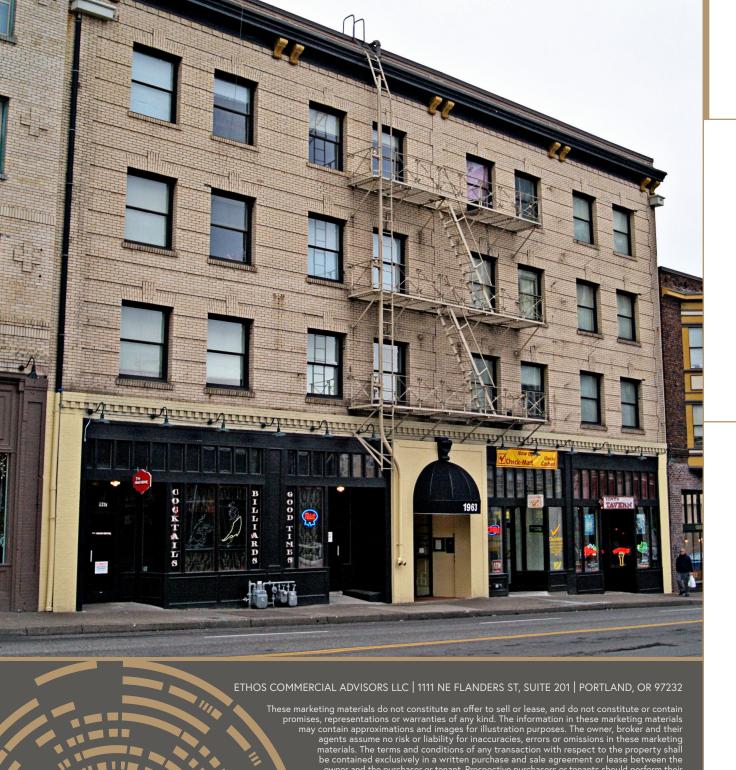

## CAMBRIDGE TRINITY

Restaurant | Retail | Service

1967 W BURNSIDE STREET PORTLAND, OR 97209

+/-850-3,082 RSF

RATE: \$20.00/RSF

DANA SOLOF, MBA dana@ecacre.com

503.205.0610

LICENSED IN OREGON, WASHINGTON, AND TEXAS

This prime location across from Providence Park showcases classic Portland architecture and a winning blend of preserved historical character and modern functionality. The recently renovated space features exposed brick, wood floors, high ceilings, and ample natural light – creating a versatile canvas for a variety of businesses. Complementing the property's timeless charm are ADA-compliant restrooms and a full basement for storage, while its high-visibility location on West Burnside provides high foot traffic and vehicle exposure. This unique offering combines the best of Portland's architectural heritage with the amenities and accessibility.

## **HIGHLIGHTS**

- Classic Portland architecture across from Providence Park
- Recently renovated with ADA-compliant restrooms
- Preserved character: exposed brick and wood floors intact
- Full basement for storage included at no additional rent
- High ceilings and ample natural light
- Excellent visibility on West Burnside
- New lease signed with The Great North Coffee