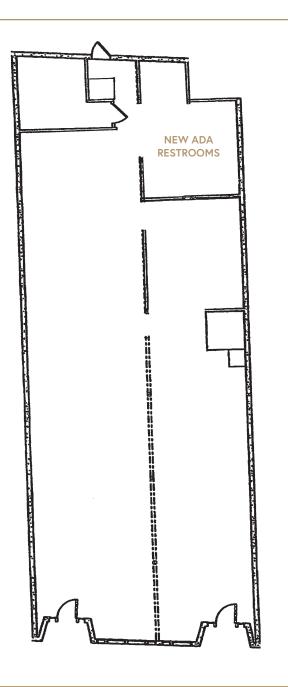

## SUITE 167 HIGHLIGHTS

- Exposed brick
- New ADA restrooms
- Some restaurant infrastructure in place
- Full basement for storage