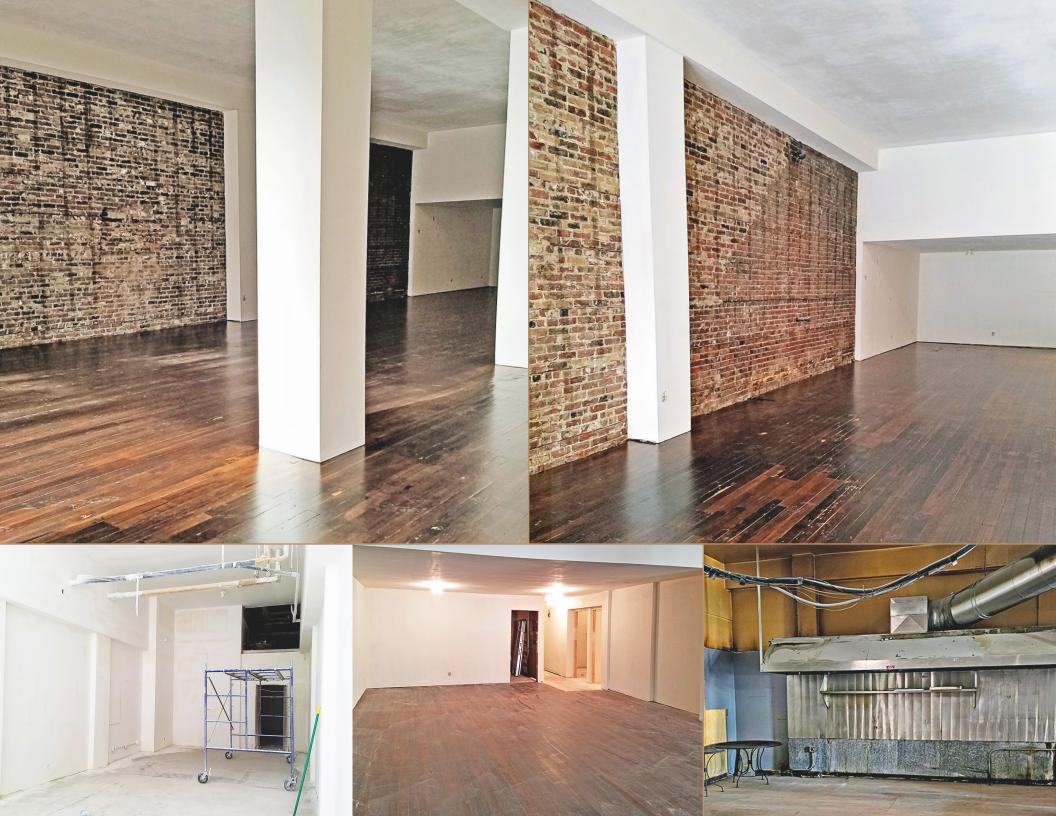

This prime location across from Providence Park showcases classic Portland architecture and a winning blend of preserved historical character and modern functionality. The recently renovated space features exposed brick, wood floors, high ceilings, and ample natural light – creating a versatile canvas for a variety of businesses. Complementing the property's timeless charm are ADA-compliant restrooms and a full basement for storage, while its high-visibility location on West Burnside provides high foot traffic and vehicle exposure. This unique offering combines the best of Portland's architectural heritage with the amenities and accessibility.

## **HIGHLIGHTS**

- Classic Portland architecture across from Providence Park
- Recently renovated with ADA-compliant restrooms
- Preserved character: exposed brick and wood floors intact
- Full basement for storage included at no additional rent
- High ceilings and ample natural light
- Excellent visibility on West Burnside
- New lease signed with The Great North Coffee