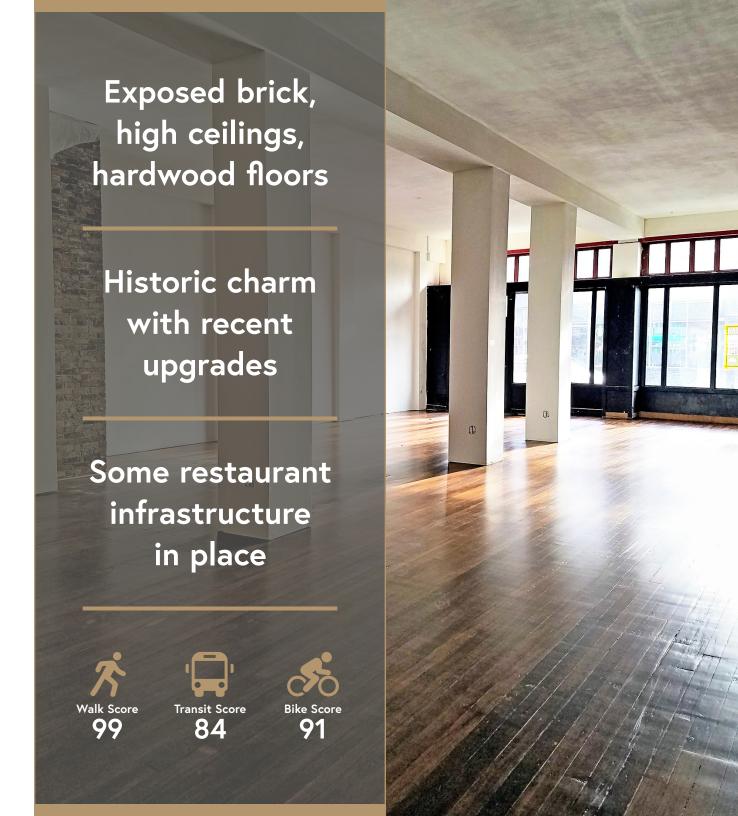

This prime location across from Providence Park showcases classic Portland architecture and a winning blend of preserved historical character and modern functionality. The recently renovated space features exposed brick, wood floors, high ceilings, and ample natural light – creating a versatile canvas for a variety of businesses. Complementing the property's timeless charm are ADA-compliant restrooms and a full basement for storage, while its high-visibility location on West Burnside provides high foot traffic and vehicle exposure. This unique offering combines the best of Portland's architectural heritage with the amenities and accessibility.

## **HIGHLIGHTS**

- Classic Portland architecture across from Providence Park
- Recently renovated with ADA-compliant restrooms
- Preserved character: exposed brick and wood floors intact
- Full basement for storage included at no additional rent
- High ceilings and ample natural light
- Excellent visibility on West Burnside
- New lease signed with The Great North Coffee

## SUITE 167 HIGHLIGHTS

- Exposed brick
- New ADA restrooms
- Some restaurant infrastructure in place
- Full basement for storage