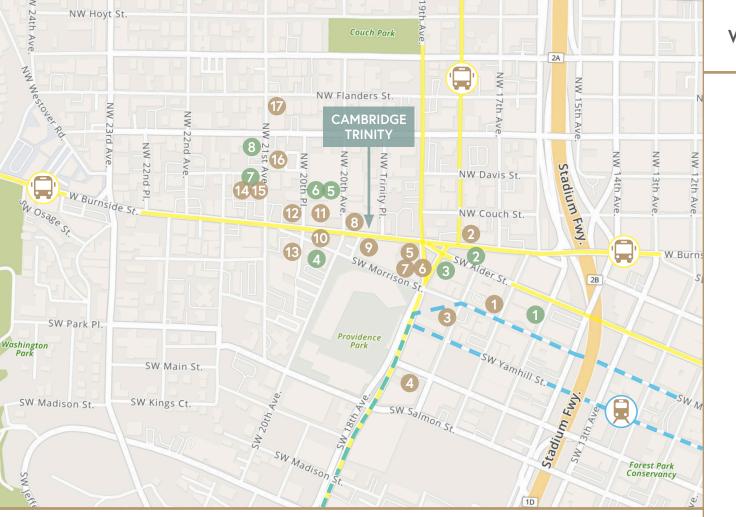

#### **RESTAURANTS / BARS**

- 1. Gilda's Italian Restaurant
- 2. Marathon Taverna
- 3. Coco Donuts
- 4. The Cheerful Bullpen
- **5.** The Soop
- 6. The Civic Taproom
- **7.** 22 Below
- 8. HunnyMilk
- 9. Next Level Burger

- 10. Kingston Sports Bar & Grill
- 11. Starbucks
- 12. Dutch Bros Coffee
- 13. Mazatlan Mexican Restaurant
- 14. Wingstop
- 15. The Boiling Bowl
- 16. Kells Brewery
- 17. Ken's Artisan Bakery

#### SHOPPING / SERVICES

- 1. Commodore Grocery
- 2. Sammy's Flowers
- 3. SCRAP PDX
- **4.** U.S. Bank
- 5. Fred Meyer
- 6. OnPoint Community Credit Union
- 7. Walgreen's
- 8. Bank of America