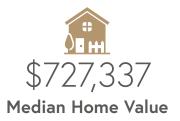

room



## SUITE 167 HIGHLIGHTS

- Exposed brick
- New ADA restrooms
- Some restaurant infrastructure in place
- Full basement for storage







#### **RESTAURANTS / BARS**

- 1. Gilda's Italian Restaurant
- 2. Marathon Taverna
- 3. Coco Donuts
- 4. The Cheerful Bullpen
- **5.** The Soop
- 6. The Civic Taproom
- **7.** 22 Below
- 8. HunnyMilk
- 9. Next Level Burger

- 10. Kingston Sports Bar & Grill
- 11. Starbucks
- 12. Dutch Bros Coffee
- 13. Mazatlan Mexican Restaurant
- 14. Wingstop
- 15. The Boiling Bowl
- 16. Kells Brewery
- 17. Ken's Artisan Bakery

#### SHOPPING / SERVICES

- 1. Commodore Grocery
- 2. Sammy's Flowers
- 3. SCRAP PDX
- **4.** U.S. Bank
- 5. Fred Meyer
- 6. OnPoint Community Credit Union
- 7. Walgreen's
- 8. Bank of America

### WITHIN 3 MILES OF THE PROPERTY