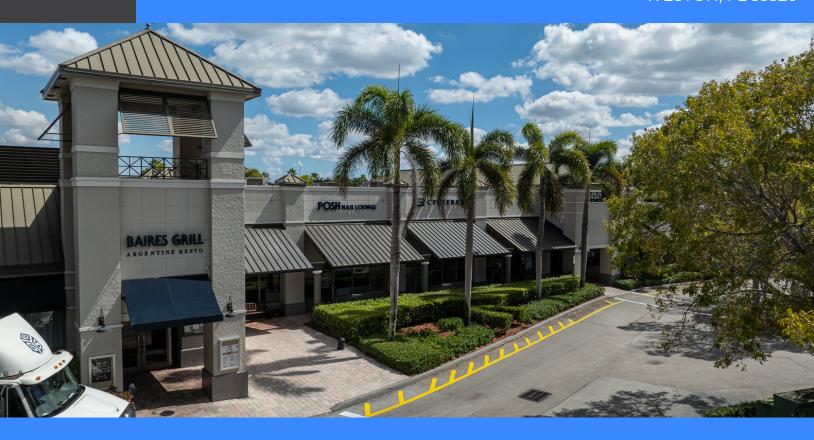

## Waterway Shoppes of Weston

2222 WESTON RD WESTON, FL 33326

Waterway Shoppes of Weston is a Class A, 40,848 square feet centre located on Weston Rd, in the city of Weston, FL. Anchored by Hooters, AT&T and Baires Grill. The centre receives high daily foot traffic from surrounding residential communities, and commercial businesses.

Waterway Shoppes of Weston has a prominent placement at a major intersection in Weston on Weston Rd. The Property offers a mix of space sizes, from 1250 square feet and up.

The centre already has a mix of tenants, drawing different consumer types, including Restaurants and cafes, Health and Fitness, Beauty, Telecom and more. Surrounding Waterway Shoppes of Weston is a large daytime employment base that has immediate access to the centre and is proximally located to Broward Health.