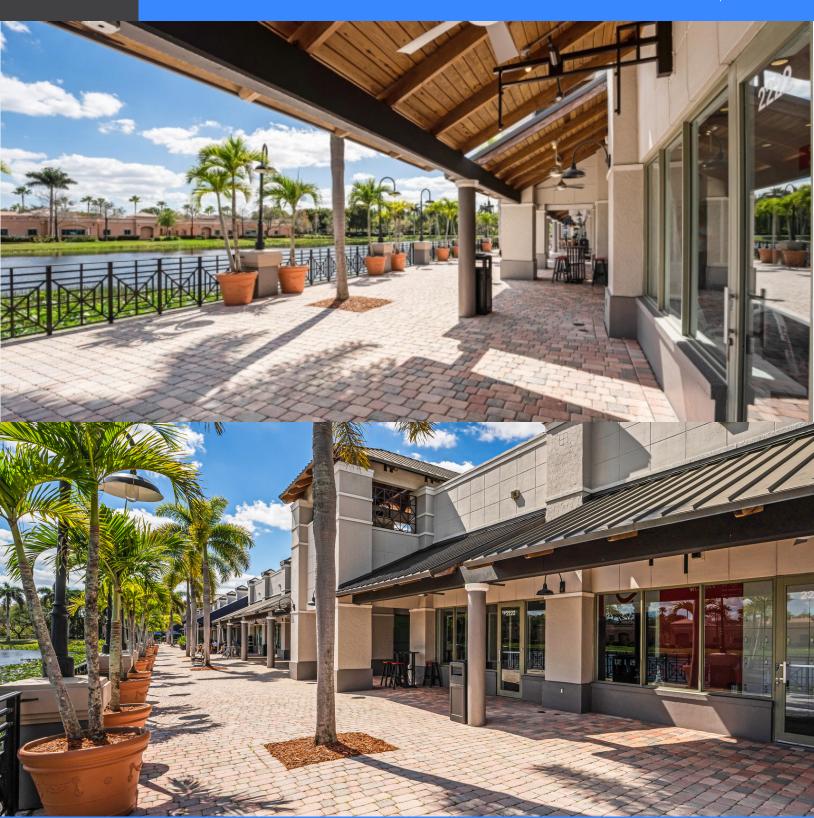

## Waterway Shoppes of Weston

2222 WESTON RD WESTON, FL 33326

Waterway Shoppes of Weston is a Class A, 40,848 square feet centre located on Weston Rd, in the city of Weston, FL. Anchored by Hooters, AT&T and Baires Grill. The centre receives high daily foot traffic from surrounding residential communities, and commercial businesses.

Waterway Shoppes of Weston has a prominent placement at a major intersection in Weston on Weston Rd. The Property offers a mix of space sizes, from 1250 square feet and up.

The centre already has a mix of tenants, drawing different consumer types, including Restaurants and cafes, Health and Fitness, Beauty, Telecom and more. Surrounding Waterway Shoppes of Weston is a large daytime employment base that has immediate access to the centre and is proximally located to Broward Health.