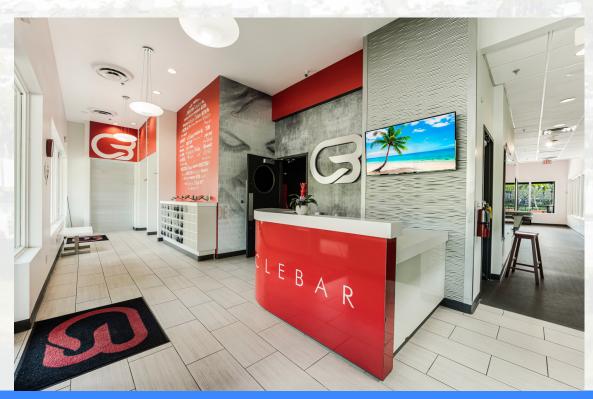

- 2,520 Sqft unit available for Lease
- Former CYCLEBAR space with the existing full buildout and equipment in place of the former tenant
- Can be delivered AS-IS, with or without current equipment for tenants/uses or Vacant
- Currently positioned for Health and Fitness use, move-in ready
- Stunning waterfront Retail location
- The shopping centre hosts a mix of National, Regional & Local retail tenants
- Very affluent and growing trade area
- Median HH income +/-\$132,832
- Highly trafficked shopping center in Weston FL