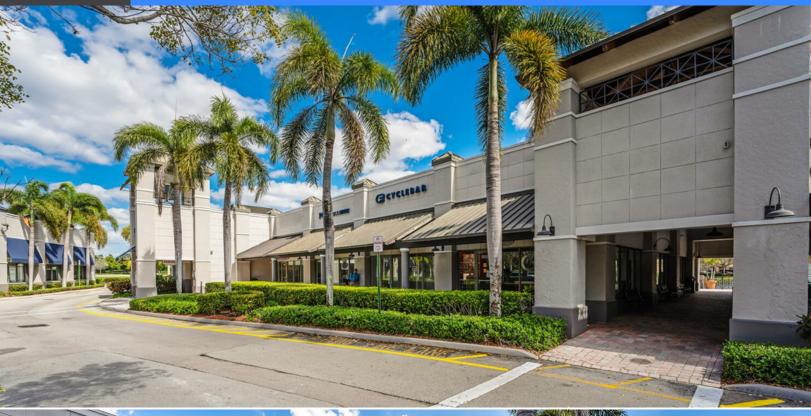

## Waterway Shoppes of Weston

2222 WESTON RD WESTON, FL 33326

Waterway Shoppes of Weston is a Class A, 40,848 square feet centre located on Weston Rd, in the city of Weston, FL. Anchored by Hooters, AT&T and Baires Grill. The centre receives high daily foot traffic from surrounding residential communities, and commercial businesses.

Waterway Shoppes of Weston has a prominent placement at a major intersection in Weston on Weston Rd. The Property offers a mix of space sizes, from 1250 square feet and up.

The centre already has a mix of tenants, drawing different consumer types, including Restaurants and cafes, Health and Fitness, Beauty, Telecom and more. Surrounding Waterway Shoppes of Weston is a large daytime employment base that has immediate access to the centre and is proximally located to Broward Health.