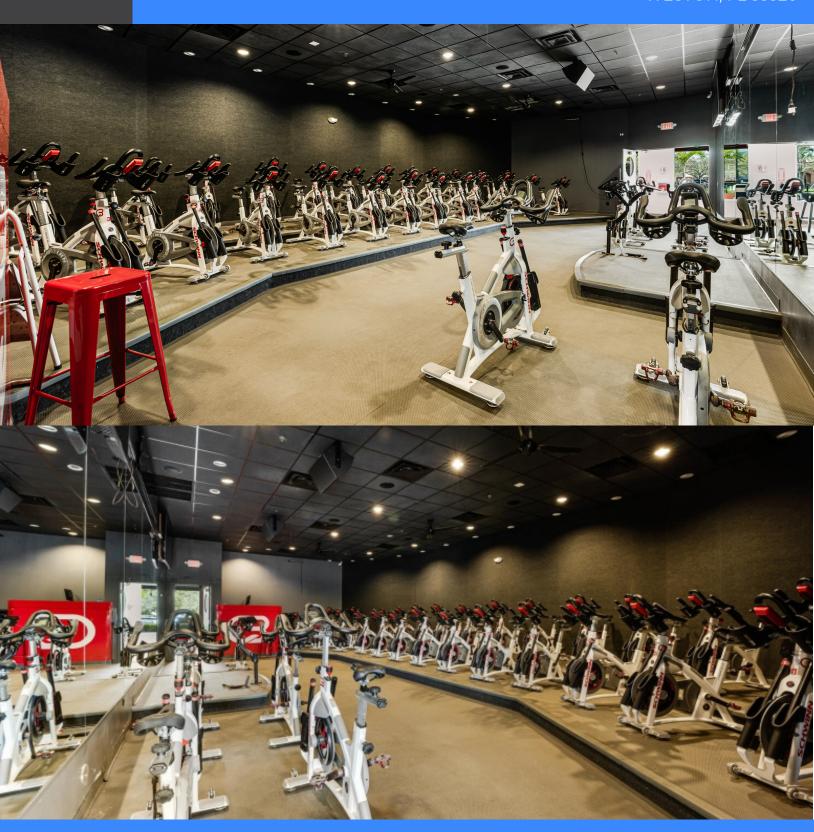

- 2,520 Sqft unit available for Lease
- Former CYCLEBAR space with the existing full buildout and equipment in place of the former tenant
- Can be delivered AS-IS, with or without current equipment for tenants/uses or Vacant
- Currently positioned for Health and Fitness use, move-in ready
- Stunning waterfront Retail location
- The shopping centre hosts a mix of National, Regional & Local retail tenants
- Very affluent and growing trade area
- Median HH income +/-\$132,832
- Highly trafficked shopping center in Weston FL