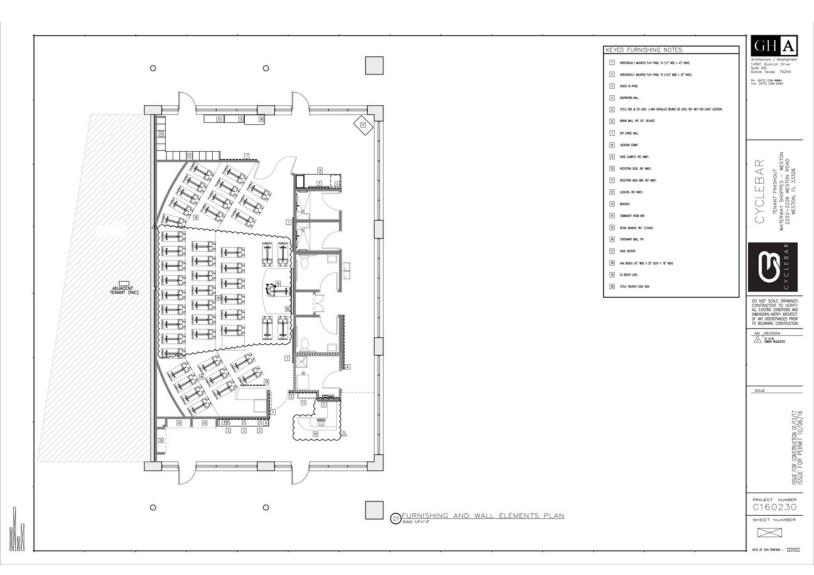

- 2,520 Sqft unit available for Lease
- Former CYCLEBAR space with the existing full buildout and equipment in place of the former tenant
- Can be delivered AS-IS, with or without current equipment for tenants/uses or Vacant
- Currently positioned for Health and Fitness use, move-in ready
- Stunning waterfront Retail location
- The shopping centre hosts a mix of National, Regional & Local retail tenants
- Very affluent and growing trade area
- Median HH income +/-\$132,832
- Highly trafficked shopping center in Weston FL