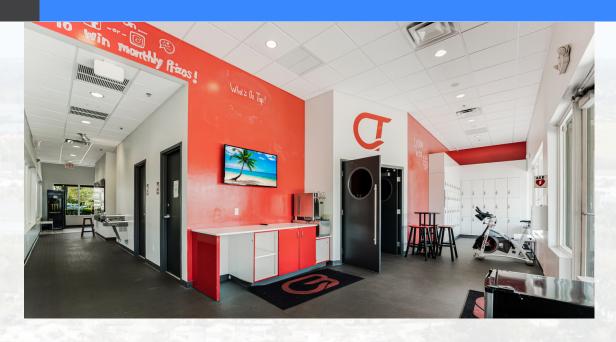

- 2,520 Sqft unit available for Lease
- Former CYCLEBAR space with the existing full buildout and equipment in place of the former tenant
- Can be delivered AS-IS, with or without current equipment for tenants/uses or Vacant
- Currently positioned for Health and Fitness use, move-in ready
- Stunning waterfront Retail location
- The shopping centre hosts a mix of National, Regional & Local retail tenants
- Very affluent and growing trade area
- Median HH income +/-\$132,832
- Highly trafficked shopping center in Weston FL