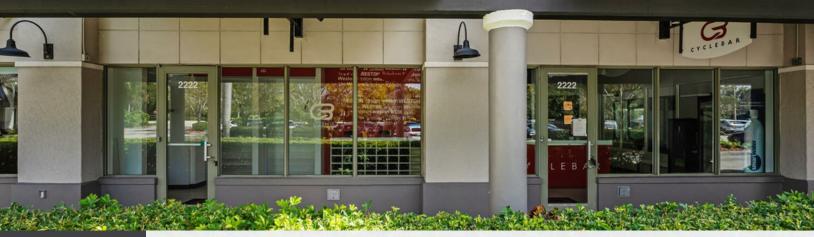

- 2,520 Sqft unit available for Lease
- Former CYCLEBAR space with the existing full buildout and equipment in place of the former tenant
- Can be delivered AS-IS, with or without current equipment for tenants/uses or Vacant
- Currently positioned for Health and Fitness use, move-in ready
- Stunning waterfront Retail location
- The shopping centre hosts a mix of National, Regional & Local retail tenants
- Very affluent and growing trade area
- Median HH income +/-\$132,832
- Highly trafficked shopping center in Weston FL

| SPACE | SPACE USE | LEASE RATE     | LEASE TYPE | SIZE(SF) | TERM   |
|-------|-----------|----------------|------------|----------|--------|
| #2222 | Retail    | \$ 55.00 SF/Yr | NNN        | 2,520 SF | 5+ Yrs |