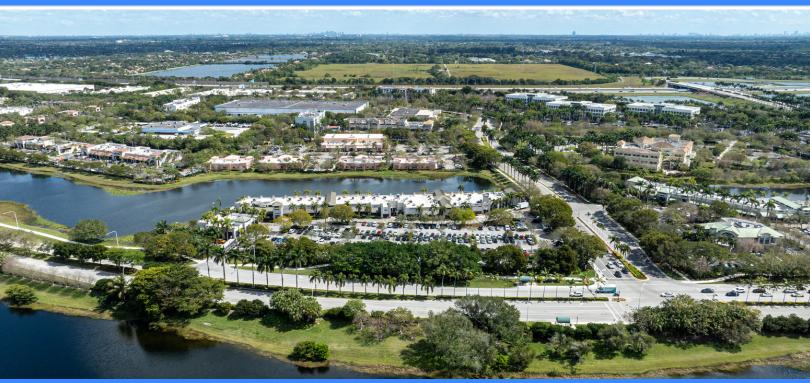

## Waterway Shoppes of Weston

2222 WESTON RD WESTON, FL 33326

Waterway Shoppes of Weston is a Class A, 40,848 square feet centre located on Weston Rd, in the city of Weston, FL. Anchored by Hooters, AT&T and Baires Grill. The centre receives high daily foot traffic from surrounding residential communities, and commercial businesses.

Waterway Shoppes of Weston has a prominent placement at a major intersection in Weston on Weston Rd. The Property offers a mix of space sizes, from 1250 square feet and up.

The centre already has a mix of tenants, drawing different consumer types, including Restaurants and cafes, Health and Fitness, Beauty, Telecom and more. Surrounding Waterway Shoppes of Weston is a large daytime employment base that has immediate access to the centre and is proximally located to Broward Health.

# ABOUT WESTON

Weston is a city in Broward County, Florida, United States, just west of Fort Lauderdale. It is 31 miles (50 km) to the northwest of Miami and part of the Miami metropolitan area. The population was 68,107 at the 2020 census.