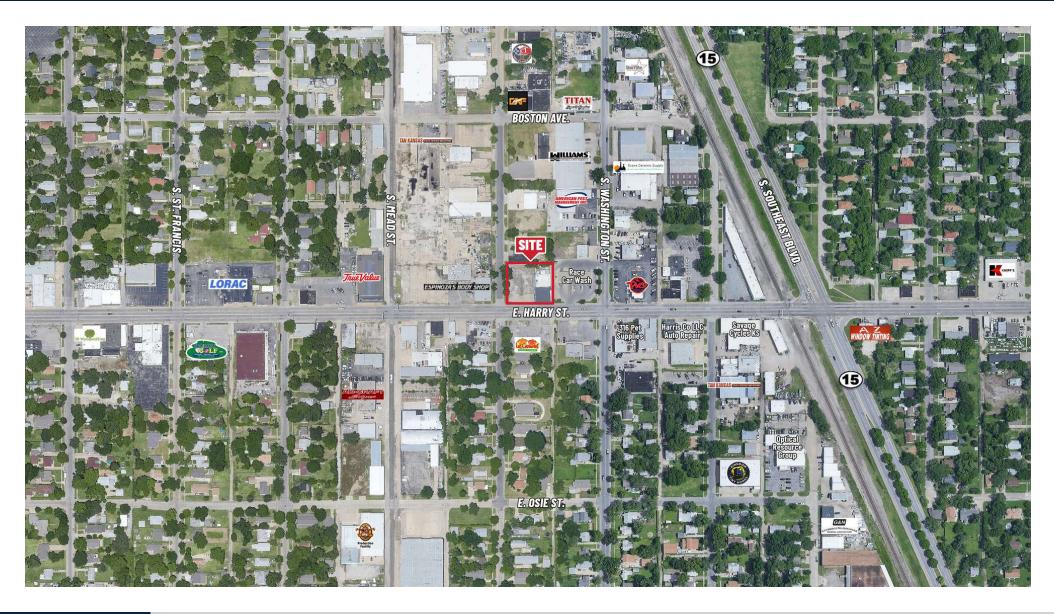

## **PROPERTY HIGHLIGHTS**

- Located near high traffic corner of Harry and Washington.
- Great visibility and ample parking.
- Easy access to Downtown and I-135.

|            | DEMOGRAPHICS   | 1 MILE   | 3 MILES  | 5 MILES  |
|------------|----------------|----------|----------|----------|
| M          | POPULATION     | 13,189   | 102,863  | 214,167  |
| ŝ          | AVG. HH INCOME | \$51,156 | \$54,962 | \$60,973 |
| <b>8</b> 3 | MEDIAN AGE     | 37       | 37       | 38       |
|            |                |          |          |          |
|            | TRAFFIC COUNTS |          |          |          |

9,725 VPD

**HARRY & WASHINGTON** 

Offered exclusively by: Patrick Hale | 316-292-3934 | phale@weigand.com