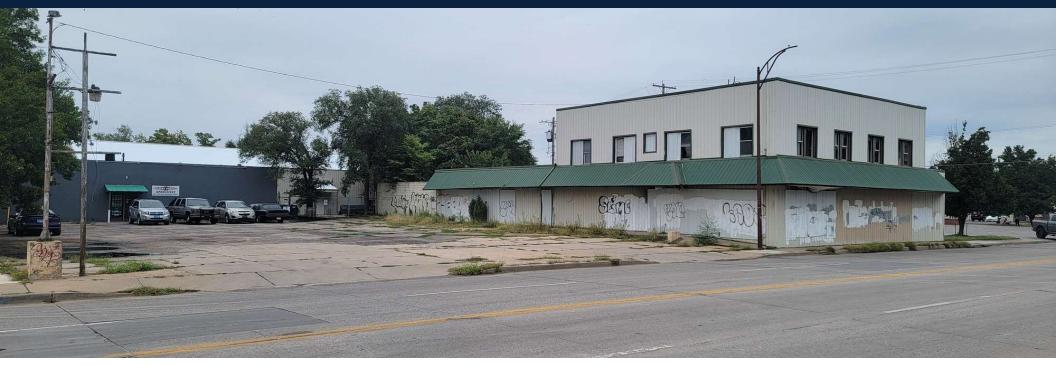

## HARRY AND WASHINGTON REDEVELOPMENT OPPORTUNITY 914 E. Harry St., Wichita, KS 67211

| SALE PRICE:           | \$110,000.00                             |
|-----------------------|------------------------------------------|
| <b>BUILDING SIZE:</b> | 8,682 SF                                 |
| LOT SIZE:             | 0.49 Acres                               |
| YEAR BUILT:           | 1905                                     |
| ZONING:               | Limited Industrial                       |
| 2023 TAXES:           | Generals: \$1,089.66<br>Specials: \$7.11 |

## HARRY AND WASHINGTON REDEVELOPMENT OPPORTUNITY 914 E. Harry St., Wichita, KS 67211

Offered exclusively by: Patrick Hale | 316-292-3934 | phale@weigand.com