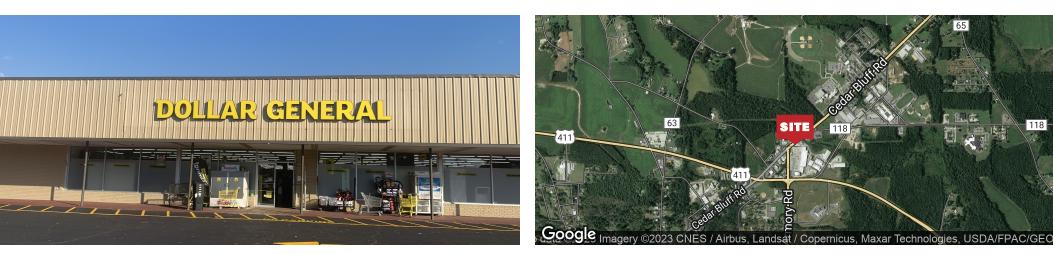

## Executive Summary

CHEROKEE PLAZA - CENTRE, AL | 750 HWY 9, CENTRE, AL 35960

118

| OFFERING SUMMARY | ,                          | PROPERTY OVERVIEW                                                                                                                                                                                                                                                                   |  |  |
|------------------|----------------------------|-------------------------------------------------------------------------------------------------------------------------------------------------------------------------------------------------------------------------------------------------------------------------------------|--|--|
| Available SF:    | 1,484 - 29,982 SF          | Cherokee Plaza is a well established 99,479 sf neighborhood center, located in Centre, AL, the county seat of Cherokee County.                                                                                                                                                      |  |  |
| Lease Rate:      | \$5.00 - 13.00 SF/yr (NNN) | Cherokee Plaza is anchored by Hibbett and Dollar General. The center offers tremendous visibility, and access to over 155,00 consumers with an average household income of \$65,000. The center is well positioned at the apex of Hwys. 411 / 68 / 9 at Chestnut Bypass (Hwy. 283). |  |  |
| Lot Size:        | 13.73 Acres                | PROPERTY HIGHLIGHTS                                                                                                                                                                                                                                                                 |  |  |
|                  |                            | • Cherokee Plaza is a well established 99,479 sf neighborhood center, located in Centre, AL, the county seat of Cherokee County.                                                                                                                                                    |  |  |
| Building Size:   | 99,479                     | Cherokee Plaza is anchored by Hibbett and Dollar General.                                                                                                                                                                                                                           |  |  |
|                  |                            | • The center offers tremendous visibility, and access to Cherokee County and the Lake Weiss markets.                                                                                                                                                                                |  |  |
| Market:          | Birmingham, AL             | • The center is well positioned at the apex of Hwys. 411 / 68 / 9 and Chestnut Bypass (Hwy. 283).                                                                                                                                                                                   |  |  |
| Submarket:       | Gadsden, AL                | Improvements planned for 2019.                                                                                                                                                                                                                                                      |  |  |
|                  |                            |                                                                                                                                                                                                                                                                                     |  |  |