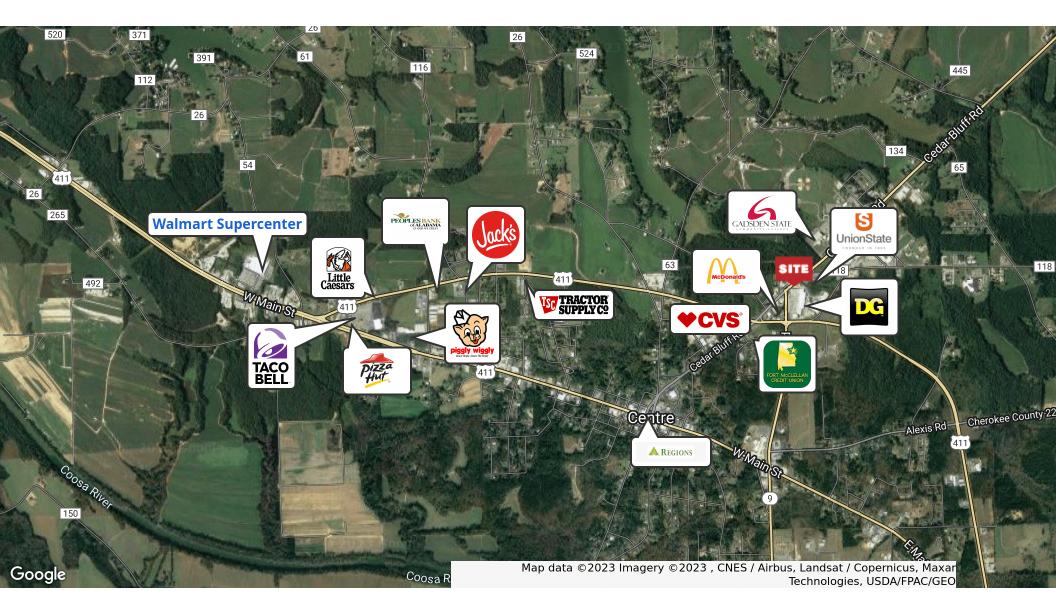

alon                                                                                                       |
| 700 Hwy 9 |        | 2,989 - 6,801 SF   |            |                        | 2nd generation restaurant space.                                                                                        |
| 698 Hwy 9 |        | 3,812 SF           |            |                        | Former print shop. Open storage in rear with roll up door.                                                              |
| 770 Hwy 9 |        | 1,820 SF           |            |                        | Former free standing QSR with drive thru available.                                                                     |

## Retailer Map

CHEROKEE PLAZA - CENTRE, AL | 750 HWY 9, CENTRE, AL 35960