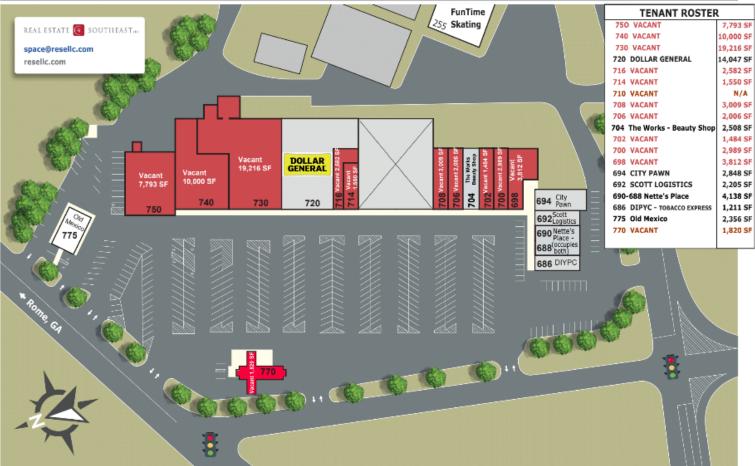

### Available Spaces CHEROKEE PLAZA - CENTRE, AL | 750 HWY 9, CENTRE, AL 35960

| SUITE     | TENANT | SIZE (SF)          | LEASE TYPE | LEASE RATE             | DESCRIPTION                                                                                                             |
|-----------|--------|--------------------|------------|------------------------|-------------------------------------------------------------------------------------------------------------------------|
| 750 Hwy 9 |        |                    |            | \$8.00 - \$10.00 SF/yr | Former Hibbett. End cap space. Open floor plan, stock room and loading area in back.                                    |
| 740 Hwy 9 |        | 10,000 - 29,982 SF |            | \$8.00 - \$10.00 SF/yr | Former Goody's retail store                                                                                             |
| 730 Hwy 9 |        | 10,000 - 19,892 SF |            |                        | Portion of former grocery space, positioned between former Goody's and Dollar General. Ready for office or retail user. |
| 716 Hwy 9 |        | 2,582 - 4,132 SF   |            |                        | Open space. Located between Dollar General and Bargain Centre can be combined.                                          |
| 714 Hwy 9 |        | 1,550 - 4,132 SF   |            |                        | Open space. Located between Dollar General and Bargain Centre can be combined.                                          |
| 708 Hwy 9 |        |                    |            |                        | Open showroom with storage and loading. Adjacent to Bargain Centre.                                                     |
| 706 Hwy 9 |        | 2,006 SF           |            |                        |                                                                                                                         |
| 702 Hwy 9 |        |                    |            |                        | Former hair salon                                                                                                       |
| 700 Hwy 9 |        | 2,989 - 6,801 SF   |            |                        | 2nd generation restaurant space.                                                                                        |
| 698 Hwy 9 |        | 3,812 SF           |            |                        | Former print shop. Open storage in rear with roll up door.                                                              |
| 770 Hwy 9 |        | 1,820 SF           |            |                        | Former free standing QSR with drive thru available.                                                                     |