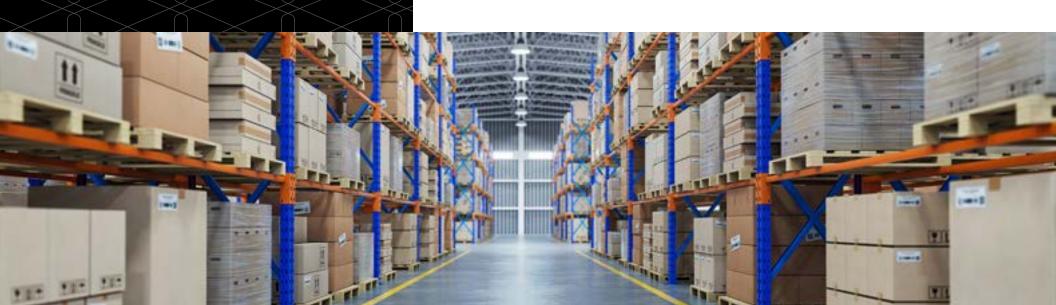

## **Building 1 - Ridgefield Park**

| Total SF       | 98,400 SF   |
|----------------|-------------|
| Office SF      | To Suit     |
| Clear Height   | 36'         |
| Dock Doors     | 11          |
| Drive-in Doors | 1           |
| Car Parking    | 100 spaces  |
| Column Spacing | 47'6" x 48' |
| Speed Bay      | 60'         |

## **Building 2 - Bogota**

| Total SF       | 89,130 SF  |
|----------------|------------|
| Office SF      | To Suit    |
| Clear Height   | 36'        |
| Dock Doors     | 10         |
| Drive-in Doors | 1          |
| Car Parking    | 145 spaces |
| Column Spacing | 50' x 53'  |
| Speed Bay      | 60'        |

# Site Plan