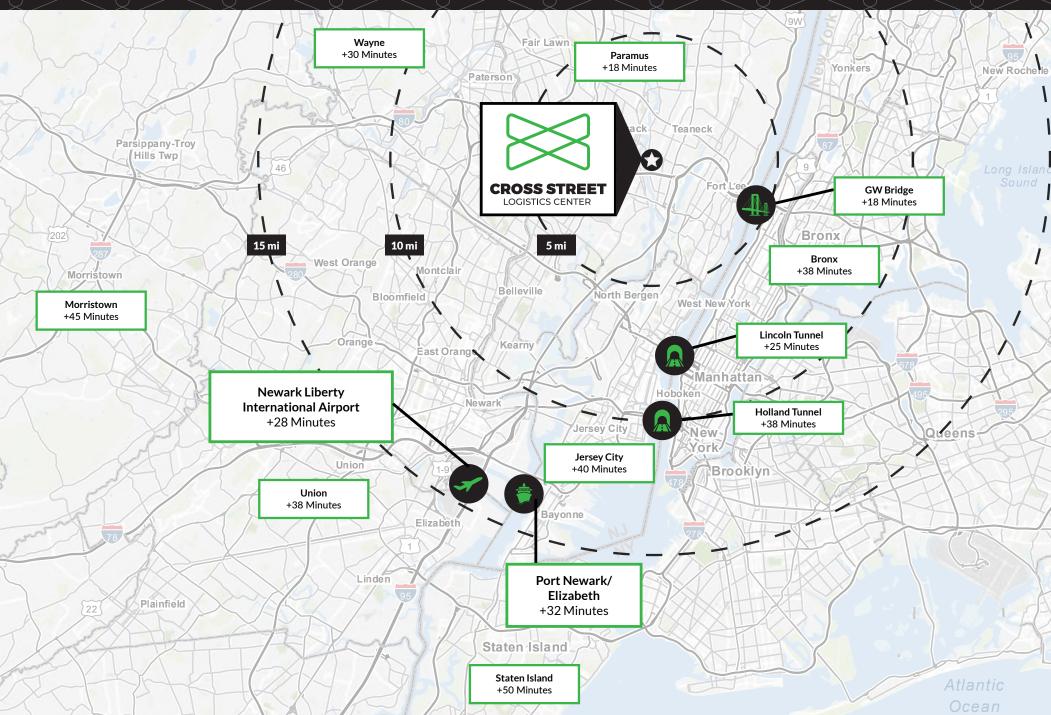

ands Submarket 98,400 SF and 89,130 SF Industrial Buildings









## **Building 1 - Ridgefield Park**

| Total SF       | 98,400 SF   |
|----------------|-------------|
| Office SF      | To Suit     |
| Clear Height   | 36'         |
| Dock Doors     | 11          |
| Drive-in Doors | 1           |
| Car Parking    | 100 spaces  |
| Column Spacing | 47'6" x 48' |
| Speed Bay      | 60'         |

## **Building 2 - Bogota**

| Total SF       | 89,130 SF  |
|----------------|------------|
| Office SF      | To Suit    |
| Clear Height   | 36'        |
| Dock Doors     | 10         |
| Drive-in Doors | 1          |
| Car Parking    | 145 spaces |
| Column Spacing | 50' x 53'  |
| Speed Bay      | 60'        |



# Site Plan



# Potential Racking Layouts





# **Regional Connectivity**



# Outstanding Consumer Reach Throughout the Northeast



|                                                           | 10 Miles  | 20 Miles   |
|-----------------------------------------------------------|-----------|------------|
| Total Population                                          | 4,849,688 | 12,875,710 |
| Number of<br>Households                                   | 1,950,634 | 4,858,132  |
| Median Household<br>Income                                | \$79,971  | \$81,531   |
| Unemployment Rate<br>(US is 3.6% as of June<br>2023)      | 7.0%      | 7.0%       |
| Median Hourly<br>Warehouse Wage<br>(US median is \$18.52) | \$20.54   | \$19.98    |

Population Density per sq. mi.



## **Excellent Labor Force Nearby**



|                                      | 10 Miles  | 20 Mi