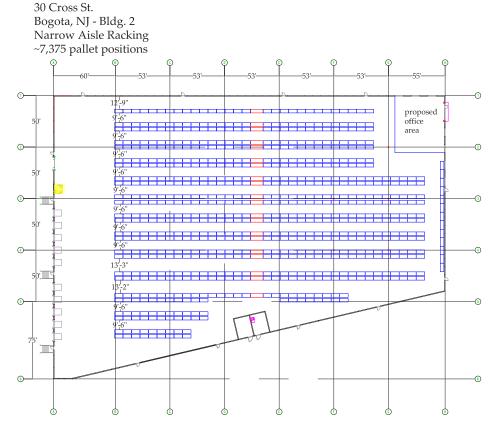

# Potential Racking Layouts

## **Building 2 - Bogota**

| Total SF       | 89,130 SF  |
|----------------|------------|
| Office SF      | To Suit    |
| Clear Height   | 36'        |
| Dock Doors     | 10         |
| Drive-in Doors | 1          |
| Car Parking    | 145 spaces |
| Column Spacing | 50' x 53'  |
| Speed Bay      | 60'        |