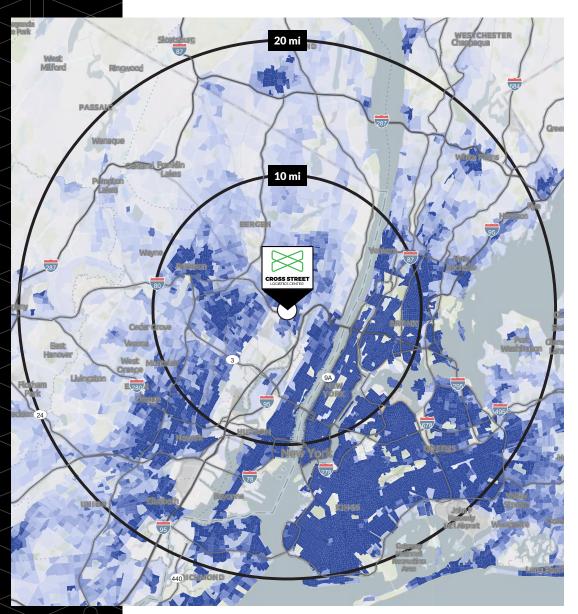

# Outstanding Consumer Reach Throughout the Northeast

|                                                           | 10 Miles  | 20 Miles   |
|-----------------------------------------------------------|-----------|------------|
| Total Population                                          | 4,849,688 | 12,875,710 |
| Number of<br>Households                                   | 1,950,634 | 4,858,132  |
| Median Household<br>Income                                | \$79,971  | \$81,531   |
| Unemployment Rate<br>(US is 3.6% as of June<br>2023)      | 7.0%      | 7.0%       |
| Median Hourly<br>Warehouse Wage<br>(US median is \$18.52) | \$20.54   | \$19.98    |

Population Density per sq. mi.