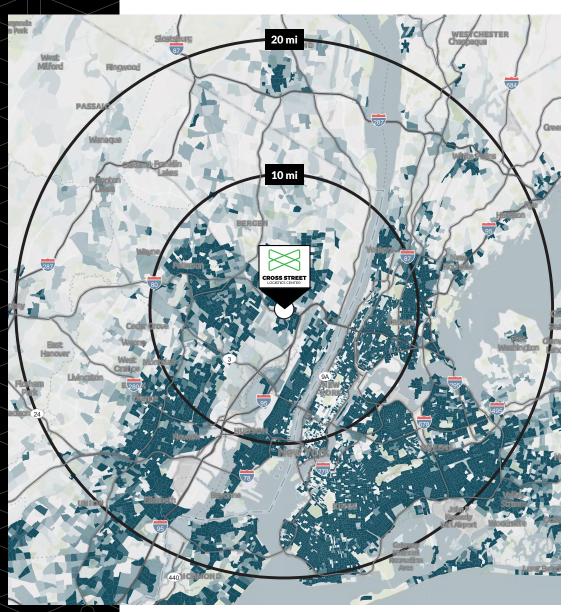

# **Regional Connectivity**

# Outstanding Consumer Reach Throughout the Northeast

|                                                           | 10 Miles  | 20 Miles   |
|-----------------------------------------------------------|-----------|------------|
| Total Population                                          | 4,849,688 | 12,875,710 |
| Number of<br>Households                                   | 1,950,634 | 4,858,132  |
| Median Household<br>Income                                | \$79,971  | \$81,531   |
| Unemployment Rate<br>(US is 3.6% as of June<br>2023)      | 7.0%      | 7.0%       |
| Median Hourly<br>Warehouse Wage<br>(US median is \$18.52) | \$20.54   | \$19.98    |