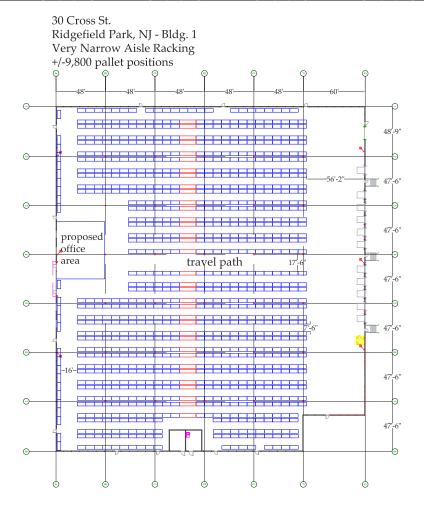

# Potential Racking Layouts

## **Building 1 - Ridgefield Park**

| Total SF       | 98,400 SF   |
|----------------|-------------|
| Office SF      | To Suit     |
| Clear Height   | 36'         |
| Dock Doors     | 11          |
| Drive-in Doors | 1           |
| Car Parking    | 100 spaces  |
| Column Spacing | 47'6" x 48' |
| Speed Bay      | 60'         |