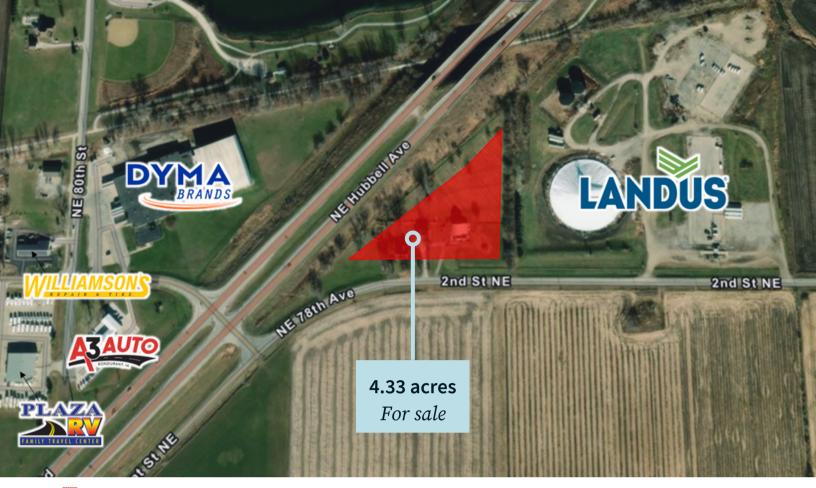

# For sale

Industrial land available in Bondurant off Hubbell Avenue

## 4.33 acres

1920 2nd Street NE Bondurant, Iowa 50035

### **Property specifications**

For sale: \$5.50 PSF (\$1,037,377.00)

- Future planned M-2 Heavy Industrial land available
- Great access and visibility along Hubbell Avenue
- Close proximity to amenities