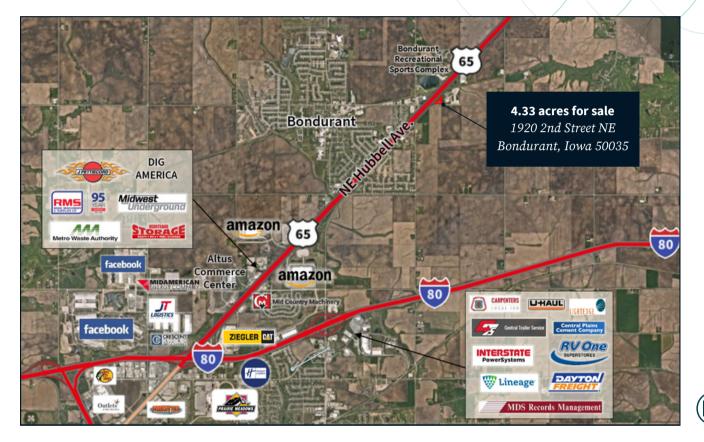

## 4.33 acres

1920 2nd Street NE Bondurant, Iowa 50035

### 4.33 acres of heavy industrial land available

Contact broker for additional information Marcus R. Pitts, CCIM, SIOR marcus.pitts@jll.com +1 515 556 4727

Tanner Hedstrom tanner.hedstrom@jll.com +1 515 745 2734 Austin Hedstrom austin.hedstrom@jll.com +1 515 414 1767