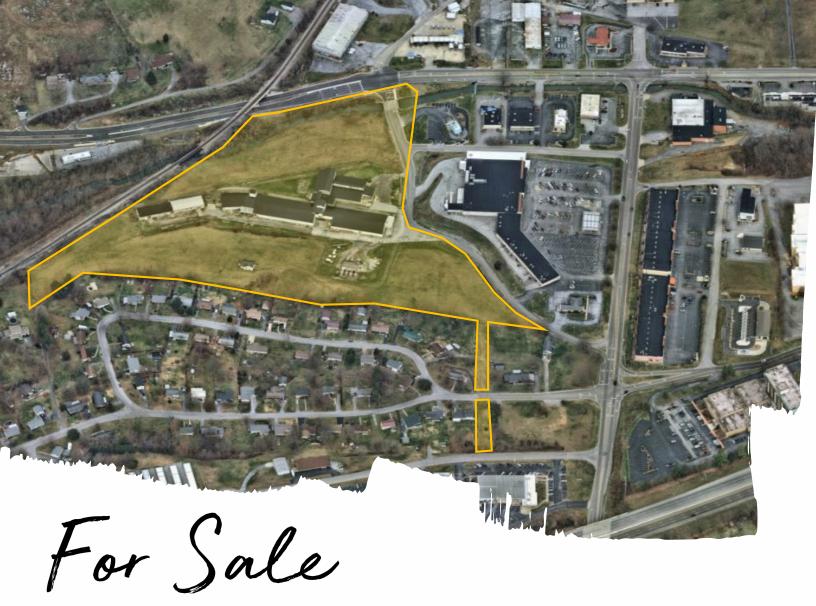

## Development opportunity now available

- 16.4 acres with frontage on Lee Highway
- Zoned FRD (Flexible Redevelopment District)
- Includes approximately 67,000 SF of existing buildings and structures
- Convenient access to I-81
- Potential rail spur access

# 136 Alexis Drive Bristol, VA 24202