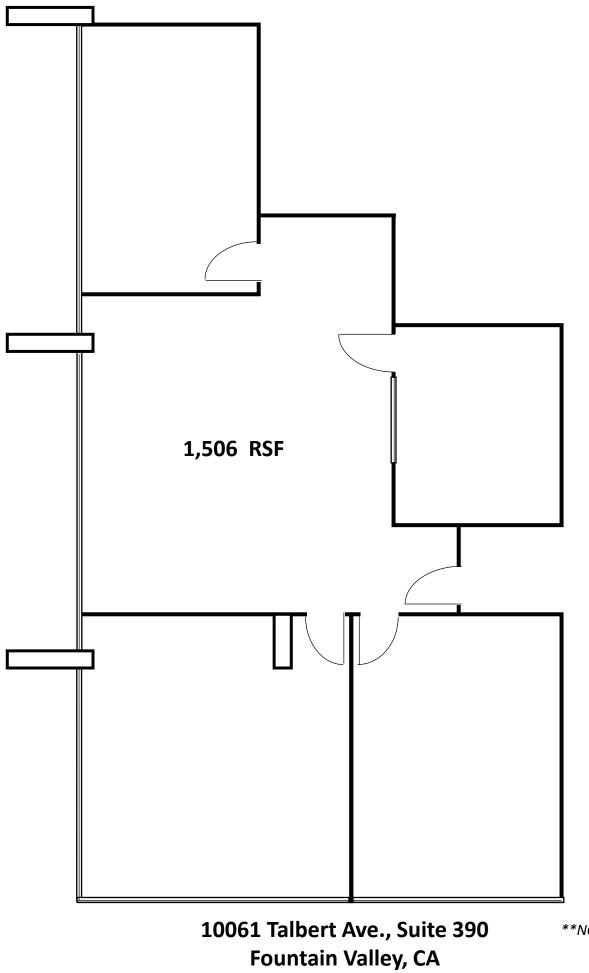

## OFFICE SPACE FOR LEASE 1,506 Sq. Ft. Available

## 10061 TALBERT AVENUE, FOUNTAIN VALLEY, CA 92708

\*\*NOT TO SCALE\*\*