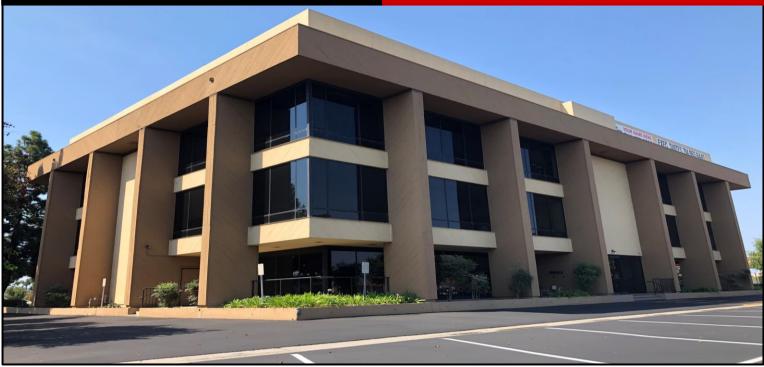

## OFFICE SPACE FOR LEASE 1,506 Sq. Ft. Available

## TALBERT EXECUTIVE BUILDING

## 10061 TALBERT AVENUE, FOUNTAIN VALLEY, CA 92708

## PROPERTY FEATURES:

- CONVENIENT CENTRAL ORANGE COUNTY LOCATION
  WITH IMMEDIATE FREEWAY ACCESS TO THE 405
  FREEWAY FOR SHORTER COMMUTE TIMES
- CLOSE BY TO A WIDE RANGE OF SERVICES INCLUDING RESTAURANTS, SHOPPING, FINANCIAL & RECREATIONAL OPPORTUNITIES MAXIMIZING TENANT'S AVAILABLE TIME FOR WORK & PERSONAL NEEDS
- CLEAN ARCHITECTURAL STYLING PROVIDING A
  PROFESSIONAL OFFICE APPEARANCE
- Large Office Windows with an Abundance of Natural Light for a Pleasant & Productive Working Environment
- ABOVE STANDARD QUALITY BUILDING FINISHES