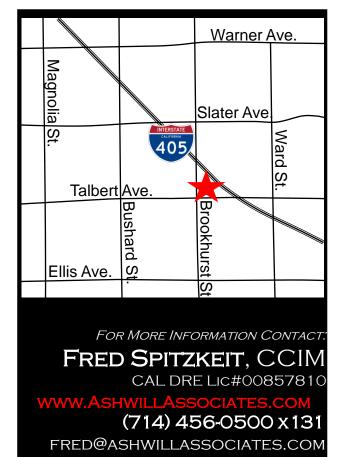

## OFFICE SPACE FOR LEASE 1,506 Sq. Ft. Available

## TALBERT EXECUTIVE BUILDING



## 10061 TALBERT AVENUE, FOUNTAIN VALLEY, CA 92708

## PROPERTY FEATURES:

- CONVENIENT CENTRAL ORANGE COUNTY LOCATION
  WITH IMMEDIATE FREEWAY ACCESS TO THE 405
  FREEWAY FOR SHORTER COMMUTE TIMES
- CLOSE BY TO A WIDE RANGE OF SERVICES INCLUDING RESTAURANTS, SHOPPING, FINANCIAL & RECREATIONAL OPPORTUNITIES MAXIMIZING TENANT'S AVAILABLE TIME FOR WORK & PERSONAL NEEDS
- CLEAN ARCHITECTURAL STYLING PROVIDING A
  PROFESSIONAL OFFICE APPEARANCE
- Large Office Windows with an Abundance of Natural Light for a Pleasant & Productive Working Environment
- ABOVE STANDARD QUALITY BUILDING FINISHES





Information contained herein has not been verified by real estate brokers. Although we have no reason to doubt its accuracy, we do not guarantee it. Buyers and tenants should verify information independently.



\*\*NOT TO SCALE\*\*