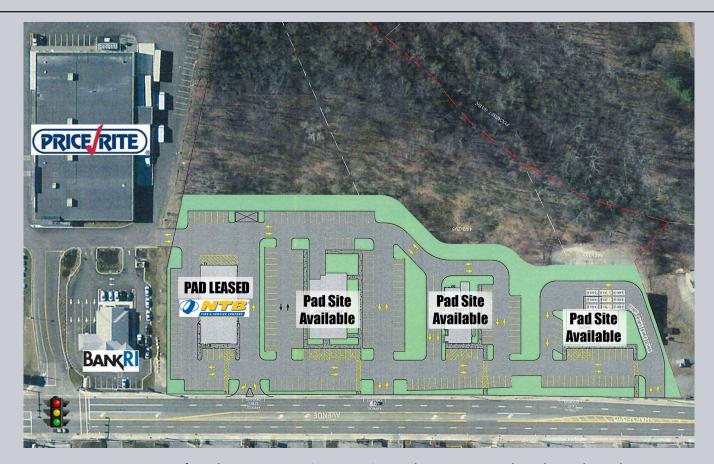

## Available Pad Sites - Johnston, R.I. Shadow Anchored by Price Rite Supermarket

## 1500 Hartford Avenue (Rt. 6a), Johnston, Rhode Island

Average Household Income:

\$54,553 - 3 Mile Radius

\$54,556 - 5 Mile Radius

Traffic Count: 21,000 vpd

10 Minute Drive Population:

Available Site - 347,674

Route 2, Warwick - 155,037

Route 6, Seekonk - 201,989

Located in the center of Johnston's retail hub, this 5 acre property is just 8 minutes from downtown Providence and is easily accessible via I-295 and Routes 6 & 6a.

Access to the site via traffic signal or streetside curb cuts.

The immediate area has major retailers including: Price Rite Supermarket, The Home Depot, CVS Pharmacy, Bank RI, Stop & Shop, Auto Zone, Dunkin Donuts, Five Guys, Denny's, Pet Smart and others.