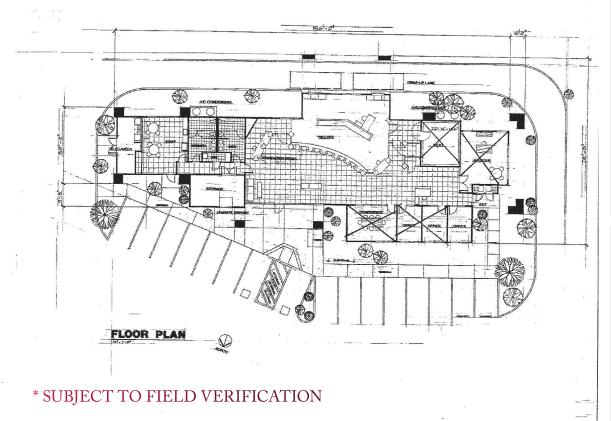

#### LISTING DATA

**AVAILABLE SF:** 5,994± SF Office Building

on .89± acres

- Well maintained retail/office building in a high profile location, with solid residential surrounding the site with great daytime population.
- High visibility corner location with exceptional exposure to over 70,000 cars ADT.
- Attractive, functional improvements in sprinklered building.
- The property is zoned Commercial-Office (C-O) allowing for a variety of uses.
- Ample on-site and overflow parking available.
- · Existing Drive-Thru on site