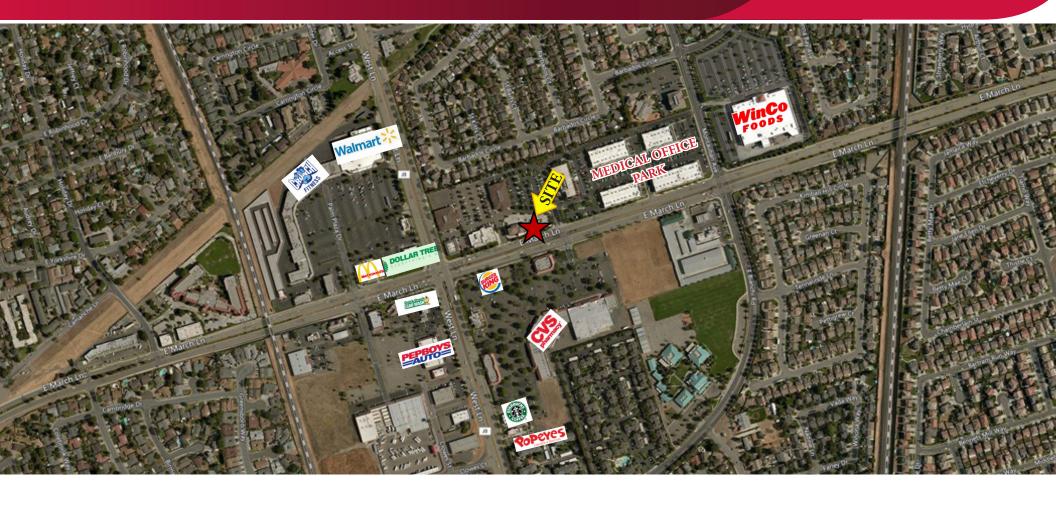

## HIGH PROFILE RETAIL/OFFICE BUILDING FOR LEASE

1547 EAST MARCH LANE, STOCKTON, CA

#### **TRAFFIC COUNTS:**

March Ln: 35,200± cars ADT (2007) West Ln: 32,900± cars ADT (2007)