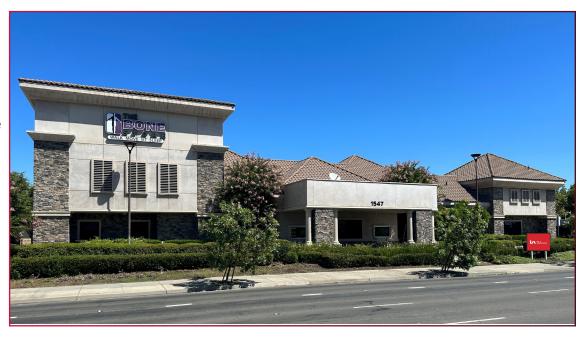

# HIGH PROFILE RETAIL/OFFICE BUILDING FOR LEASE

1547 EAST MARCH LANE, STOCKTON, CA

#### LISTING DATA

**AVAILABLE SF:** 5,994± SF Office Building

on .89± acres

- Well maintained retail/office building in a high profile location, with solid residential surrounding the site with great daytime population.
- High visibility corner location with exceptional exposure to over 70,000 cars ADT.
- Attractive, functional improvements in sprinklered building.
- The property is zoned Commercial-Office (C-O) allowing for a variety of uses.
- Ample on-site and overflow parking available.
- · Existing Drive-Thru on site