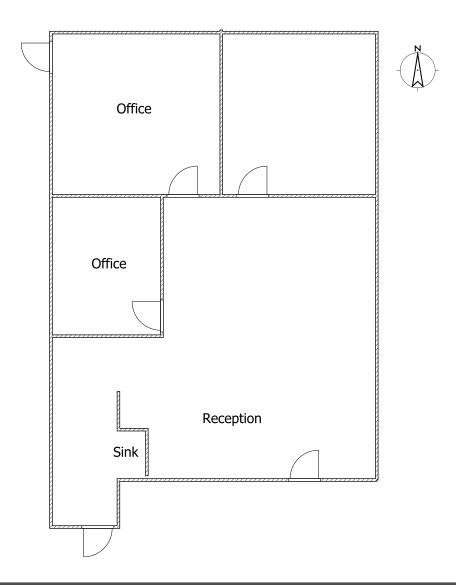

.2786 License ID 01934154

All information furnished regarding property for sale, rental or financing is from sources deemed reliable, but no warranty or representation is made to the accuracy thereof and same is submitted to errors, omissions, change of price, rental or other conditions prior to sale, lease or financing or withdrawal without notice. No liability of any kind is to be imposed on the broker herein.

#### **OFFERING INFORMATION**

+ Asking Price: \$900,000 + Price/SF: \$417 PSF + Total Building SF: ±2,157 SF + Lot SF: ±11,872 SF

+ Year Built: 1979 + Parking Ratio: 4:1000

+ APN: 8639-003-002

#### **PROPERTY HIGHLIGHTS**

+ Functional Layout

+ Move in ready

+ Covered parking available



#### **INTERIOR PHOTOS**



## FLOOR PLAN | 1ST FLOOR





## FLOOR PLAN | 2ND FLOOR





# FOR SALE OWNER USER BUILDING