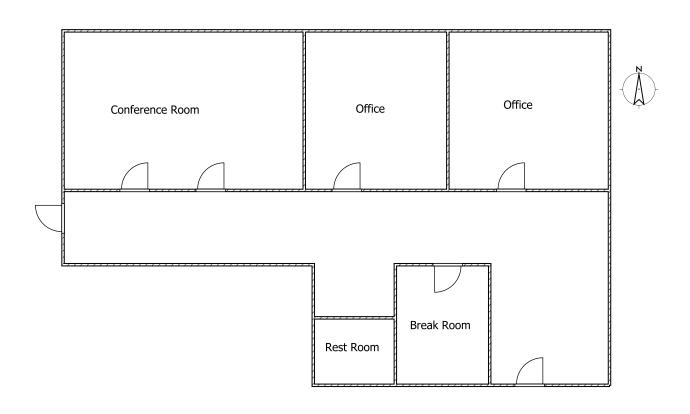

nson@lee-associates.com 626.240.2786 License ID 01934154

All information furnished regarding property for sale, rental or financing is from sources deemed reliable, but no warranty or representation is made to the accuracy thereof and same is submitted to errors, omissions, change of price, rental or other conditions prior to sale, lease or financing or withdrawal without notice. No liability of any kind is to be imposed on the broker herein.

#### **OFFERING INFORMATION**

+ Asking Price: \$900,000 + Price/SF: \$417 PSF + Total Building SF: ±2,157 SF + Lot SF: ±11,872 SF

+ Year Built: 1979 + Parking Ratio: 4:1000

+ APN: 8639-003-002

#### **PROPERTY HIGHLIGHTS**

+ Functional Layout

+ Move in ready

+ Covered parking available



#### **INTERIOR PHOTOS**



## FLOOR PLAN | 1ST FLOOR





## FLOOR PLAN | 2ND FLOOR





# FOR SALE OWNER USER BUILDING