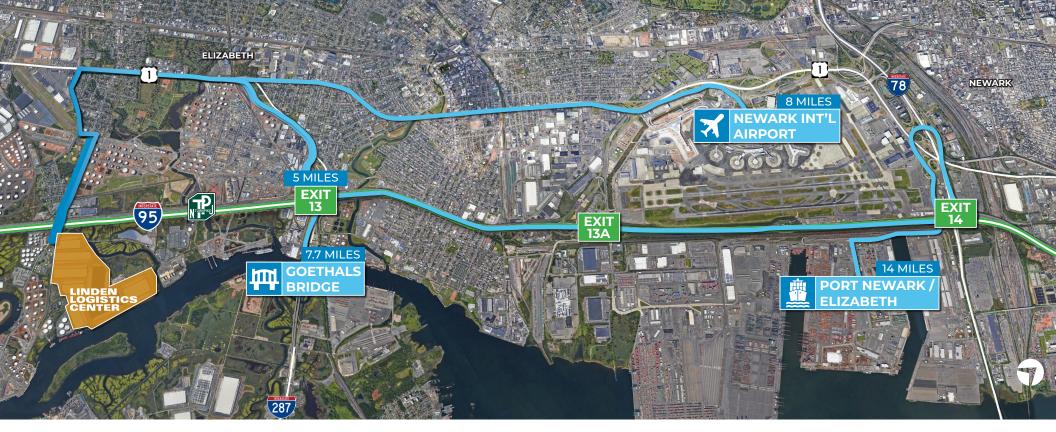

## **KEY DISTANCES**

1NTERSTATE

3

287

EXIT

| NEW JERSEY TURNPIKE INT. 13 | 5 MILES           |
|-----------------------------|-------------------|
| NEWARK LIBERTY IN'L AIRPORT | 8 MILES           |
| GOETHALS BRIDGE             | 7.7 MILES         |
| BAYONNE BRIDGE              | 13.6 MILES        |
| OUTERBRIDGE CROSSING        | 14.3 MILES        |
| VERRAZZANO-NARROWS BRIDGE   | 14.3 MILES        |
| PORTS NEWARK / ELIZABETH    | 14 MILES          |
| HOLLAND TUNNEL              | 19 MILES          |
| NEW YORK CITY               | 21.7 MILES        |
| LINCOLN TUNNEL              | <b>22.1 MILES</b> |
| G.W. BRIDGE                 | 28.5 MILES        |