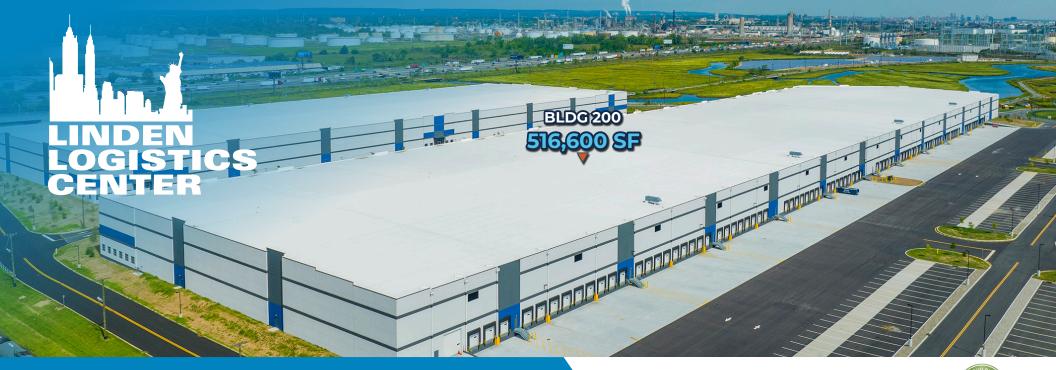

#### 200 LINDEN LOGISTICS WAY, LINDEN, NEW JERSEY, 07036

LEED CERTIFIED

#### AVAILABLE NOW | 30-YEAR TAX PILOT IN PLACE

516,600 SF NEW CONSTRUCTION FOR LEASE

Located within the Largest Logistics Development consisting of 4.1 MSF within the NJ / NY Port Region with proximity to New York City and Newark Liberty International Airport

LindenLogisticsCenter.com

**516,600 SF** Total Building Size

**516,600 SF** Available Size

**3,000 SF** Office Size

**350' x 1,500'** Building Dimensions

**40'** Clear Height **50' x 56'** Column Spacing

**88** Dock Doors