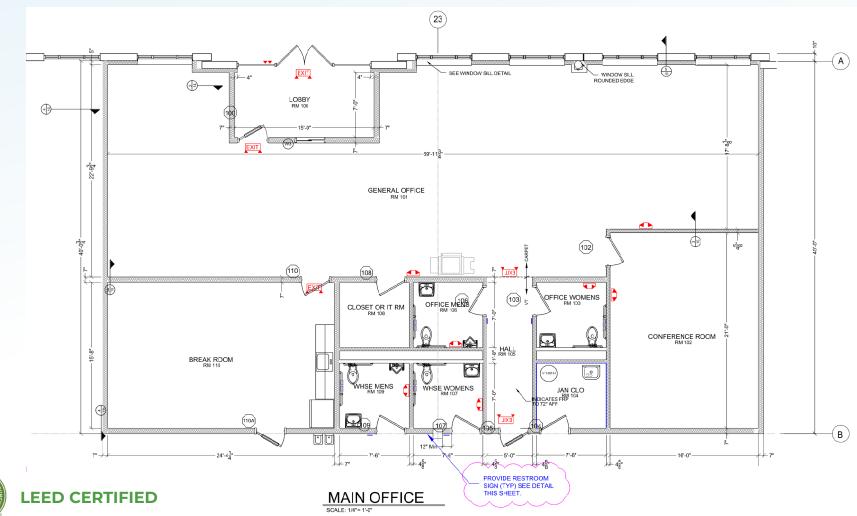

200 LINDEN LOGISTICS WAY, LINDEN, NEW JERSEY, 07036

**AVAILABLE NOW** 

516,600 SF NEW CONSTRUCTION FOR LEASE 30-YEAR TAX PILOT IN PLACE

SPEC OFFICE PLAN - 3,000 SF

200 LINDEN LOGISTICS WAY, LINDEN, NEW JERSEY, 07036