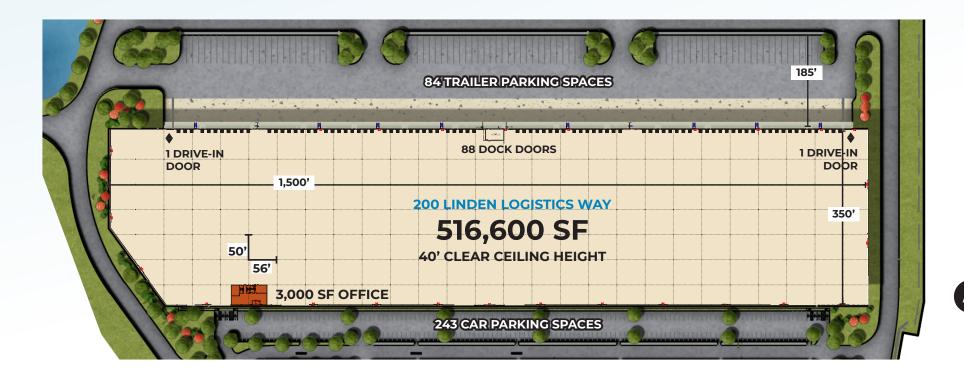

LindenLogisticsCenter.com

**516,600 SF** Total Building Size

**516,600 SF** Available Size

**3,000 SF** Office Size

**350' x 1,500'** Building Dimensions

**40'** Clear Height **50' x 56'** Column Spacing

**88** Dock Doors

**2** Drive-in Doors

**243** Car Parking Spaces

84 Trailer Parking Spaces 800 LBS PSF Floor Load

**ESFR** Sprinkler

**LED** Lighting

To Suit Power

**30-Year** Tax Pilot

516,600 SF NEW CONSTRUCTION FOR LEASE 30-YEAR TAX PILOT IN PLACE