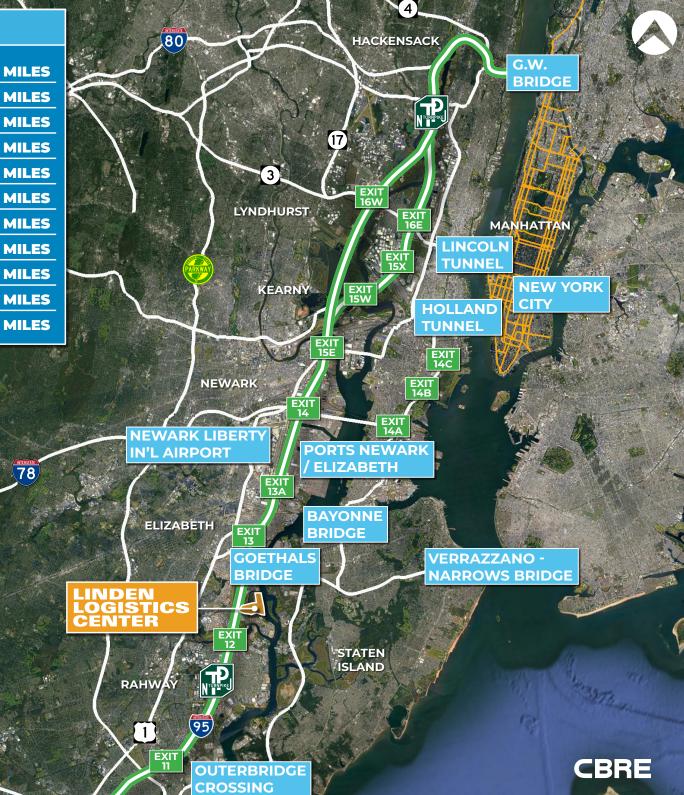

## **KEY DISTANCES**

1NTERSTATE

3

287

EXIT

| NEW JERSEY TURNPIKE INT. 13 | 5 MILES           |
|-----------------------------|-------------------|
| NEWARK LIBERTY IN'L AIRPORT | 8 MILES           |
| GOETHALS BRIDGE             | 7.7 MILES         |
| BAYONNE BRIDGE              | 13.6 MILES        |
| OUTERBRIDGE CROSSING        | 14.3 MILES        |
| VERRAZZANO-NARROWS BRIDGE   | 14.3 MILES        |
| PORTS NEWARK / ELIZABETH    | 14 MILES          |
| HOLLAND TUNNEL              | 19 MILES          |
| NEW YORK CITY               | 21.7 MILES        |
| LINCOLN TUNNEL              | <b>22.1 MILES</b> |
| G.W. BRIDGE                 | 28.5 MILES        |