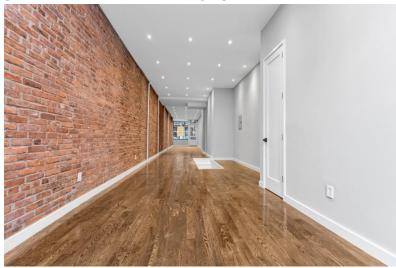

## PRIME RETAIL SPACE IN W. VILLAGE 113 CHRISTOPHER ST NY NY 10014

- Asking \$14,995/ month for Ground floor Appx 1100 SF + 500
  SF basement and a backyard
- The finished basement with interior stairs from Ground floor
- Backyard and a bathroom in Ground floor
- · Heavy Foot Traffic Just off Bleeker St
- · New Store front, New Electric, New HVAC
- · Flexible Lease terms. 1-10 years
- · Open to all uses. Gas cooking allowed
- · Ventilation can be easily built