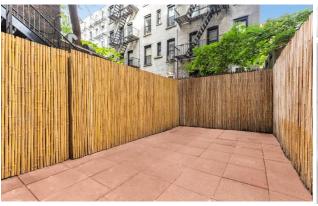

## PRIME RETAIL SPACE IN W. VILLAGE 113 CHRISTOPHER ST NY NY 10014

- Asking \$14,995/ month for Ground floor Appx 1100 SF + 500
  SF basement and a backyard
- The finished basement with interior stairs from Ground floor
- Backyard and a bathroom in Ground floor
- · Heavy Foot Traffic Just off Bleeker St
- · New Store front, New Electric, New HVAC
- · Flexible Lease terms. 1-10 years
- · Open to all uses. Gas cooking allowed
- · Ventilation can be easily built