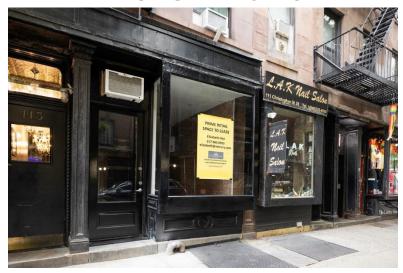

## PRIME RETAIL SPACE IN W. VILLAGE 113 CHRISTOPHER ST NY NY 10014

- Asking \$14,995/ month for Ground floor Appx 1100 SF + 500
  SF basement and a backyard
- The finished basement with interior stairs from Ground floor
- Backyard and a bathroom in Ground floor
- · Heavy Foot Traffic Just off Bleeker St
- · New Store front, New Electric, New HVAC
- · Flexible Lease terms. 1-10 years
- · Open to all uses. Gas cooking allowed
- · Ventilation can be easily built