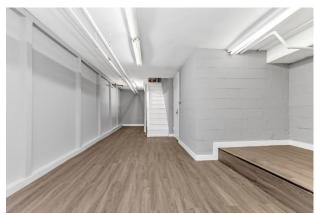

## PRIME RETAIL SPACE IN W. VILLAGE 113 CHRISTOPHER ST NY NY 10014

- Asking \$14,995/ month for Ground floor Appx 1100 SF + 500
  SF basement and a backyard
- The finished basement with interior stairs from Ground floor
- Backyard and a bathroom in Ground floor
- · Heavy Foot Traffic Just off Bleeker St
- · New Store front, New Electric, New HVAC
- · Flexible Lease terms. 1-10 years
- · Open to all uses. Gas cooking allowed
- · Ventilation can be easily built