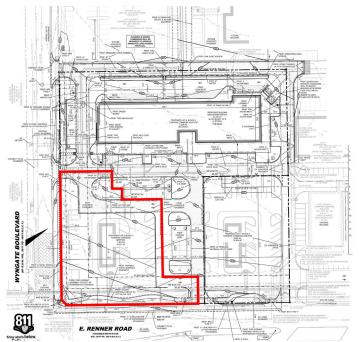

### **PROPERTY DESCRIPTION**

- New mixed-use development at George Bush Turnpike and E. Renner Road
- Pad Site available fronting Renner Road (going to work side) 43,871 SF
- Daytime population of 107,121 within 3 miles
- Easy access to President George Bush Turnpike
- Located directly across from Methodist Richardson Medical Center with 1,665 employees, a 209 bed hospital
- On the border of Plano and Richardson, two of DFW's most affluent communities