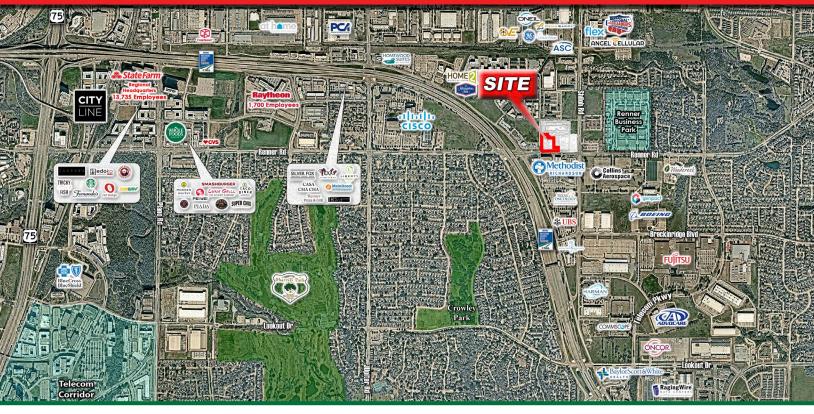

### **PROPERTY DESCRIPTION**

- New mixed-use development at George Bush Turnpike and E. Renner Road
- Pad Site available fronting Renner Road (going to work side) 43,871 SF
- Daytime population of 107,121 within 3 miles
- Easy access to President George Bush Turnpike
- Located directly across from Methodist Richardson Medical Center with 1,665 employees, a 209 bed hospital
- On the border of Plano and Richardson, two of DFW's most affluent communities

#### **TRAFFIC COUNTS:**

Renner: 19,331 VPD | Shiloh: 4,652 VPD (IXDOT 2019) (IXDOT 2019)

> SUZY STONE MURFF | 972.898.7047 suzy@stonewoodinvestments.com

stonewoodinvestments.com | 18484 Preston Rd., Suite 208, Dallas, Texas 75252 | 972.758.9800