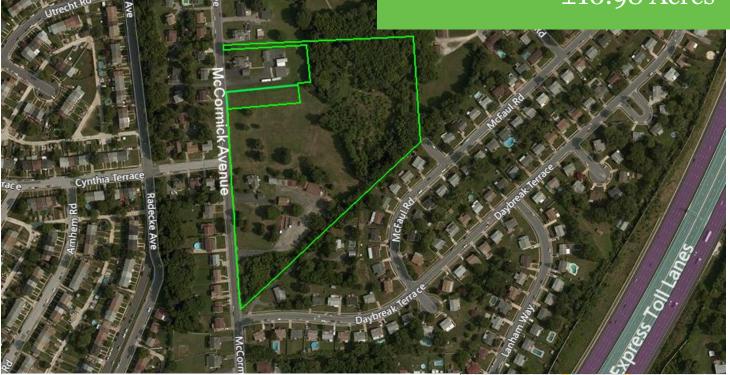

## FOR SALE House of Worship Site ±10.98 Acres

## 5501 McCormick Avenue

Overlea, Baltimore County, Maryland 21206

## **Property Features:**

- Rare opportunity to build a house of worship in an established community.
- Ideally-sized to support a church with parking, this land comprises two parcels totaling almost 11 acres.
- Zoning permits a church by right.
- Includes a 2,277-square foot brick home, which could easily function as a parsonage, or be used for offices/classrooms.
- Easy access to I-95, I-695, Rte 40, and Rte 1.