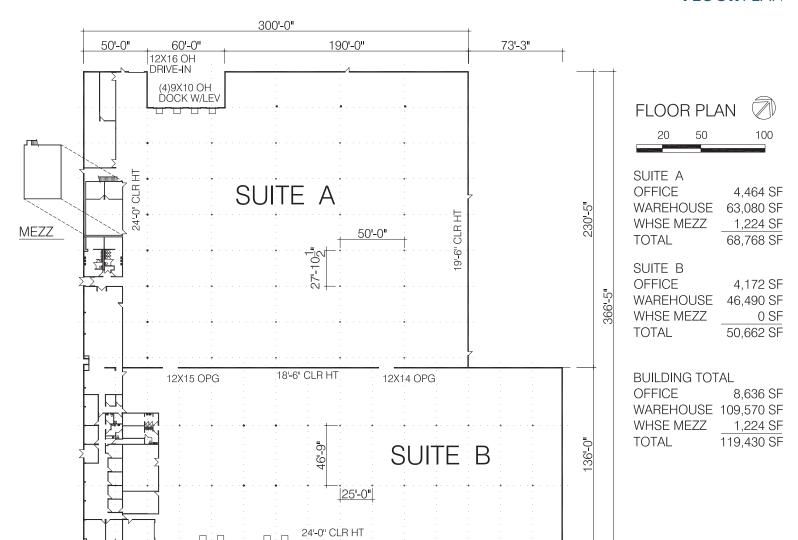

#### **FLOOR PLAN**

INFO@SQFTCOMMERCIAL.COM (513) 843-1600 | SQFTCOMMERCIAL.COM

Rod MacEachen (513) 675-5764 Rod@SqFtCommercial.com Kentucky Lic. # 280817

(4)9X10 OH

DOCK W/LEVELERS

(2)12X14 OH DRIVE-IN

> Roddy MacEachen, SIOR (513) 739-3985 Roddy@SqFtCommercial.com Kentucky Lic. # 264825

#### **PROPERTY DETAILS**

1.1.1.4.1

Total SqFt: 118,206 109,570 (1,224 SqFt mezzanine excluded Warehouse SqFt: from total building footprint) Office SqFt: 8,636 Acreage: 9.7435 acres Clear Height: 18'-24' Year Built: 2000 with expansion in 2006 Type Construction: Block/Masonry & Pre-engineered Metal Column Spacing: 25' x 46' and 50' x 27' 480-volt, 3-phase, 5,000 amps with bus Electric Service: duct throughout Truck Court: 130 White TPO: overlayed in 2020 & has 20-Roof: year warranty

LED throughout

| Dock doors:               | Eight (8) fully equipped docks with mechanical pit levelers. Four (4) 9'6" x 10' & Four (4) 9'6" x 9' |
|---------------------------|-------------------------------------------------------------------------------------------------------|
| Drive-in door:            | Two (2): One (1) 12' w x 16' h & One (1) 12' w x 14' h                                                |
| Sprinkler:                | Yes-Wet System                                                                                        |
| HVAC:                     | 100% HVAC throughout with chillers on site                                                            |
| Compressors:              | Multiple on site (Ingersol Rand)                                                                      |
| Parking Spaces:           | 210+                                                                                                  |
| Restrooms:                | Six (6) Restrooms: lockers in warehouse restrooms                                                     |
| County:                   | Boone and Kenton Counties                                                                             |
| Boone County Parcel IDs:  | 078.00-06-009.00 & 078.00-06-010.00                                                                   |
| Kenton County Parcel IDs: | 009-00-00-003.04                                                                                      |