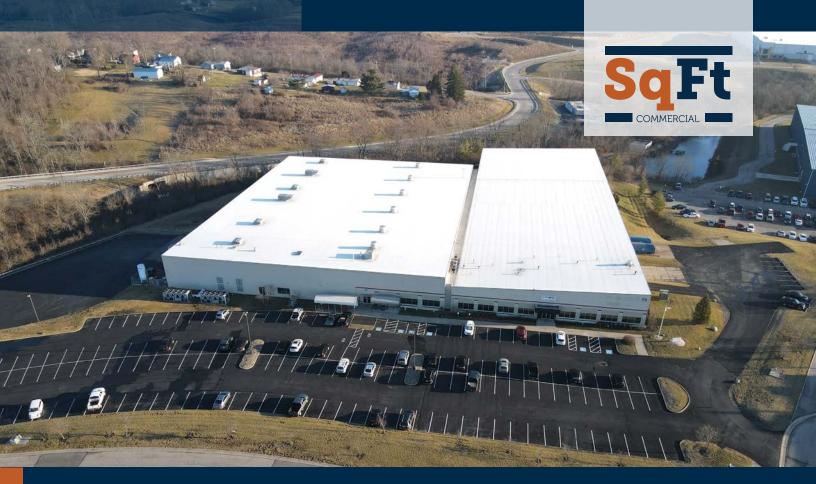

AVAILABLE FOR SALE

#### PROPERTY HIGHLIGHTS

### 118,206 Total SqFt

- Located in Walton, KY, 1 mile from 1-75
- Well maintained manufacturing facility on 9.74 acres
- Cross-docked loading facilities with docks and drive-in doors
- 210+ Commuter Car Parks
- Roof overlayed in 2020 with 20-year membrane warranty
- 100% HVAC with Heavy Power (480-volt, 3-phase, 5,000 amps) and Bus **Duct Throughout**
- \$8,300,000 (\$70/SqFt)

CLICK HERE FOR AERIAL PHOTOS

**CLICK HERE FOR AERIAL VIDEO** 

INFO@SQFTCOMMERCIAL.COM (513) 843-1600 | SQFTCOMMERCIAL.COM

Rod MacEachen (513) 675-5764 Rod@SqFtCommercial.com

Kentucky Lic. # 280817

Roddy MacEachen, SIOR