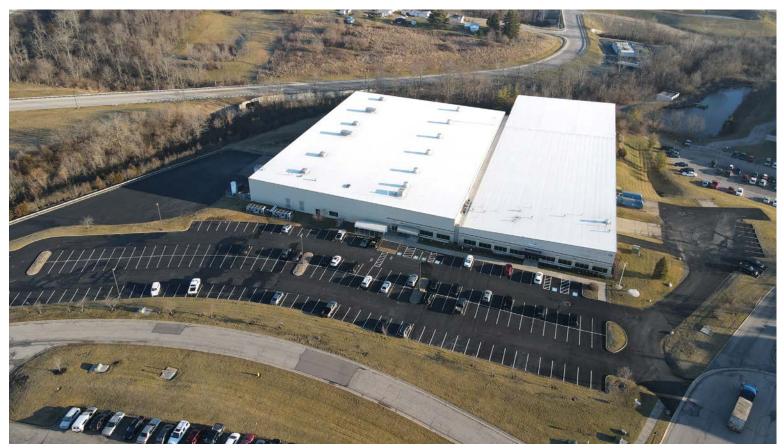

#### **AERIAL VIEW**

### 118,206 Total SqFt

- Located in Walton, KY, 1 mile from 1-75
- Well maintained manufacturing facility on 9.74 acres
- Cross-docked loading facilities with docks and drive-in doors
- 210+ Commuter Car Parks
- Roof overlayed in 2020 with 20-year membrane warranty
- 100% HVAC with Heavy Power (480-volt, 3-phase, 5,000 amps) and Bus **Duct Throughout**
- \$8,300,000 (\$70/SqFt)