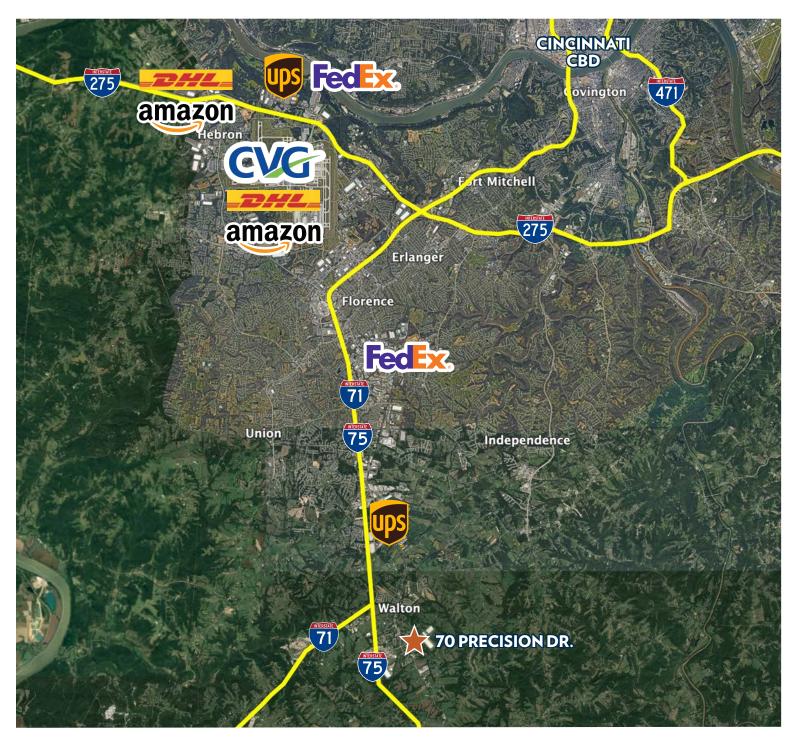

#### **DISTANCE MAP**

INFO@SQFTCOMMERCIAL.COM (513) 843-1600 | SQFTCOMMERCIAL.COM

Rod MacEachen (513) 675-5764 Rod@SqFtCommercial.com Kentucky Lic. # 280817

Roddy MacEachen, SIOR (513) 739-3985 Roddy@SqFtCommercial.com

Kentucky Lic. # 264825

Jared Wagoner, SIOR (812) 890-1768 Jared@SqFtCommercial.com Kentucky Lic. # 280817

### 70 PRECISION DR.