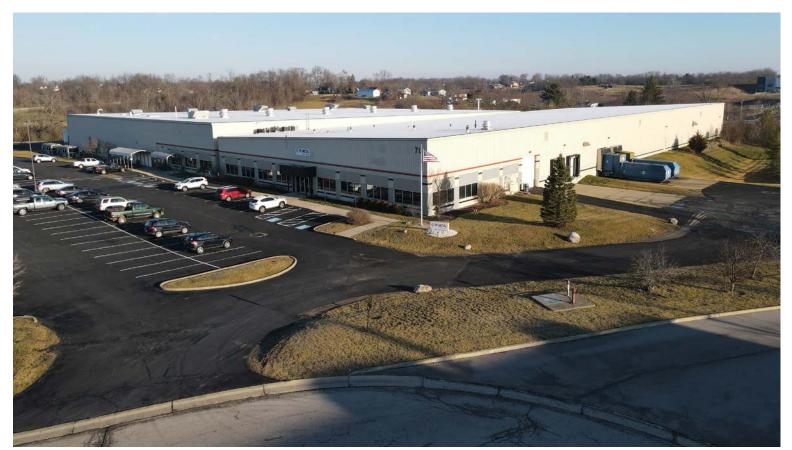

#### **AERIAL VIEW**

### 118,206 Total SqFt

- Located in Walton, KY, 1 mile from 1-75
- Well maintained manufacturing facility on 9.74 acres
- Cross-docked loading facilities with docks and drive-in doors
- 210+ Commuter Car Parks
- Roof overlayed in 2020 with 20-year membrane warranty
- 100% HVAC with Heavy Power (480-volt, 3-phase, 5,000 amps) and Bus **Duct Throughout**
- \$8,300,000 (\$70/SqFt)

#### **PROPERTY DETAILS**

1.1.1.4.1

Total SqFt: 118,206 109,570 (1,224 SqFt mezzanine excluded Warehouse SqFt: from total building footprint) Office SqFt: 8,636 Acreage: 9.7435 acres Clear Height: 18'-24' Year Built: 2000 with expansion in 2006 Type Construction: Block/Masonry & Pre-engineered Metal Column Spacing: 25' x 46' and 50' x 27' 480-volt, 3-phase, 5,000 amps with bus Electric Service: duct throughout Truck Court: 130 White TPO: overlayed in 2020 & has 20-Roof: year warranty