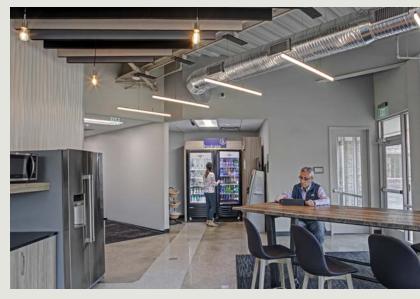

## **Building Information**

- Easy access from I-695 and I-795, close to Metro Centre at Owings Mills & Mill Station
- 14-acre complex featuring three Class A office buildings in a campus setting
- One three-story and two two-story buildings totaling 154.109 SF
- Exterior patios, community workspace & fitness facility on campus
- Merge by Merritt, a suite of employee amenities, services and experiences
- Secured buildings with card access during nonbusiness hours
- Free surface parking ratio 4:1,000
- 9' finished ceiling height
- Fully sprinklered
- Professionally landscaped with pedestrian walkways
- Able to accommodate small single-user offices as well as large multi-floor tenants
- Baltimore County, OT zoning: office, technology