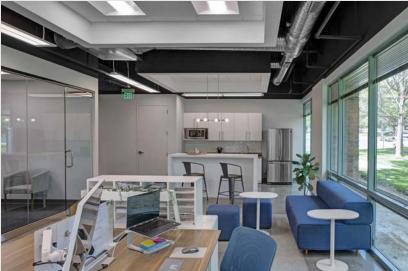

## **Building Information**

- Easy access from I-695 and I-795, close to Metro Centre at Owings Mills & Mill Station
- 14-acre complex featuring three Class A office buildings in a campus setting
- One three-story and two two-story buildings totaling 154.109 SF
- Exterior patios, community workspace & fitness facility on campus
- Merge by Merritt, a suite of employee amenities, services and experiences
- Secured buildings with card access during nonbusiness hours
- Free surface parking ratio 4:1,000
- 9' finished ceiling height
- Fully sprinklered
- Professionally landscaped with pedestrian walkways
- Able to accommodate small single-user offices as well as large multi-floor tenants
- Baltimore County, OT zoning: office, technology