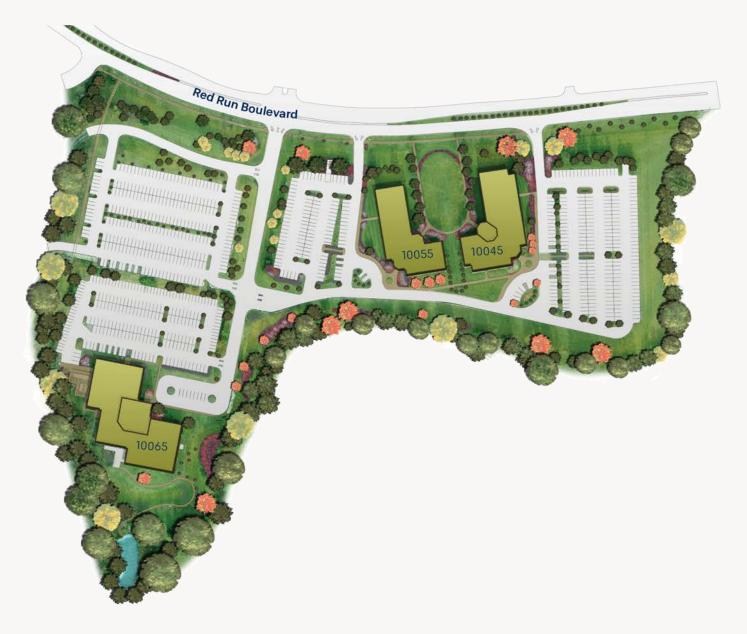

## **Site Plan**

**Owings Mills Corporate Campus** 

10045 Red Run Boulevard 10055 Red Run Boulevard 10065 Red Run Boulevard 3-Story Office 60,412 SF 2-Story Office 29,520 SF 2-Story Office 58,546 SF

"As our company grew, Merritt coordinated a seamless transition from a small warehouse to a sophisticated production facility. This flexibility allowed us to serve our clients better and continue our growth. Thank you, Merritt!"