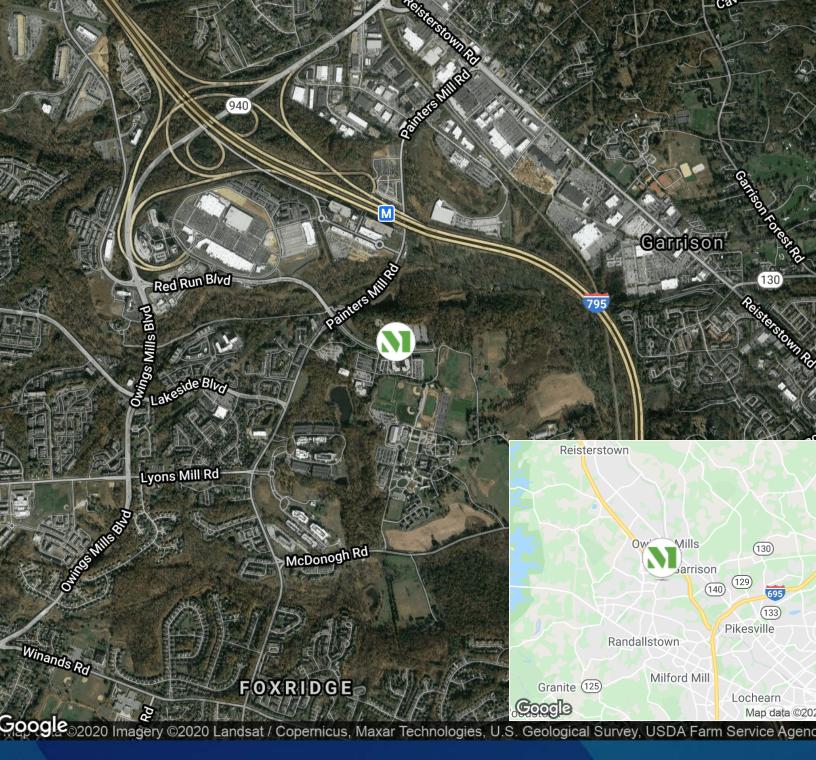

## **Building Information**

- Easy access from I-695 and I-795, close to Metro Centre at Owings Mills & Mill Station
- 14-acre complex featuring three Class A office buildings in a campus setting
- One three-story and two two-story buildings totaling 154.109 SF
- Exterior patios, community workspace & fitness facility on campus
- Merge by Merritt, a suite of employee amenities, services and experiences
- Secured buildings with card access during nonbusiness hours
- Free surface parking ratio 4:1,000
- 9' finished ceiling height
- Fully sprinklered
- Professionally landscaped with pedestrian walkways
- Able to accommodate small single-user offices as well as large multi-floor tenants
- Baltimore County, OT zoning: office, technology

## **Site Plan**

**Owings Mills Corporate Campus** 

10045 Red Run Boulevard 10055 Red Run Boulevard 10065 Red Run Boulevard 3-Story Office 60,412 SF 2-Story Office 29,520 SF 2-Story Office 58,546 SF

"As our company grew, Merritt coordinated a seamless transition from a small warehouse to a sophisticated production facility. This flexibility allowed us to serve our clients better and continue our growth. Thank you, Merritt!"