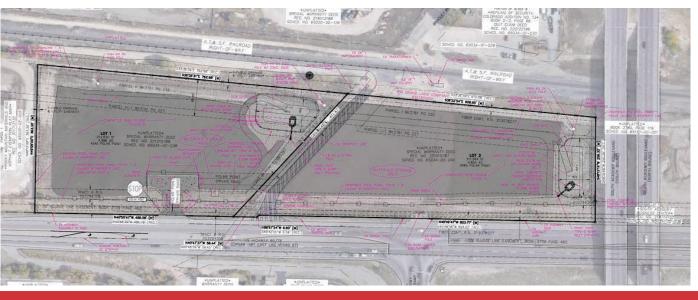

### **Property Summary**

- Size: <u>+</u> 5 <u>+</u> 10 Acres
- Fully Fenced Lot
- Crushed Aggregate
- M Zoning | El Paso County