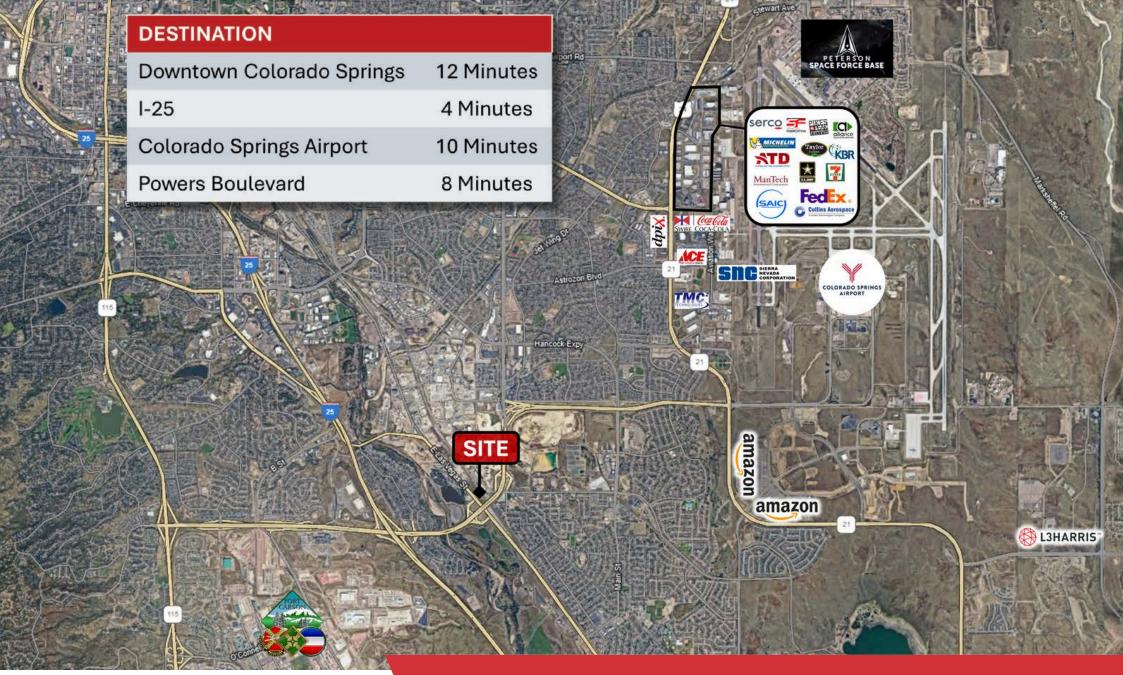

## **Property Benefits**

- Strategic Location at the South Academy and Highway 85/87 Interchange
- Excellent Access to I-25 & Powers Blvd
- Rare Industrial Land Lease Opportunity
- Over 1,300 Feet of Frontage Along Highway 85/87