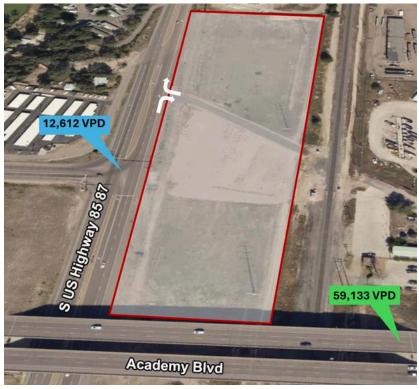

## **Property Benefits**

- Strategic Location at the South Academy and Highway 85/87 Interchange
- Excellent Access to I-25 & Powers Blvd
- Rare Industrial Land Lease Opportunity
- Over 1,300 Feet of Frontage Along Highway 85/87

### **Property Summary**

- Size: <u>+</u> 5 <u>+</u> 10 Acres
- Fully Fenced Lot
- Crushed Aggregate
- M Zoning | El Paso County