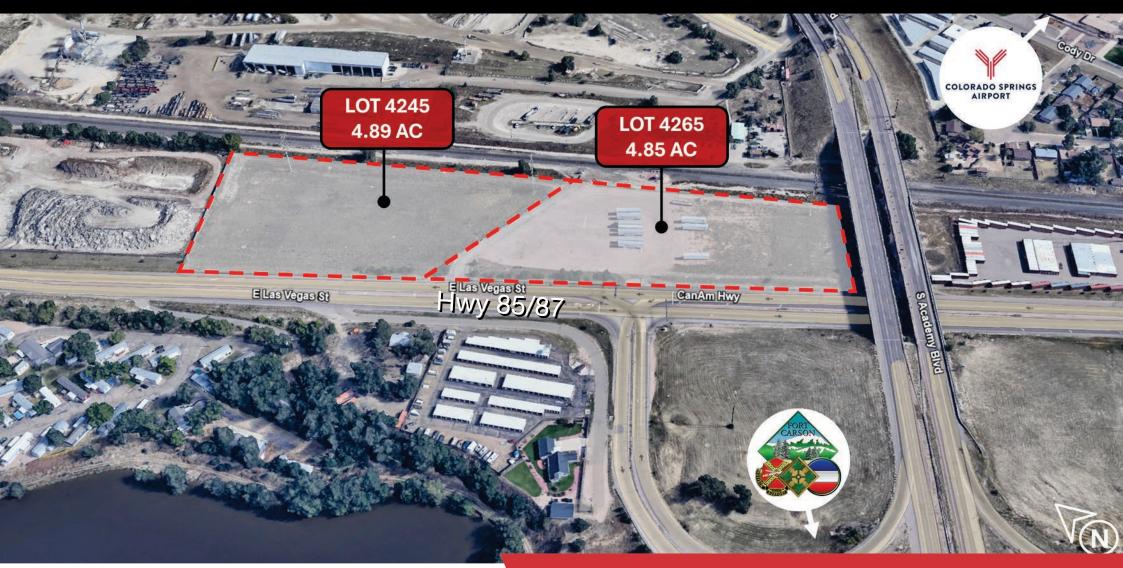

# 4245 & 4265 S. Highway 85/87 Colorado Springs, CO

## **Property Benefits**

- Strategic Location at the South Academy and Highway 85/87 Interchange
- Excellent Access to I-25 & Powers Blvd
- Rare Industrial Land Lease Opportunity
- Over 1,300 Feet of Frontage Along Highway 85/87

### **Property Summary**

- Size: <u>+</u> 5 <u>+</u> 10 Acres
- Fully Fenced Lot
- Crushed Aggregate
- M Zoning | El Paso County