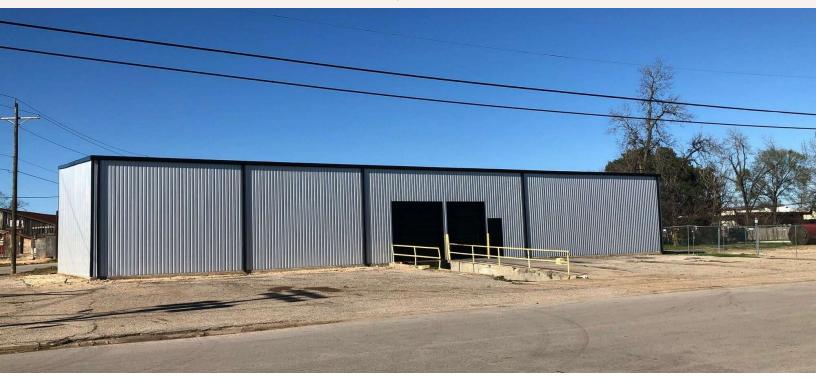

### 100 SHERMAN ST | INDUSTRIAL/FLEX FOR LEASE

**CONROE, TX 77301** 

### **Property Description**

11,180 SF Retail or Industrial space For Lease!Great building Located in downtown Conroe, 1 mile east from Interstate 45. Partial or entire space is available for lease. Space could be utilized for a downtown attraction such as an event hall, brewery, dance hall, large casual restaurant. Centrally located for a possible distribution center 0.40acres available for additional parking or laydown area. Empty shell with tenant improvement allowance on a case-by-case basis.

### **Property Highlights**

- CALL FOR LEASE PRICING!
- LOCATED NEAR DOWNTOWN CONROE
- NEW RETAIL DEMAND IN DOWNTOWN CONROE
- PARTIAL OR ENTIRE SPACE AVAILABLE FOR LEASE
- TENANT IMPROVEMENT ALLOWANCE ON CASE-BY-CASE BASIS
- WALKING DISTANCE TO MONTGOMERY COUNTY
   COURTHOUSE AND CITY HALL