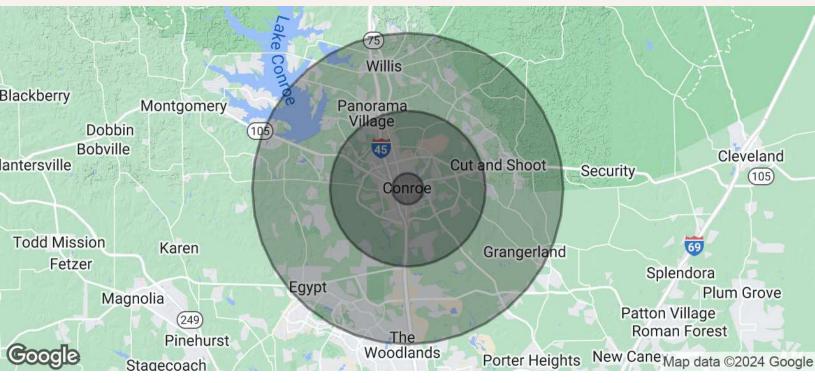

| Demographics      | 1 Mile   | 5 Miles  | 10 Miles  |
|-------------------|----------|----------|-----------|
| Total Households  | 3,229    | 30,801   | 91,699    |
| Total Population  | 8,695    | 82,714   | 240,161   |
| Average HH Income | \$48,979 | \$83,883 | \$104,533 |

## 100 SHERMAN ST | FOR LEASE

**CONROE, TX 77301** 

| Population           | 1 Mile   | 5 Miles   | 10 Miles  |
|----------------------|----------|-----------|-----------|
| Total Population     | 8,695    | 82,714    | 240,161   |
| Average Age          | 31.2     | 33.4      | 37.6      |
| Average Age (Male)   | 31.3     | 32.7      | 37.1      |
| Average Age (Female) | 32.8     | 35.3      | 38.2      |
| Households & Income  | 1 Mile   | 5 Miles   | 10 Miles  |
| Total Households     | 3,229    | 30,801    | 91,699    |
| # of Persons per HH  | 2.7      | 2.7       | 2.6       |
| Average HH Income    | \$48,979 | \$83,883  | \$104,533 |
| Average House Value  | \$64,487 | \$197,043 | \$273,531 |
|                      |          |           |           |