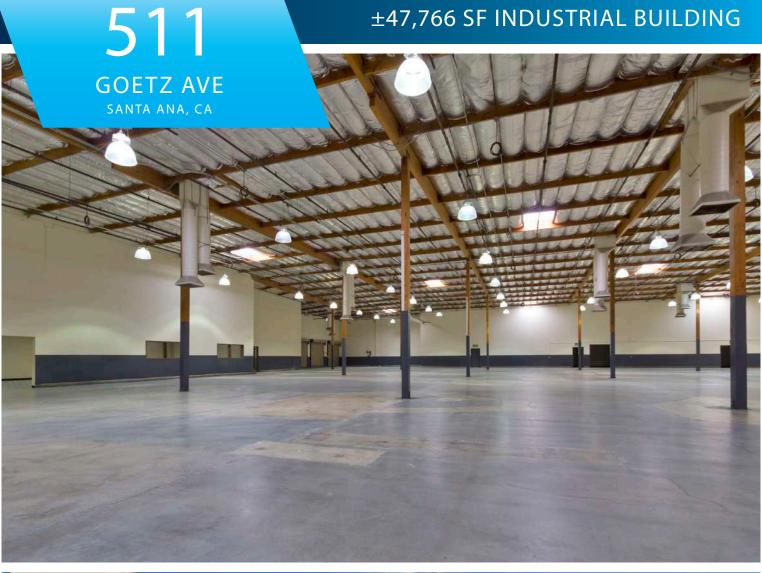

±47,766 SF INDUSTRIAL BUILDING

# ±47,766 SF INDUSTRIAL BUILDING

511

**GOETZ AVE** 

SANTA ANA, CA

# ±47,766 SF INDUSTRIAL BUILDING

# AVAILABLE ±47,766 SF INDUSTRIAL BUILDING