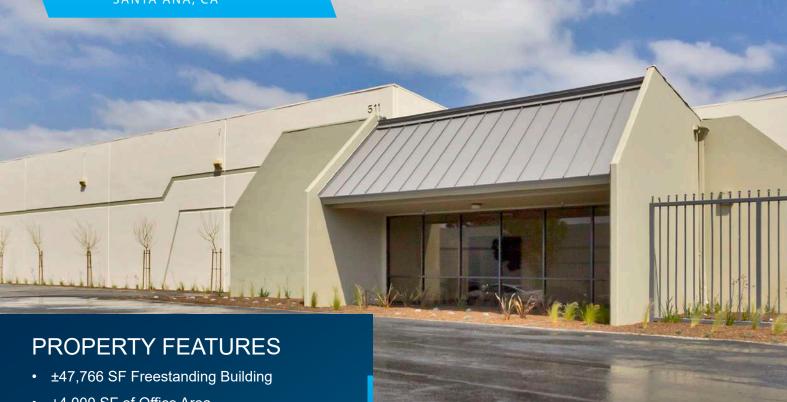

# 511

**GOETZ AVE** 

SANTA ANA, CA

- ±4,000 SF of Office Area
- Huge Fenced / Secured Yard 2.73 Acre Parcel
- ±22' Warehouse Clearance
- 2,000 Amp Power Supply
- 2.6:1 Parking Ratio / 122 Stalls
- Three (3) Dock High Doors
- Two (2) Ground Level Doors
- 100% HVAC Climate Controlled Warehouse **Possible**
- · Fully Fire Sprinklered
- Rail Possible
- Santa Ana Enterprise Zone Benefits
- Freeway Close (55 Fwy @ Dyer)