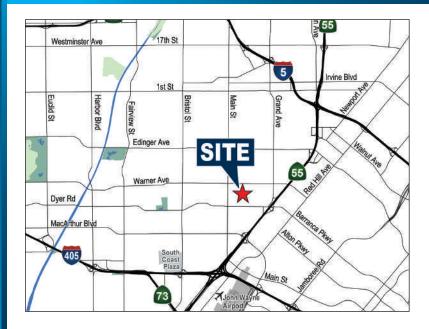

±47,766 SF INDUSTRIAL BUILDING

# 511

**GOETZ AVE** 

SANTA ANA, CA



- ±4,000 SF of Office Area
- Huge Fenced / Secured Yard 2.73 Acre Parcel
- ±22' Warehouse Clearance
- 2,000 Amp Power Supply
- 2.6:1 Parking Ratio / 122 Stalls
- Three (3) Dock High Doors
- Two (2) Ground Level Doors
- 100% HVAC Climate Controlled Warehouse **Possible**
- · Fully Fire Sprinklered
- Rail Possible
- Santa Ana Enterprise Zone Benefits
- Freeway Close (55 Fwy @ Dyer)



2020 Main Street, Suite 100 Irvine, CA 92614



#### **GREG VELASTEGUI**

Principal 949.263.5336 gvelastegui@voitco.com Lic#01265861

# ±47,766 SF INDUSTRIAL BUILDING

511

**GOETZ AVE** 

SANTA ANA, CA



#### **GREG VELASTEGUI**

Principal 949.263.5336 gvelastegui@voitco.com Lic#01265861



## **AVAILABLE**

# ±47,766 SF INDUSTRIAL BUILDING





#### **GREG VELASTEGUI**

Principal 949.263.5336 gvelastegui@voitco.com Lic#01265861



2020 Main Street Suite 100 Irvine, CA 92614 www.VoitCo.com

# AVAILABLE ±47,766 SF INDUSTRIAL BUILDING





#### **GREG VELASTEGUI**

Principal 949.263.5336 gvelastegui@voitco.com Lic#01265861



2020 Main Street Suite 100 Irvine, CA 92614 www.VoitCo.com

### **AVAILABLE**

# ±47,766 SF INDUSTRIAL BUILDING





#### **GREG VELASTEGUI**

Principal 949.263.5336 gvelastegui@voitco.com Lic#01265861



2020 Ma