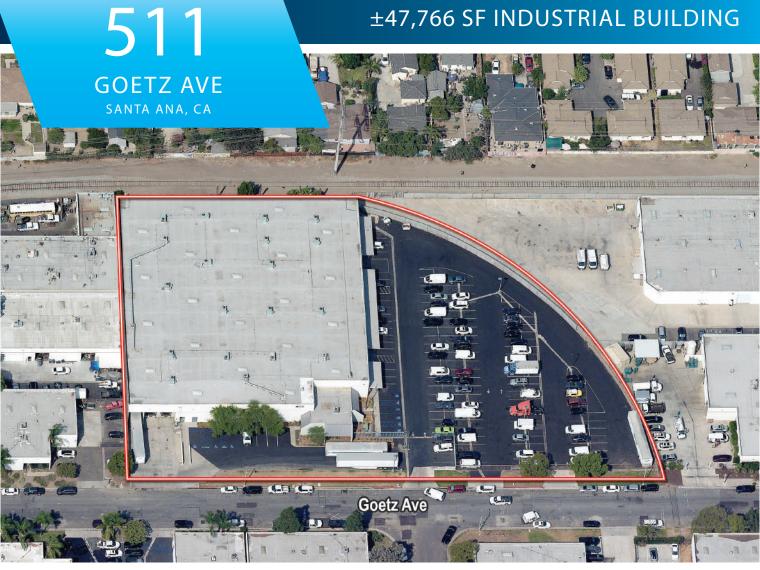

# 511

**GOETZ AVE** 

SANTA ANA, CA

- ±4,000 SF of Office Area
- Huge Fenced / Secured Yard 2.73 Acre Parcel
- ±22' Warehouse Clearance
- 2,000 Amp Power Supply
- 2.6:1 Parking Ratio / 122 Stalls
- Three (3) Dock High Doors
- Two (2) Ground Level Doors
- 100% HVAC Climate Controlled Warehouse **Possible**
- · Fully Fire Sprinklered
- Rail Possible
- Santa Ana Enterprise Zone Benefits
- Freeway Close (55 Fwy @ Dyer)