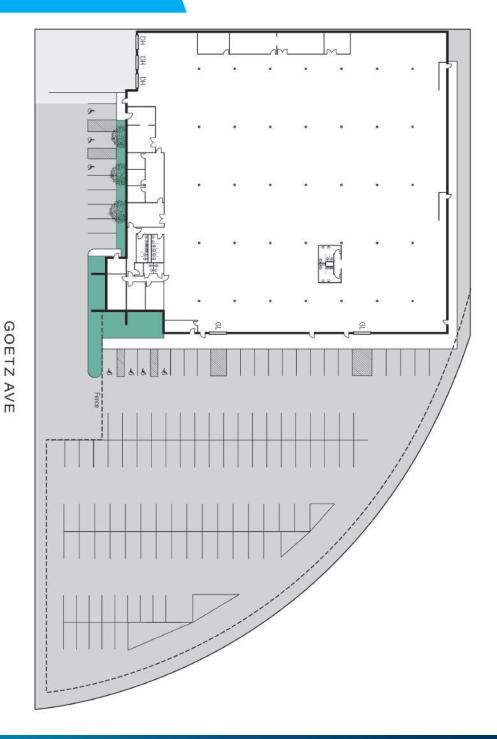

# 511

**GOETZ AVE** 

SANTA ANA, CA

- ±4,000 SF of Office Area
- Huge Fenced / Secured Yard 2.73 Acre Parcel
- ±22' Warehouse Clearance
- 2,000 Amp Power Supply
- 2.6:1 Parking Ratio / 122 Stalls
- Three (3) Dock High Doors
- Two (2) Ground Level Doors
- 100% HVAC Climate Controlled Warehouse **Possible**
- · Fully Fire Sprinklered
- Rail Possible
- Santa Ana Enterprise Zone Benefits
- Freeway Close (55 Fwy @ Dyer)