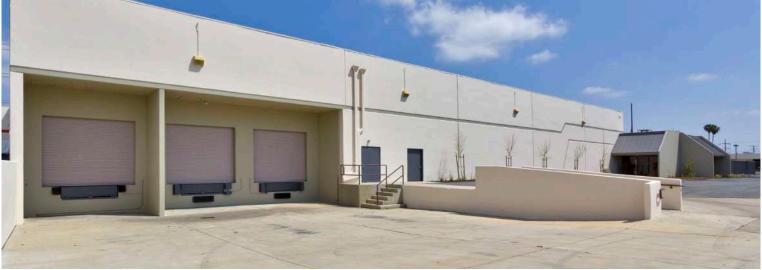

# 511

**GOETZ AVE** 

SANTA ANA, CA

- ±4,000 SF of Office Area
- Huge Fenced / Secured Yard 2.73 Acre Parcel
- ±22' Warehouse Clearance
- 2,000 Amp Power Supply
- 2.6:1 Parking Ratio / 122 Stalls
- Three (3) Dock High Doors
- Two (2) Ground Level Doors
- 100% HVAC Climate Controlled Warehouse **Possible**
- · Fully Fire Sprinklered
- Rail Possible
- Santa Ana Enterprise Zone Benefits
- Freeway Close (55 Fwy @ Dyer)