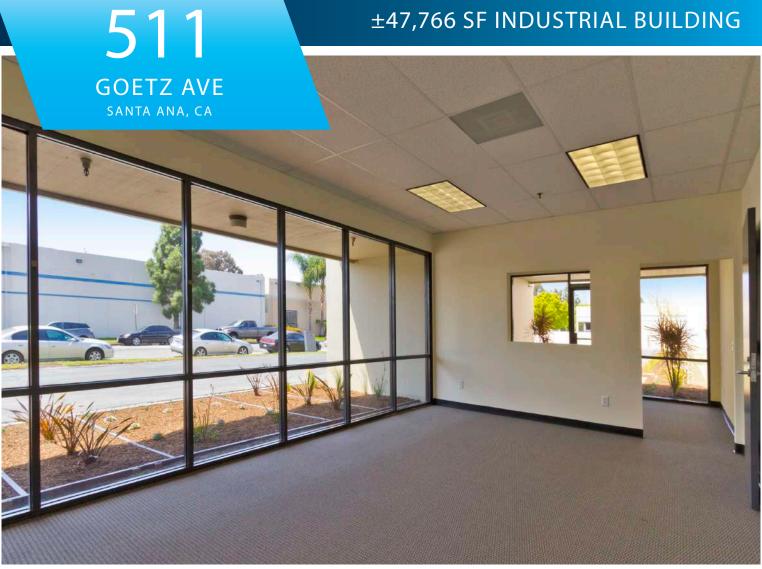

# 511

**GOETZ AVE** 

SANTA ANA, CA

- ±4,000 SF of Office Area
- Huge Fenced / Secured Yard 2.73 Acre Parcel
- ±22' Warehouse Clearance
- 2,000 Amp Power Supply
- 2.6:1 Parking Ratio / 122 Stalls
- Three (3) Dock High Doors
- Two (2) Ground Level Doors
- 100% HVAC Climate Controlled Warehouse **Possible**
- · Fully Fire Sprinklered
- Rail Possible
- Santa Ana Enterprise Zone Benefits
- Freeway Close (55 Fwy @ Dyer)