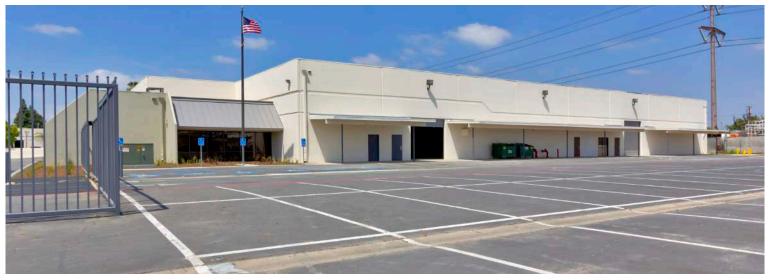

# 511

**GOETZ AVE** 

SANTA ANA, CA

- ±4,000 SF of Office Area
- Huge Fenced / Secured Yard 2.73 Acre Parcel
- ±22' Warehouse Clearance
- 2,000 Amp Power Supply
- 2.6:1 Parking Ratio / 122 Stalls
- Three (3) Dock High Doors
- Two (2) Ground Level Doors
- 100% HVAC Climate Controlled Warehouse **Possible**
- · Fully Fire Sprinklered
- Rail Possible
- Santa Ana Enterprise Zone Benefits
- Freeway Close (55 Fwy @ Dyer)