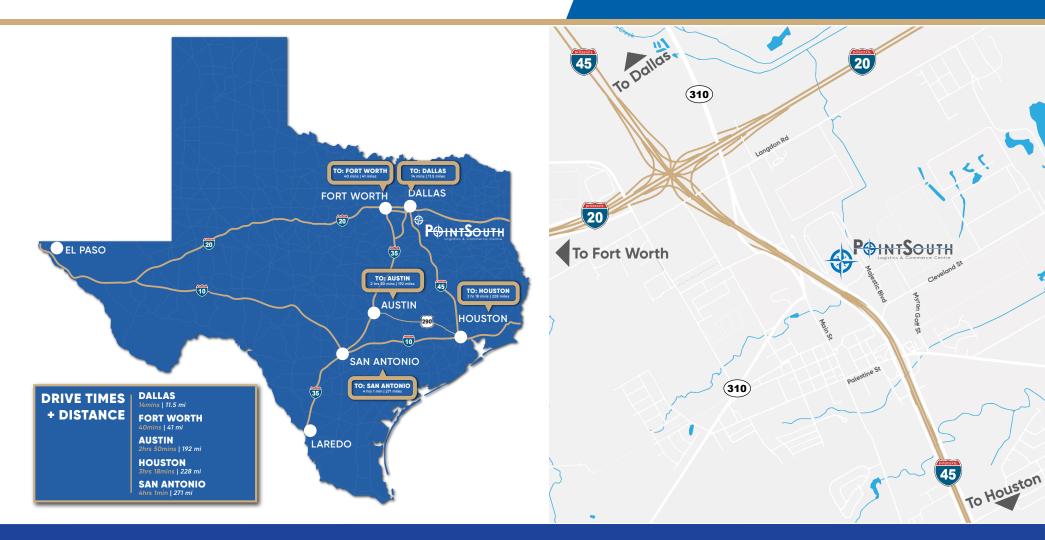

# IMMEDIATE ACCESS & VISIBILITY TO:

- Interstate 45
- Interstate 20
- FedEx Ground Facility

### **CLOSE PROXIMITY TO:**

- Interstate 35
- Union Pacific Intermodal

Expandable Trailer and Automobile Parking