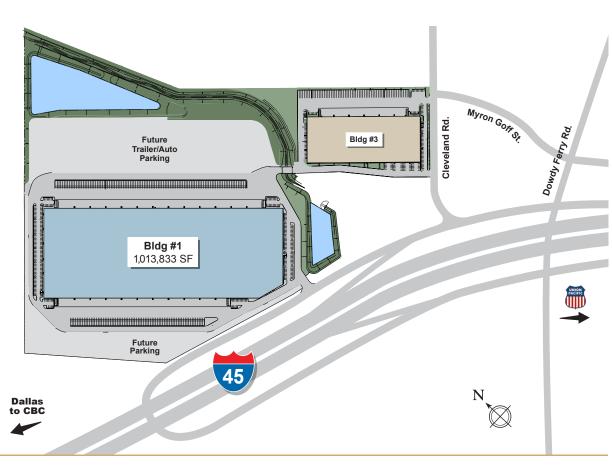

**BUILDING 1: 1,013,833 SF** 

40'
Clear
Height

165 Dock High Doors 271
Auto

Parking

182
Trailer
Parking

#### **BUILDING 1 SPECS**

| Total Size             | 1,013,833 SF                                                                                                                                                |
|------------------------|-------------------------------------------------------------------------------------------------------------------------------------------------------------|
| Office:                | 4,378 SF                                                                                                                                                    |
| Bay Spacing:           | 50' x 54' (Typical)<br>60' x 54' (Staging Bays)                                                                                                             |
| Warehouse Lighting:    | LED Lighting w/Motion<br>Sensors, Average of 20 FC<br>@ 36" AFF                                                                                             |
| Auto Parking           | 271                                                                                                                                                         |
| Trailer Parking:       | 182 (Expandable)                                                                                                                                            |
| *Power:                | 2,500 Amp, 277/480 Volt                                                                                                                                     |
| Fire Sprinkler System: | ESFR                                                                                                                                                        |
| Loading:               | <ul> <li>165 Dock High Doors</li> <li>50 Doors Have in Place:<br/>Pit Levelers, Dok-Loks,<br/>Swing Lights and<br/>Seals</li> <li>4 Ramped Doors</li> </ul> |
| Configuration:         | Cross-Dock Loading                                                                                                                                          |