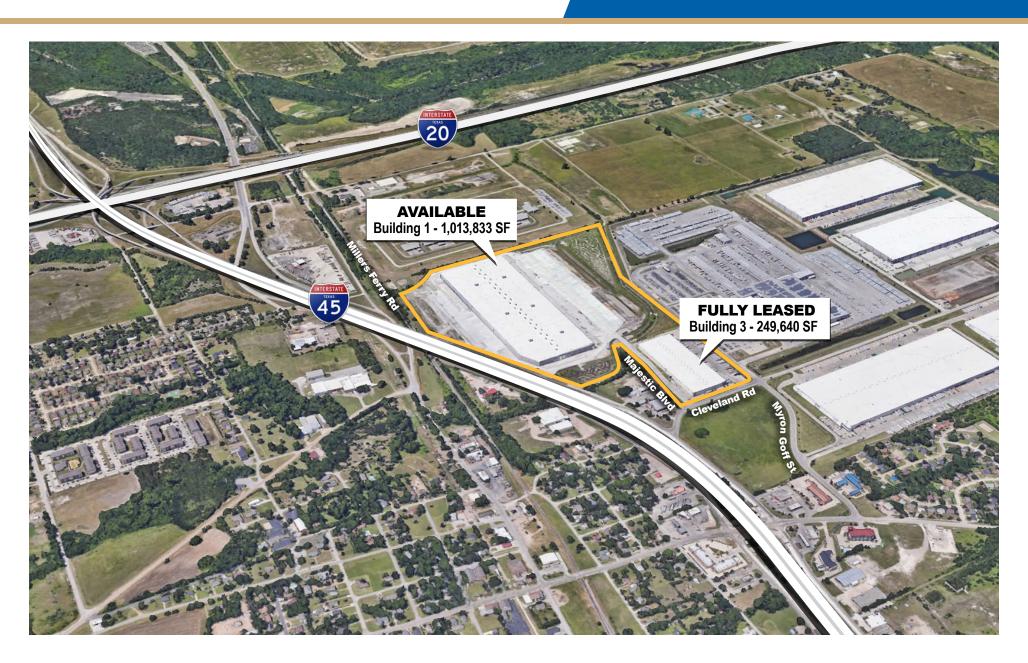

# IMMEDIATE ACCESS & VISIBILITY TO:

- Interstate 45
- Interstate 20
- FedEx Ground Facility

### **CLOSE PROXIMITY TO:**

- Interstate 35
- Union Pacific Intermodal

Expandable Trailer and Automobile Parking