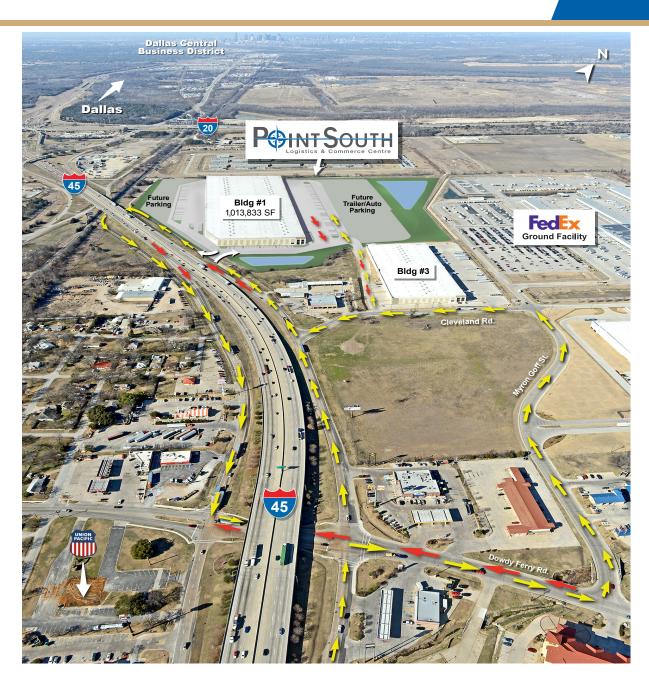

# IMMEDIATE ACCESS & VISIBILITY TO:

- Interstate 45
- Interstate 20
- FedEx Ground Facility

### **CLOSE PROXIMITY TO:**

- Interstate 35
- Union Pacific Intermodal

Expandable Trailer and Automobile Parking

### **LOCATION FEATURES**

**Please Contact:** 

Al Sorrels Tel: (972) 726-0700 asorrels@majesticrealty.com

131 East Exchange Avenue, Suite #220 Fort Worth, TX 76164