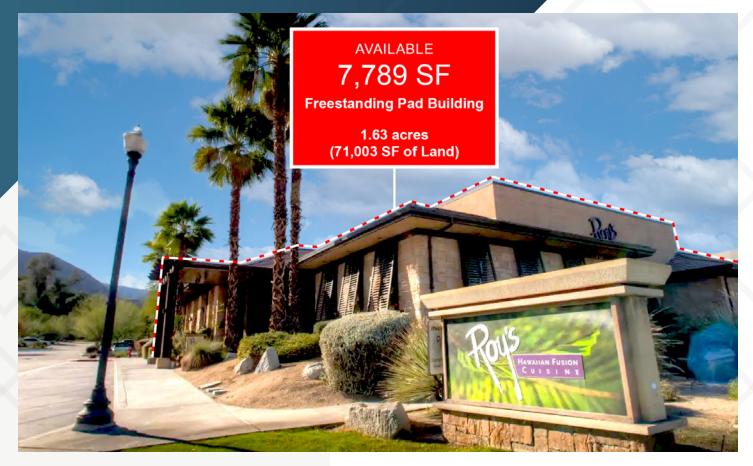

71959 Highway 111 | Rancho Mirage, CA 92270

**SUITABLE FOR:** Restaurant/Medical/Office Opportunity

7,789 SF Pad Building Available

1.63 AC (71,003 SF of Land) APN: 684-421-018

### DESCRIPTION

- Located in the heart of Coachella Valley at 111 and Bob Hope Drive (combined traffic count over 55K cars per day)
- Tremendous visibility to Highway 111
- Regional positioning within the Coachella Valley provides for substantial reach of surrounding area
- Significant improvements within premises for food and beverage operator to take advantage
- · Large parking area and reciprocal access via Magnesia Falls
- Monument signage available