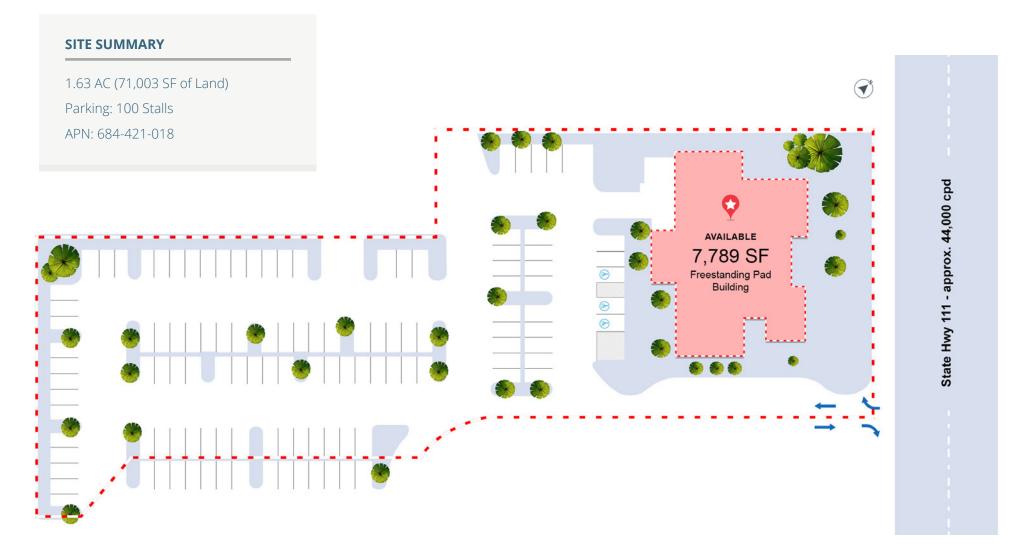

71959 Highway 111 | Rancho Mirage, CA 92270

**SUITABLE FOR:** Restaurant/Medical/Office Opportunity

7,789 SF Pad Building Available

1.63 AC (71,003 SF of Land) APN: 684-421-018

### DESCRIPTION

- Located in the heart of Coachella Valley at 111 and Bob Hope Drive (combined traffic count over 55K cars per day)
- Tremendous visibility to Highway 111
- Regional positioning within the Coachella Valley provides for substantial reach of surrounding area
- Significant improvements within premises for food and beverage operator to take advantage
- · Large parking area and reciprocal access via Magnesia Falls
- Monument signage available