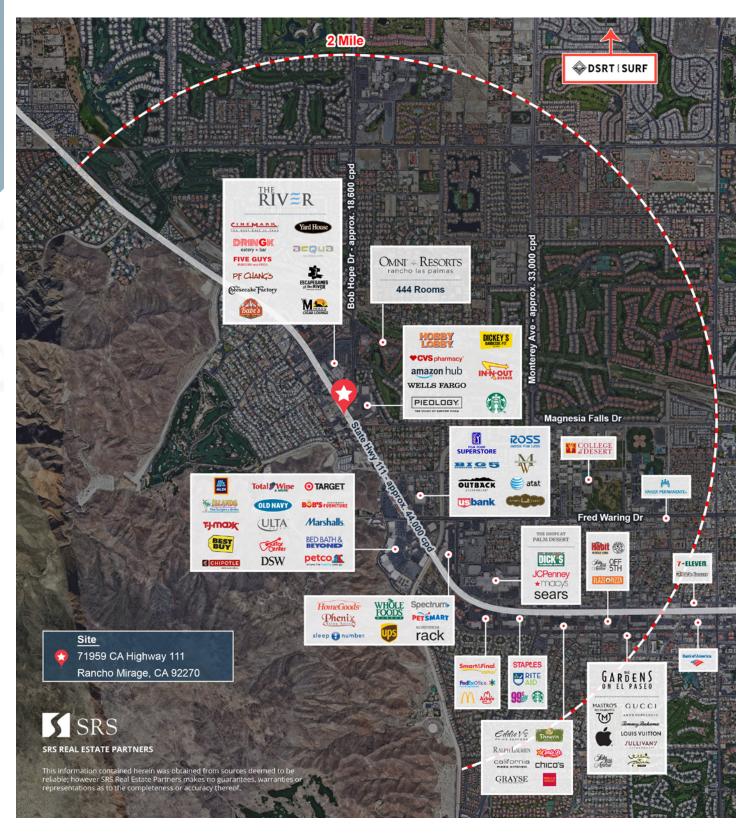

### DESCRIPTION

- Located in the heart of Coachella Valley at 111 and Bob Hope Drive (combined traffic count over 55K cars per day)
- Tremendous visibility to Highway 111
- Regional positioning within the Coachella Valley provides for substantial reach of surrounding area
- Significant improvements within premises for food and beverage operator to take advantage
- · Large parking area and reciprocal access via Magnesia Falls
- Monument signage available

### **2024 DEMOGRAPHICS**

|                      | 1 Mile    | 3 Miles   | 5 Miles   |
|----------------------|-----------|-----------|-----------|
| Population           | 3,512     | 36,835    | 73,056    |
| Avg Household Income | \$132,816 | \$122,328 | \$136,856 |
| Daytime Population   | 5,926     | 32,260    | 55,786    |
| Source: Esri         |           |           |           |

### TRAFFIC COUNTS

State Hwy 111 Bob Hope Dr Source: Costar approx. 44,000 cpd approx. 18,600 cpd

**S**RS

71959 Highway 111 | Rancho Mirage, CA 92270