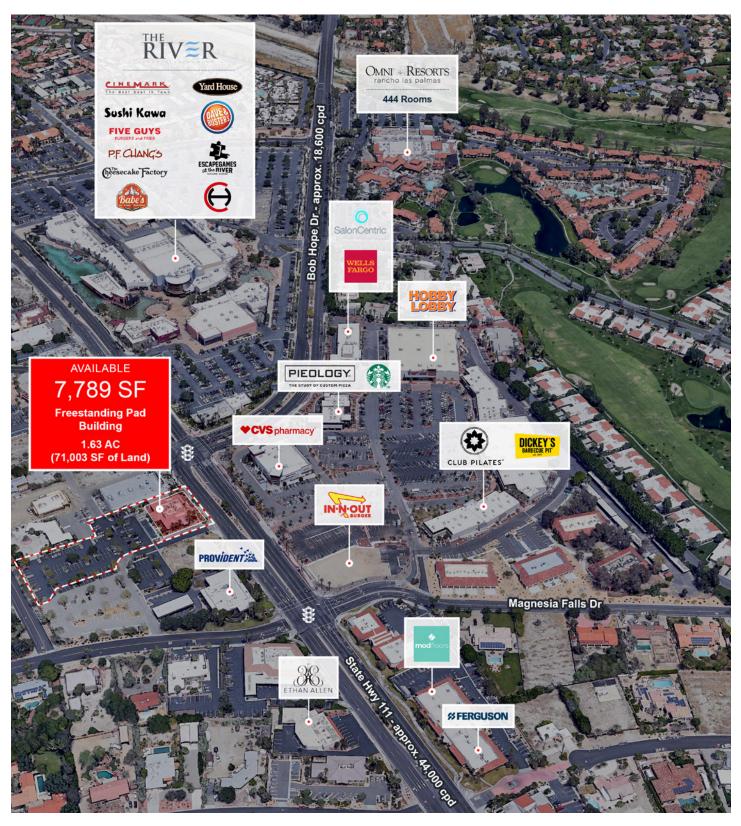

### DESCRIPTION

- Located in the heart of Coachella Valley at 111 and Bob Hope Drive (combined traffic count over 55K cars per day)
- Tremendous visibility to Highway 111
- Regional positioning within the Coachella Valley provides for substantial reach of surrounding area
- Significant improvements within premises for food and beverage operator to take advantage
- · Large parking area and reciprocal access via Magnesia Falls
- Monument signage available

### TRAFFIC COUNTS

State Hwy 111 Bob Hope Dr Source: Costar approx. 44,000 cpd approx. 18,600 cpd

**S**RS

71959 Highway 111 | Rancho Mirage, CA 92270