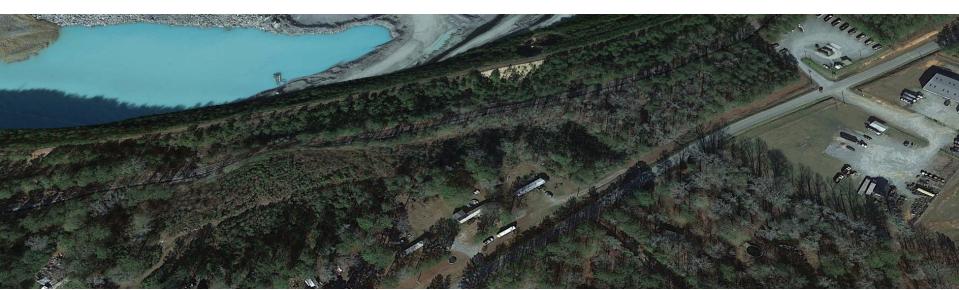

#### **DESCRIPTION**

14.39 Acre outparcel of Industrially zoned land in Jones County for lease. Nearby businesses include Vulcan Materials Company Postell Quarry, Garrison Road Convenience Recycling Center, Peacock's Auto Salvage, and Haskins Diesel.

### LOCATION

Located just off Highway 49 on Garrison Road in Jones County. Located 8 miles from Gray, and 10 miles from downtown Macon, which provides access to the main thoroughfares to Atlanta (I-75) and Savannah (I-16).