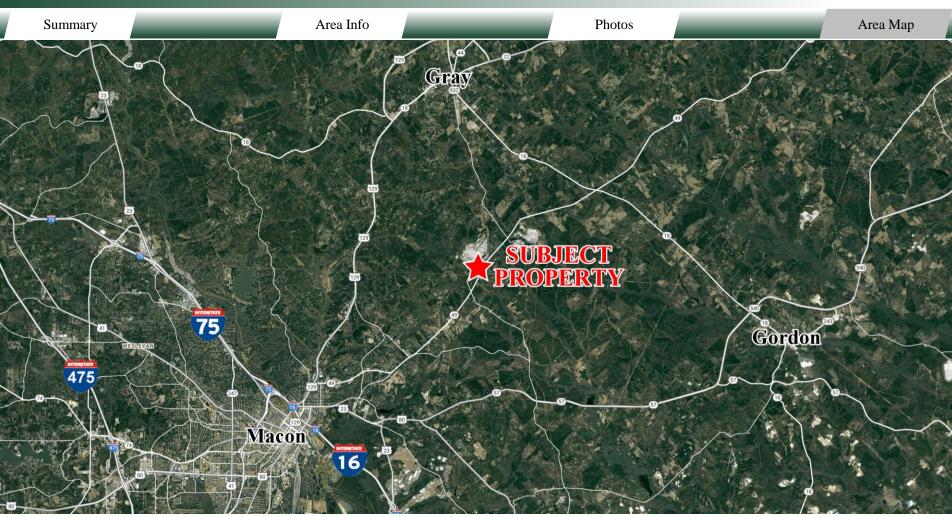

### LOCATION

Located just off Highway 49 on Garrison Road in Jones County. Located 8 miles from Gray, and 10 miles from downtown Macon, which provides access to the main thoroughfares to Atlanta (I-75) and Savannah (I-16).