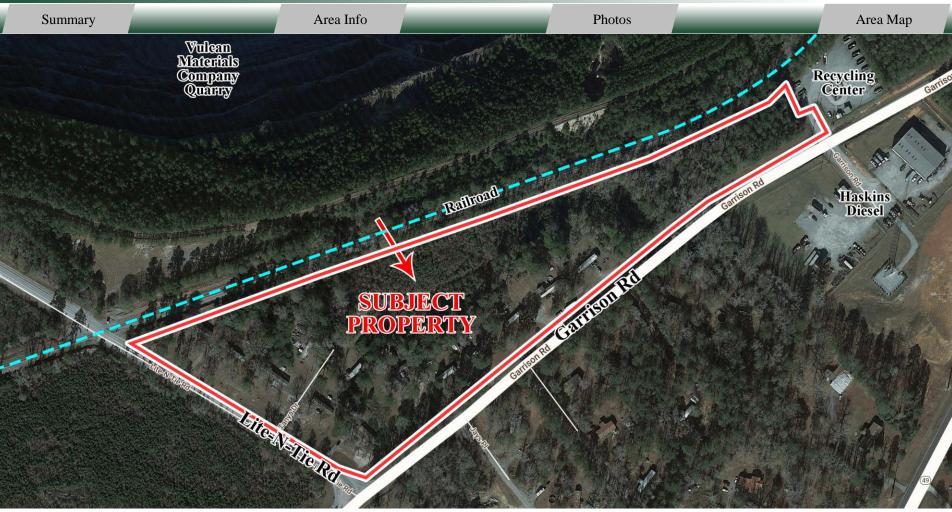

#### PROPERTY INFORMATION

**Property Address:** Lite-N-Tie Road at Garrison Road

Macon, GA 31211

All Available

County: Jones

Frontage:  $\pm 2,300$ '

**Depth:**  $\pm 650$ '

**Taxes:** \$710.40

Garrison Road – 340 Vehicles/Day Highway 49 – 7,360 Vehicles/Day SITE

Site Size: 14.39 Acres

**Parcel ID:** J59A00 181C

**Zoning:** M-2 General Industrial

#### **DESCRIPTION**

14.39 Acre outparcel of Industrially zoned land in Jones County for lease. Nearby businesses include Vulcan Materials Company Postell Quarry, Garrison Road Convenience Recycling Center, Peacock's Auto Salvage, and Haskins Diesel.

### LOCATION

Located just off Highway 49 on Garrison Road in Jones County. Located 8 miles from Gray, and 10 miles from downtown Macon, which provides access to the main thoroughfares to Atlanta (I-75) and Savannah (I-16).