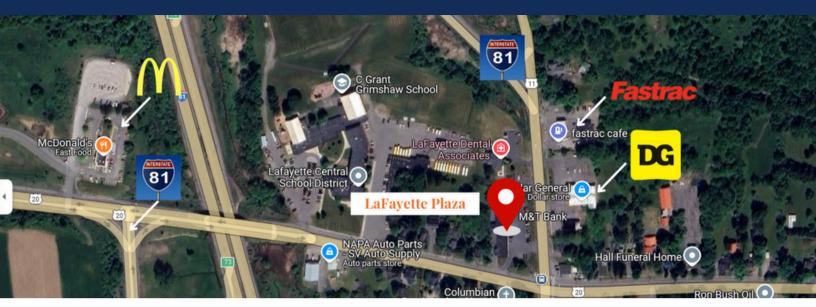

## **Property Highlights**

- M&T Bank & United States Postal Service anchor tenants
- Located at a high traffic intersection on the corner of Route 11 & Route 20
- Conveniently located less than .25 miles from 81 North & South, on and off ramps