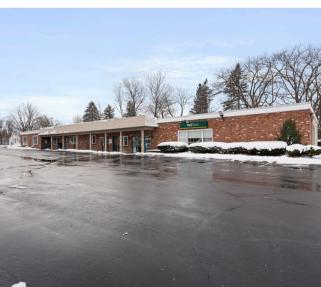

## LAFAYETTE PLAZA

For Sale-Mixed Use Retail Spaces 2507 US Route 11 LaFayette, NY 13084

## **Property Highlights**

- M&T Bank & United States Postal Service anchor tenants
- Located at a high traffic intersection on the corner of Route 11 & Route 20
- Conveniently located less than .25 miles from 81 North & South, on and off ramps

## **Key Features**

- Area has multiple access points with 42 parking spaces
- Well maintained plaza with Recent updates on newly paved lot, newer partial roof, A/C units installed '23
- $\bullet$  Current Cap of 5.5% and a pro forma rate of 9% (fully occupied with market leases)
- GLA of 10,000 sf +/-