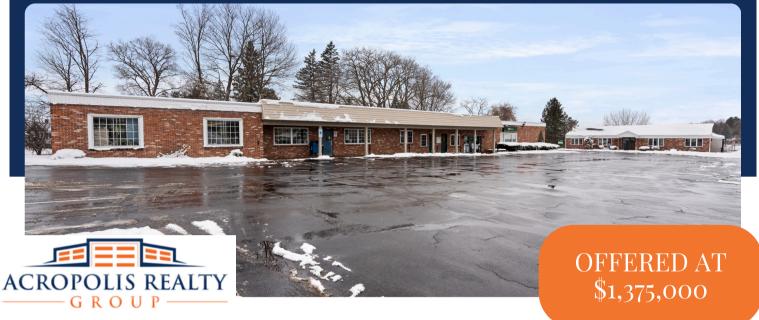

## LAFAYETTE PLAZA

For Sale-Mixed Use Retail Spaces 2507 US Route 11 LaFayette, NY 13084

## **Property Highlights**

- M&T Bank & United States Postal Service anchor tenants
- Located at a high traffic intersection on the corner of Route 11 & Route 20
- Conveniently located less than .25 miles from 81 North & South, on and off ramps

## **Key Features**

- Area has multiple access points with 42 parking spaces
- Well maintained plaza with Recent updates on newly paved lot, newer partial roof, A/C units installed '23
- $\bullet$  Current Cap of 5.5% and a pro forma rate of 9% (fully occupied with market leases)
- GLA of 10,000 sf +/-