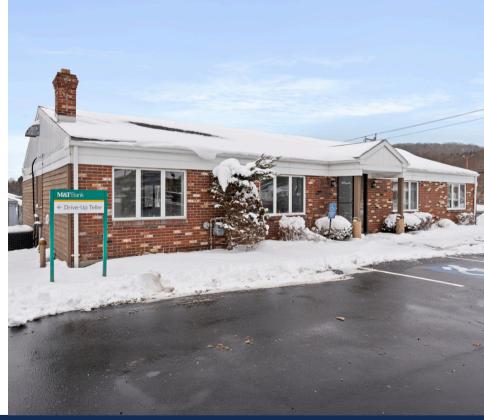

## LAFAYETTE PLAZA

For Sale-Mixed Use Retail Spaces 2507 US Route 11 LaFayette, NY 13084

## **Property Highlights**

- M&T Bank & United States Postal Service anchor tenants
- Located at a high traffic intersection on the corner of Route 11 & Route 20
- Conveniently located less than .25 miles from 81 North & South, on and off ramps

## **Key Features**

- Area has multiple access points with 42 parking spaces
- Well maintained plaza with Recent updates on newly paved lot, newer partial roof, A/C units installed '23
- $\bullet$  Current Cap of 5.5% and a pro forma rate of 9% (fully occupied with market leases)
- GLA of 10,000 sf +/-