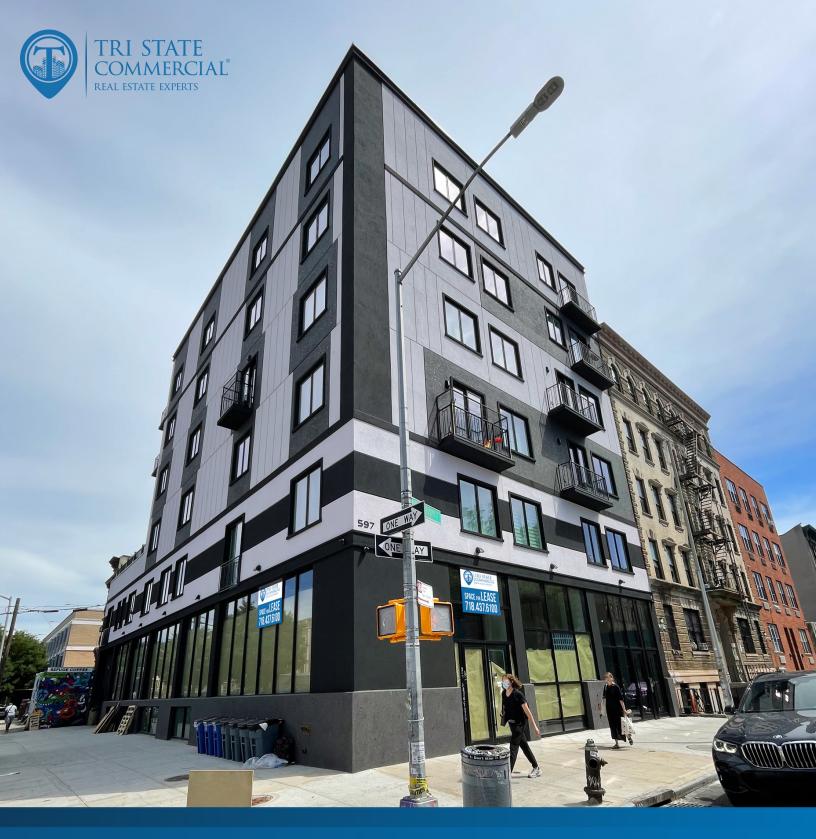

FOR LEASE | RETAIL SPACE 2,000 SF - 4,000 SF | 597 Marcy Ave | Retail Space for Lease

597 Marcy Ave, Brooklyn, NY 11206

Shlomi Bagdadi 718.437.6100 sb@tristatecr.com Avi Akiva 718.437.6100 x110 Avi.A@TriStateCR.com

## 2,000 SF - 4,000 SF | 597 Marcy Ave | Retail Space for Lease

597 Marcy Ave, Brooklyn, NY 11206

### **OFFERING SUMMARY**

Lease Rate: Call to: 718-437-6100

Available SF: 2,000 SF - 4,000 SF

Building Size: 20,933 SF

Lot Size: 5,000 SF

Zoning: R7A

#### **PROPERTY OVERVIEW**

Corner space Space is divisible ADA compliant Retail Vanilla box

### **LOCATION OVERVIEW**

 $\label{thm:located} \mbox{Located in the Bed-Stuy neighborhood of Brooklyn between Vernon Ave \& Willoughby Ave near the Myrtle - Willoughby Ave train station.}$ 

Nearest Transit: G train at Myrtle - Willoughby Ave, J & M trains at Flushing Ave, and the B54 & B43 bus lines.