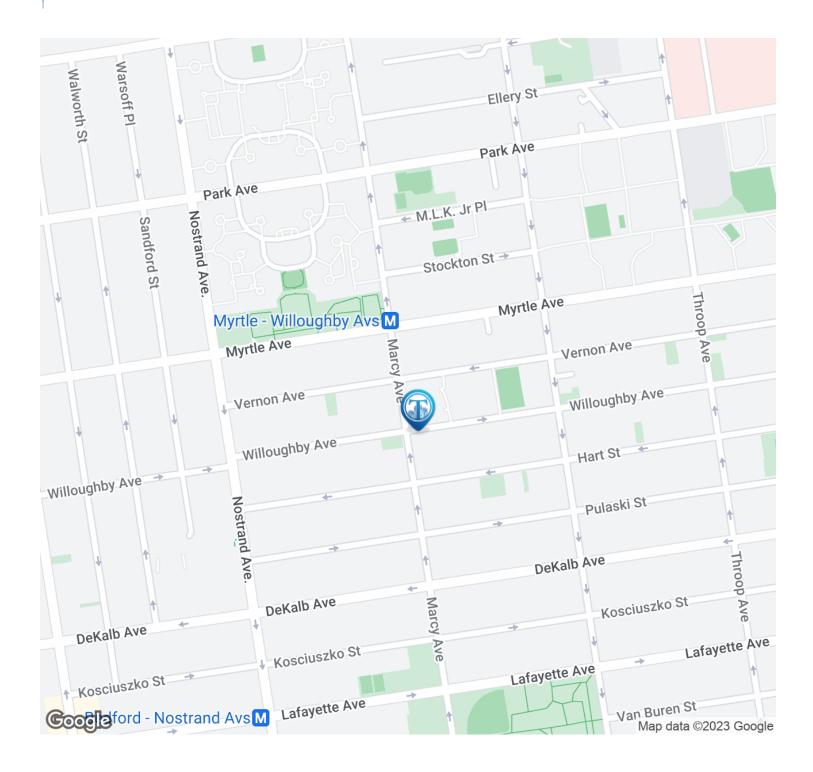

### Location Map

### **LOCATION OVERVIEW**

 $\label{thm:located} \mbox{Located in the Bed-Stuy neighborhood of Brooklyn between Vernon Ave \& Willoughby Ave near the Myrtle - Willoughby Ave train station.}$ 

Nearest Transit: G train at Myrtle - Willoughby Ave, J & M trains at Flushing Ave, and the B54 & B43 bus lines.