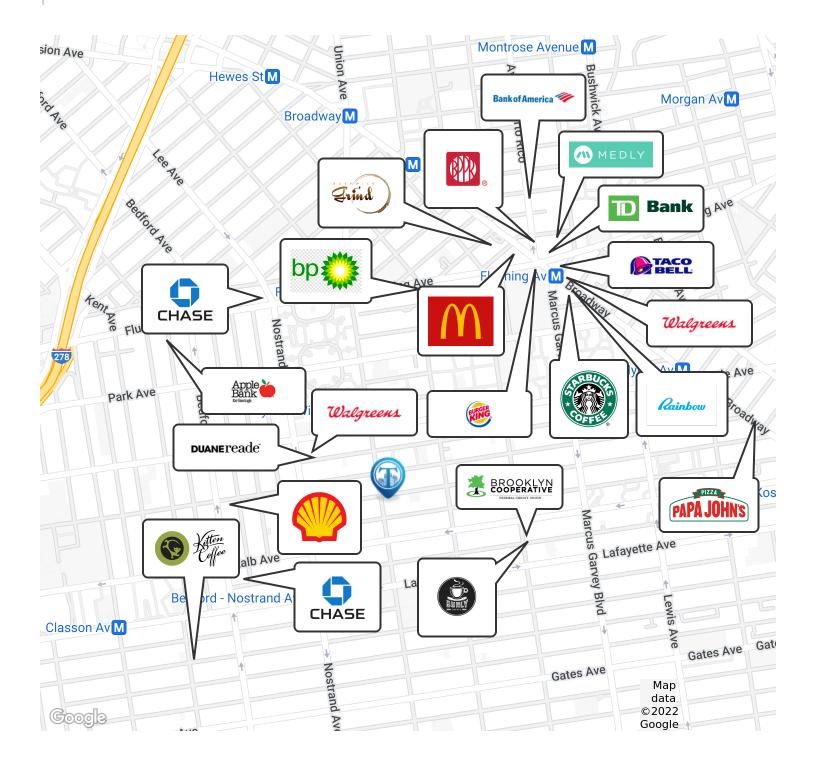

### Retailer Map

Nearby tenants include Lincoln Market, Duane Reade, BKLYN Blend, Ice Cream House, Family Dollar, Shell, Chase Bank, Marcy & Myrtle, Willoughby General, The Home Depot, and more!