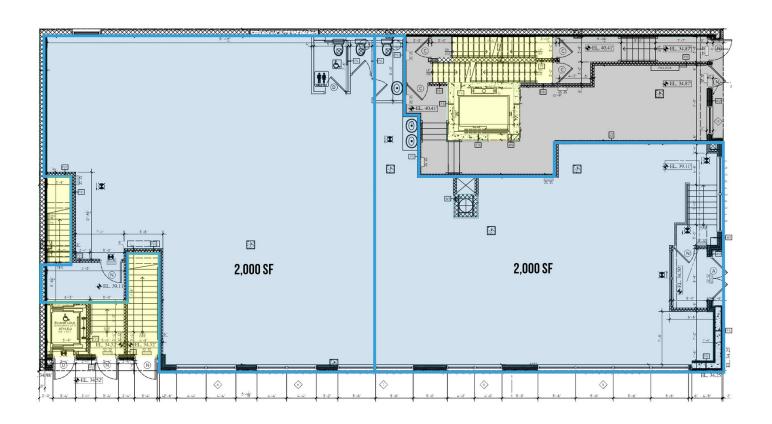

# 2,000 SF - 4,000 SF | 597 Marcy Ave | Retail Space for Lease 597 Marcy Ave, Brooklyn, NY 11206

Floor Plans

## **597 MARCY AVE**

1ST FLOOR Total available space: 4,000 SF

All square footage are approximate.