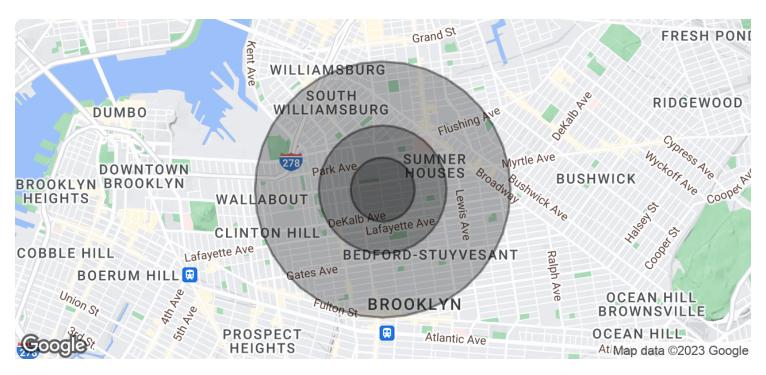

### Demographics Map & Report

| POPULATION                           | <b>0.25 MILES</b>       | 0.5 MILES               | 1 MILE               |
|--------------------------------------|-------------------------|-------------------------|----------------------|
| Total Population                     | 13,247                  | 51,760                  | 198,265              |
| Average Age                          | 31.7                    | 27.9                    | 30.0                 |
| Average Age (Male)                   | 27.6                    | 25.7                    | 28.3                 |
| Average Age (Female)                 | 32.7                    | 29.1                    | 31.6                 |
|                                      |                         |                         |                      |
|                                      |                         |                         |                      |
| HOUSEHOLDS & INCOME                  | 0.25 MILES              | 0.5 MILES               | 1 MILE               |
| HOUSEHOLDS & INCOME Total Households | <b>0.25 MILES</b> 5,477 | <b>0.5 MILES</b> 19,184 | <b>1 MILE</b> 77,577 |
|                                      |                         |                         |                      |
| Total Households                     | 5,477                   | 19,184                  | 77,577               |

<sup>\*</sup> Demographic data derived from 2020 ACS - US Census