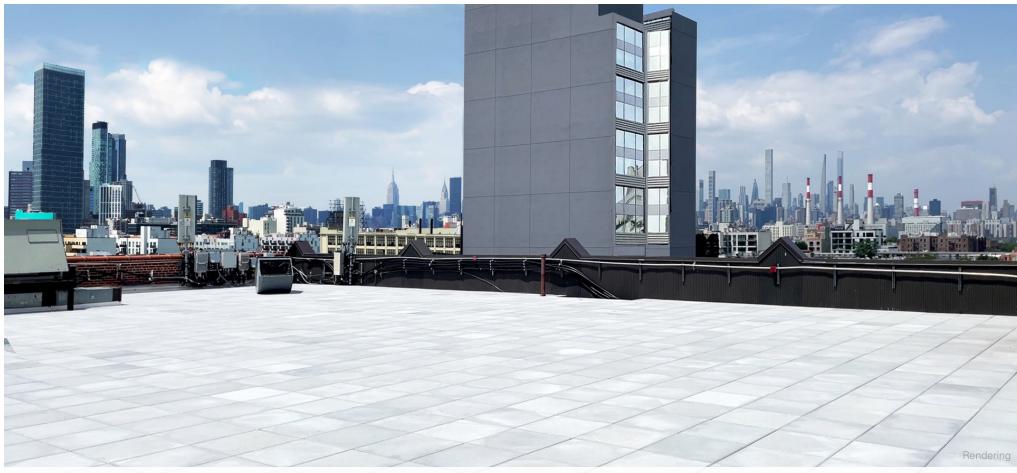

### 6th Floor Proposed Testfit - 11,868 sf

Roof Deck - 6,000 sf

Existing Conditions of private 6,000 sf roof deck that features primarily unobstructed 360° views

South and West exposures offer Midtown and Uptown Manhattan views