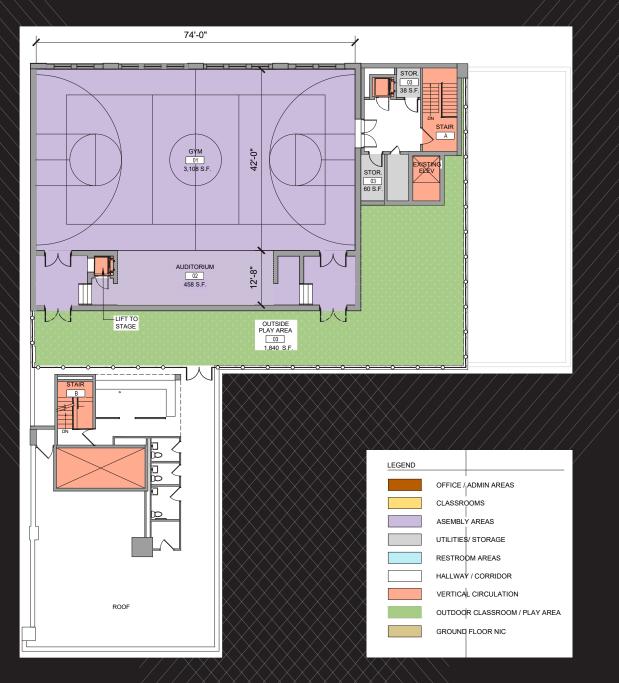

### 6th Floor Proposed Testfit - 11,868 sf

Roof Deck - 6,000 sf

Existing Conditions of private 6,000 sf roof deck that features primarily unobstructed 360° views

South and West exposures offer Midtown and Uptown Manhattan views