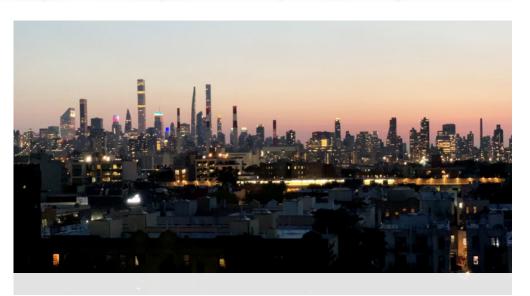

### 6th Floor Proposed Testfit - 11,868 sf

Roof Deck - 6,000 sf

Existing Conditions of private 6,000 sf roof deck that features primarily unobstructed 360° views

South and West exposures offer Midtown and Uptown Manhattan views