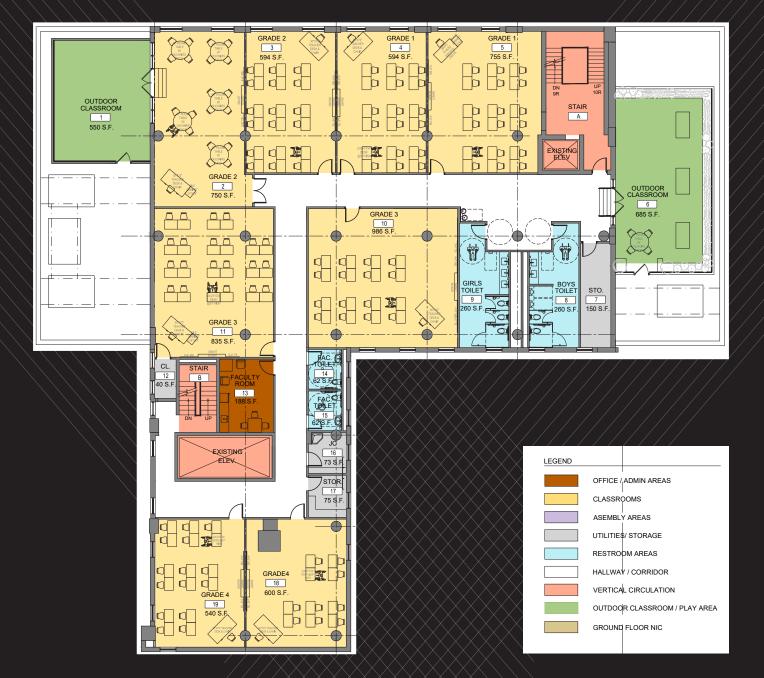

1st Floor Proposed Testfit Entry with elevator and stair access throughout

2nd Floor Proposed Testfit - 16,121 sf

**3rd Floor Proposed Testfit - 13,000 sf** 