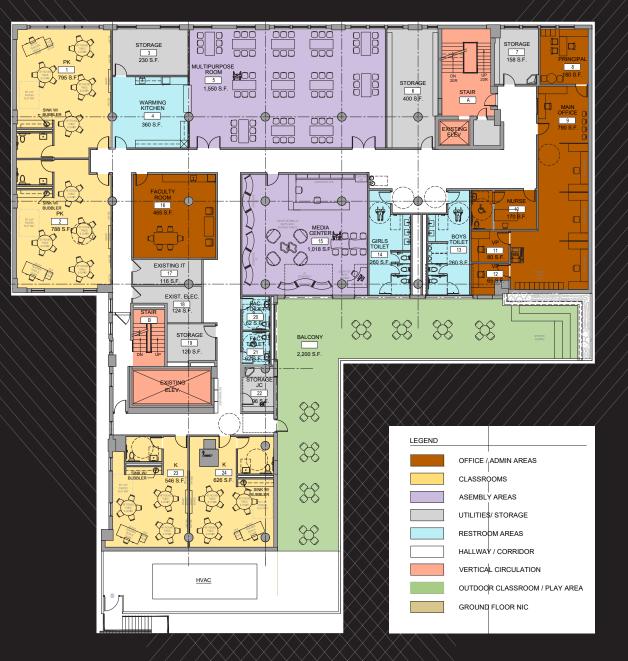

1st Floor Proposed Testfit Entry with elevator and stair access throughout

2nd Floor Proposed Testfit - 16,121 sf

**3rd Floor Proposed Testfit - 13,000 sf** 