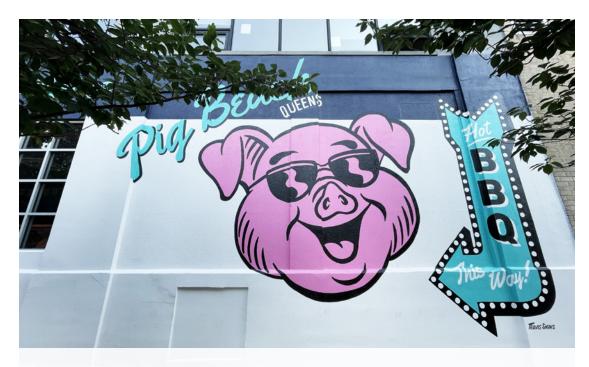

## GET TO KNOW **Studio Square**

Originally built in 1930 and recently renovated for today's tenants, Studio Square features expansive floor plans, minimal columns and 6,000 sf roof deck. Impressively high ceiling heights coupled with large factory style windows afford tremendous natural light throughout. Renowned BBQ joint Pig Beach occupies the retail space on the 1st floor.