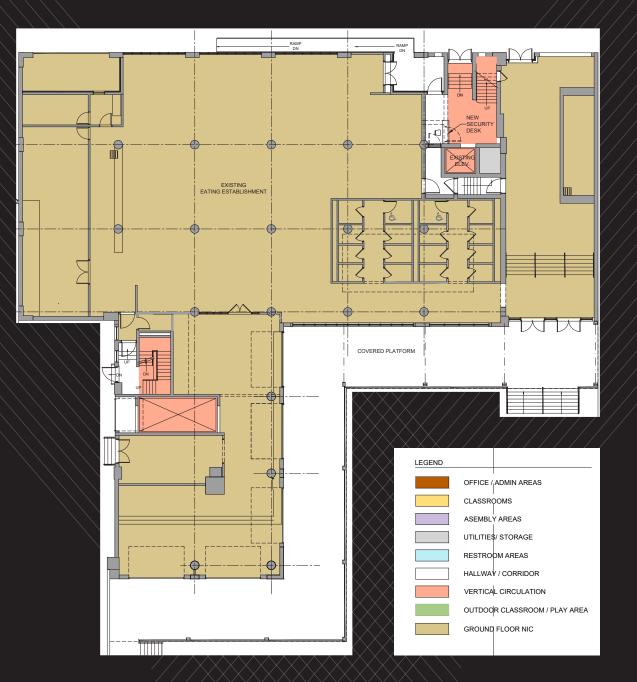

1st Floor Proposed Testfit Entry with elevator and stair access throughout

2nd Floor Proposed Testfit - 16,121 sf

**3rd Floor Proposed Testfit - 13,000 sf** 