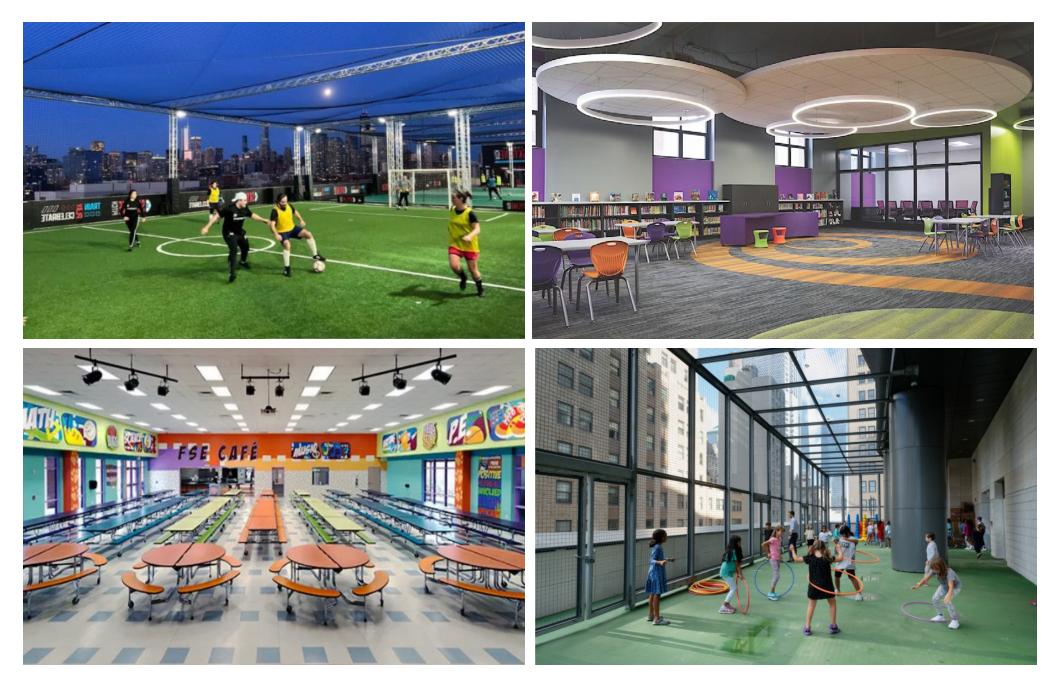

35-37 36th Street Astoria, Queens

School Opportunity ~ New Buildout ~ Indoor Gym and Private Outdoor Space Estimated 550-Student Capacity

NEW SCHOOL

ABS Partners Real Estate, as the exclusive agent is pleased to offer the following proposed school opportunity for lease: