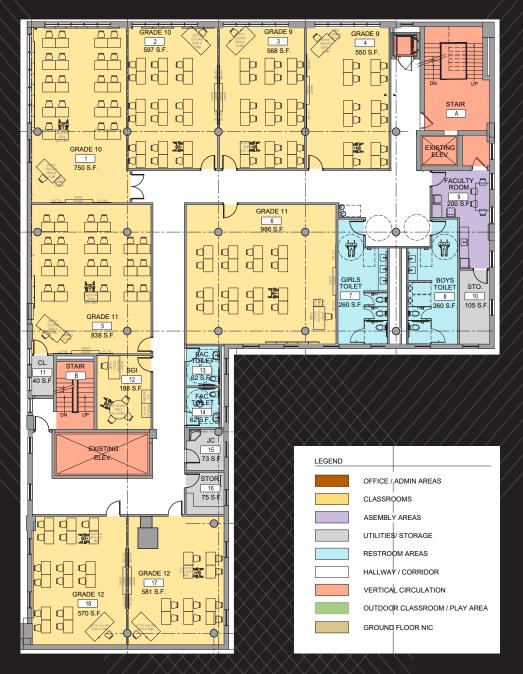

### 6th Floor Proposed Testfit - 11,868 sf

Roof Deck - 6,000 sf

Existing Conditions of private 6,000 sf roof deck that features primarily unobstructed 360° views

South and West exposures offer Midtown and Uptown Manhattan views