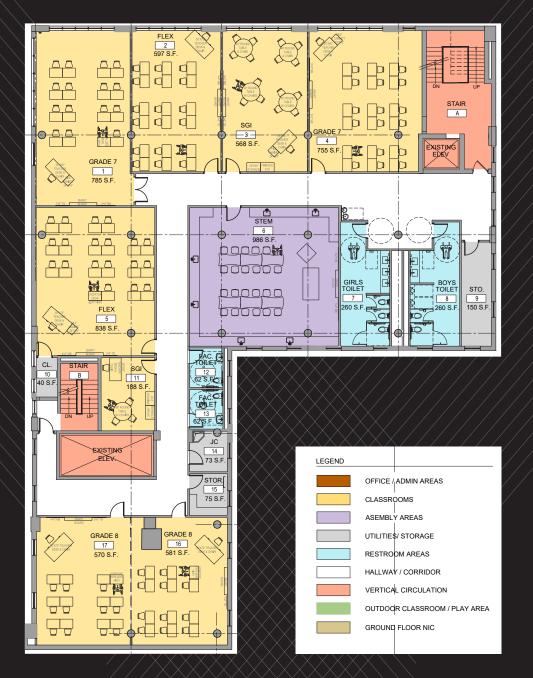

35-37 36th Street Astoria, Queens

School Opportunity ~ New Buildout ~ Indoor Gym and Private Outdoor Space Estimated 550-Student Capacity

NEW SCHOOL



ABS Partners Real Estate, as the exclusive agent is pleased to offer the following proposed school opportunity for lease:

Partial 1st FI: Entry Entire 2nd FI: 16,121 sf Entire 3rd FI: 13,000 sf Entire 4th FI: Entire 5th FI: Entire 6th FI:

11,820 sf 11,868 sf 11,868 sf plus 6,000 sf roof deck Possession: To be Determined Rent: Call or email for details Deliver Conditions: Landlord can build to suit



1st Floor Proposed Testfit Entry with elevator and stair access throughout



2nd Floor Proposed Testfit - 16,121 sf



**3rd Floor Proposed Testfit - 13,000 sf** 



## 4th Floor Proposed Testfit - 11,820 sf



# **5th Floor Proposed Testfit - 11,868 sf**



### 6th Floor Proposed Testfit - 11,868 sf



Roof Deck - 6,000 sf



Existing Conditions of private 6,000 sf roof deck that features primarily unobstructed 360° views



South and West exposures offer Midtown and Uptown Manhattan views







## GET TO KNOW **Studio Square**

Originally built in 1930 and recently renovated for today's tenants, Studio Square features expansive floor plans, minimal columns and 6,000 sf roof deck. Impressively high ceiling heights coupled with large factory style windows afford tremendous natural light throughout. Renowned BBQ joint Pig Beach occupies the retail space on the 1st floor.







Loading Dock

Pig Beach





#### WALK - BIKE - RIDE - TO STUDIO SQUARE







For further information and/or inspecti