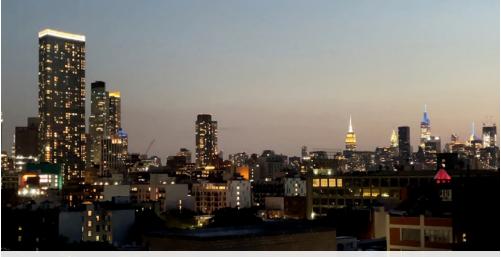

### 6th Floor Proposed Testfit - 11,868 sf

Roof Deck - 6,000 sf

Existing Conditions of private 6,000 sf roof deck that features primarily unobstructed 360° views

South and West exposures offer Midtown and Uptown Manhattan views