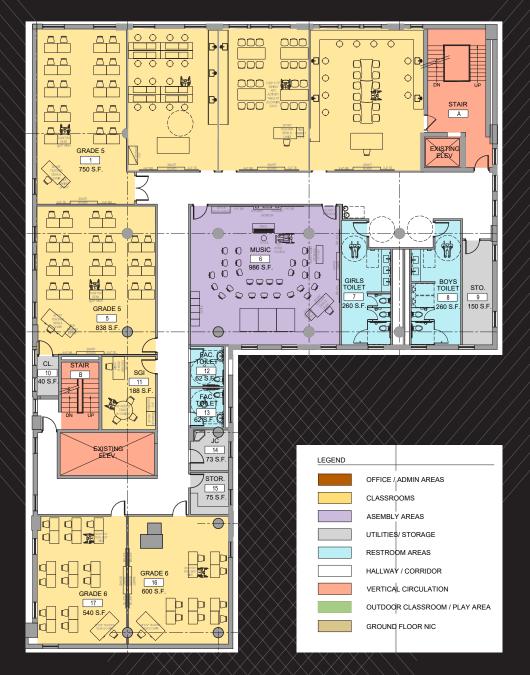

## 4th Floor Proposed Testfit - 11,820 sf

# **5th Floor Proposed Testfit - 11,868 sf**