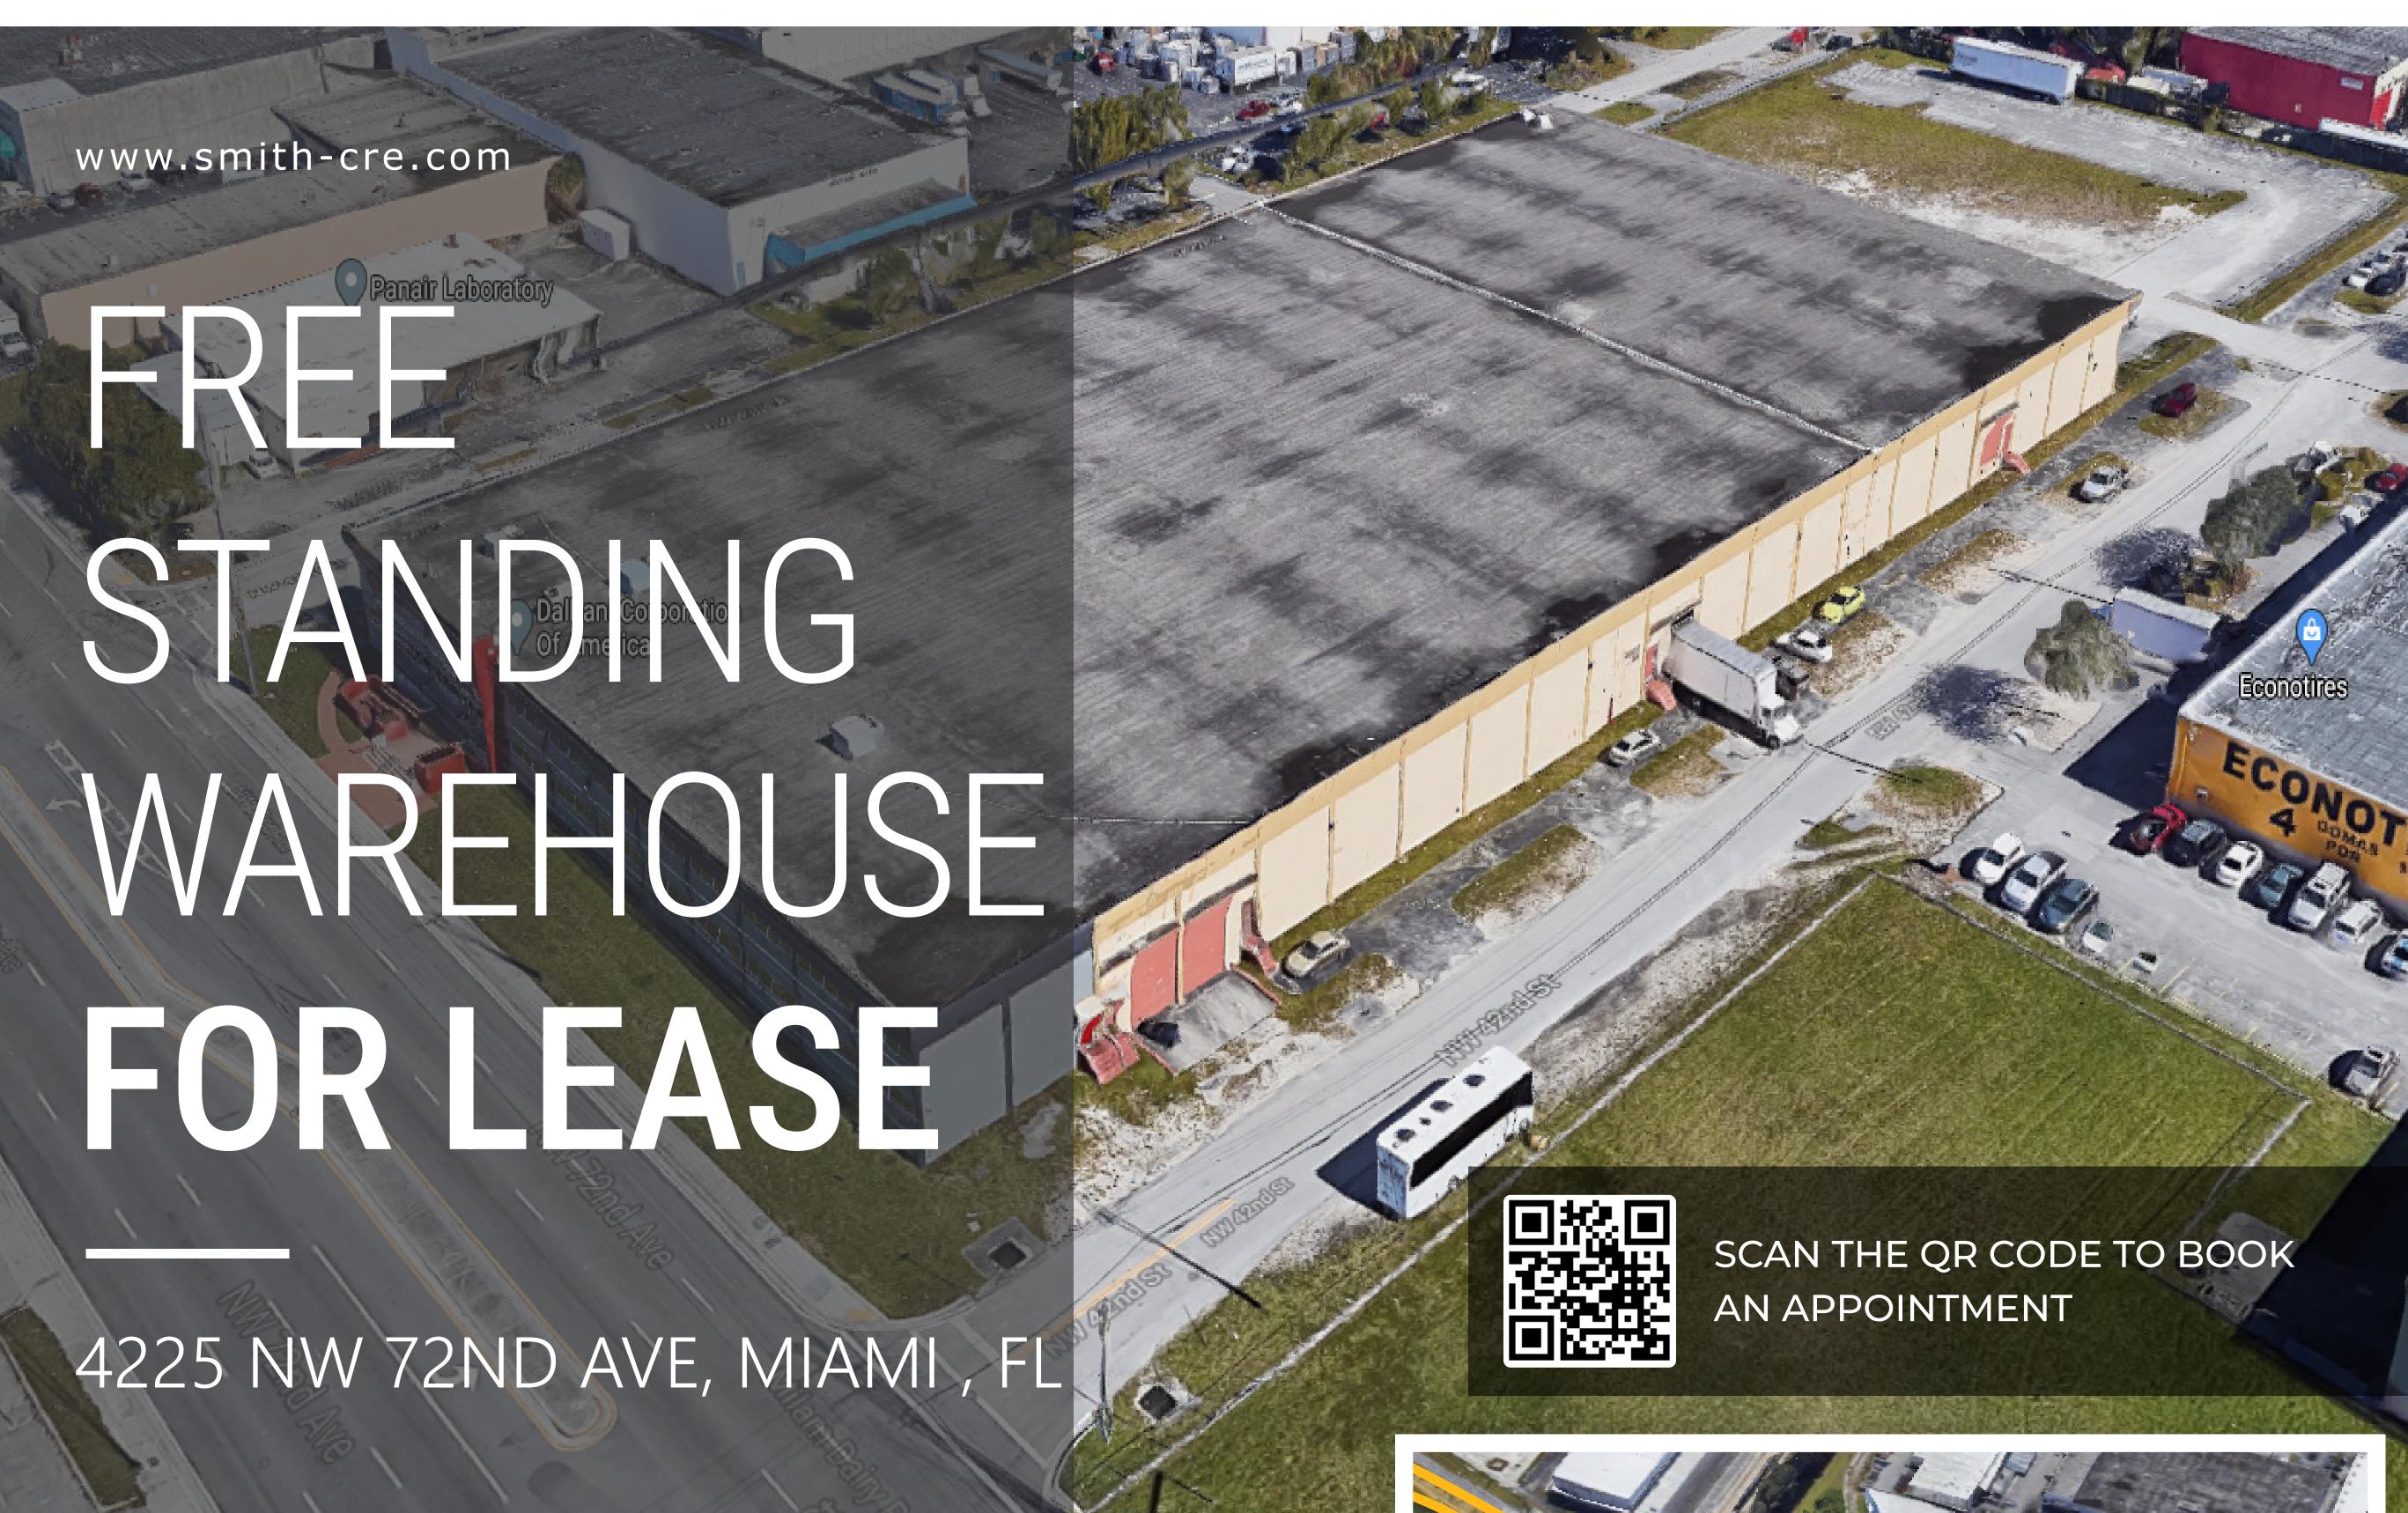

TOTAL:

118,350 SF. + 1.5 Acre (Yard)

RATE: UNDISCLOSED

## **ABOUT THE PROPERTY**

Column Width/Depth: 33'x42'

• Docks: 14 + 1 Doublewide Ramp

Side & Rear Loaded

• Floor Thickness: 4"

Construction: Concrete Twin-T

Zoning: IU-2

Yard: 1.55 Acres (Gated)Ceiling Height: 20'-21'

• Showroom/Office: 18,000 SF. (2 floors)

Exposure: 36,000+ Daily Vehicle

Traffic Count

• Land: 5 Acres

• Parking: 196 Spaces

Sprinklers: Wet

• Power: 1,200 Amps

https://www.smith-cre.com