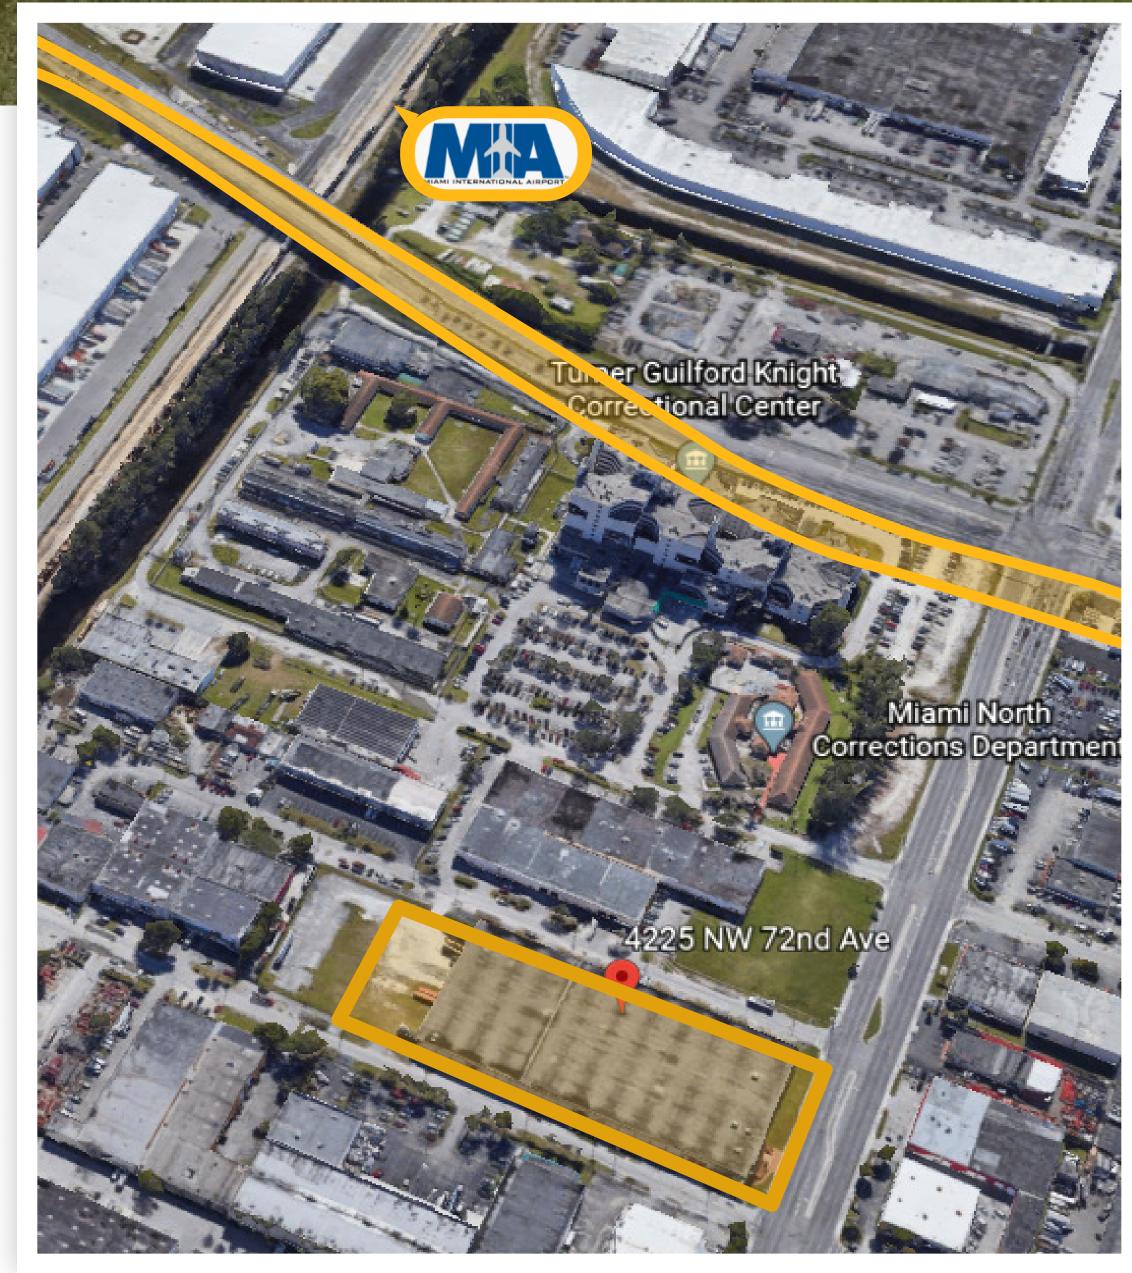

• Showroom/Office: 18,000 SF. (2 floors)

Exposure: 36,000+ Daily Vehicle

Traffic Count

• Land: 5 Acres

• Parking: 196 Spaces

Sprinklers: Wet

• Power: 1,200 Amps

https://www.smith-cre.com