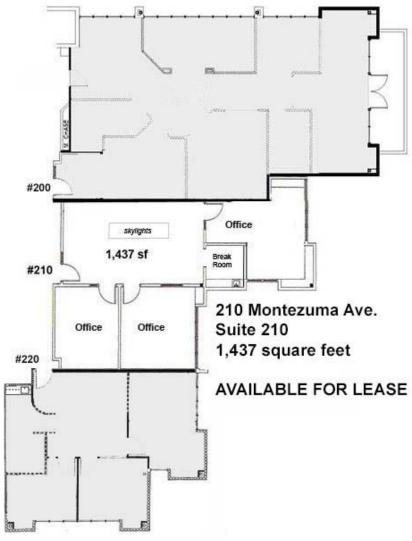

## 1,437sf OFFICE for Lease at Cerrillos and Montezuma by the New Courthouse

Second Floor Interior Hallway Photos:

Second Floor Hall Areas: