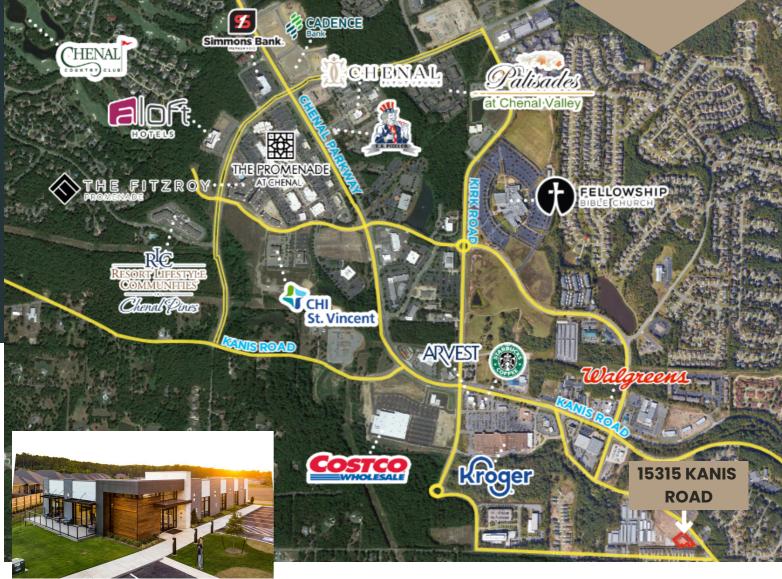

### 15315 Kanis Road

Building Size: 8,396 SF +/- (Warehouse: 2,568 +/-)

Parking: 30 + / -

Acreage: 1.19 +/- acres

Year Built: 2018

**Zoning: POD** 

Location: Well situated on Kanis Road in Little Rock, Arkansas. Close proximity to amenities including Walmart, Sam's Club, Kroger, Costco, and other retail establishments.

### Easy driving distance to amenities including:

- Costco
- Kroger
- Walmart
- Sam's Club
- Target
- Restaurants: Starbucks, Whattaburger, Local Lime, Chuy's, Slim Chicken's and many more!