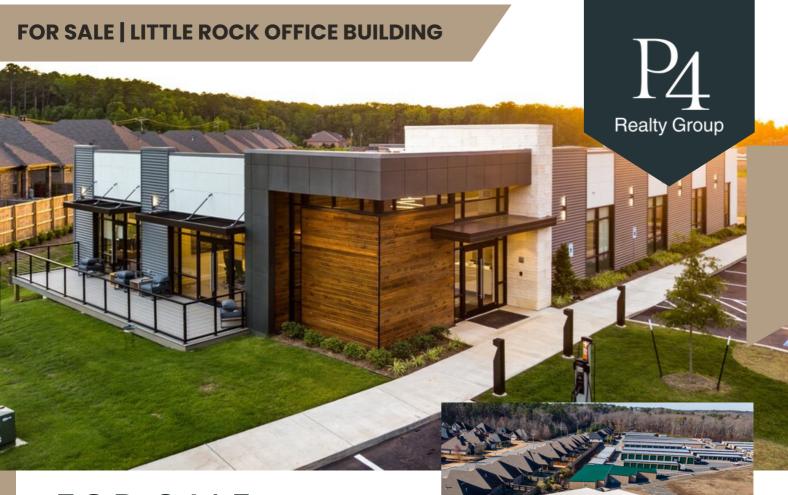

FOR SALE \$2,895,000

# 15315 KANIS ROAD

LITTLE ROCK, AR

P4 REALTY GROUP

www.P4RealtyGroup.com

Contact us:

cell: 501-413-3664

office: 501-224-9600

george@p4realtygroup.com

### 15315 Kanis Road

Building Size: 8,396 SF +/- (Warehouse: 2,568 +/-)

Parking: 30 + / -

Acreage: 1.19 +/- acres

Year Built: 2018

**Zoning: POD** 

Location: Well situated on Kanis Road in Little Rock, Arkansas. Close proximity to amenities including Walmart, Sam's Club, Kroger, Costco, and other retail establishments.