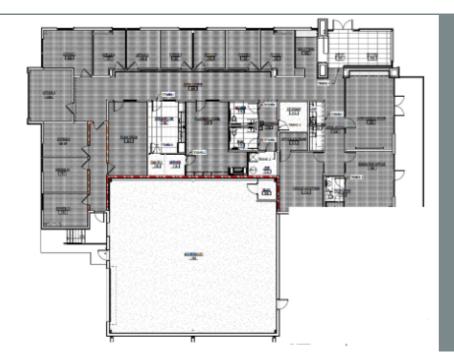

### 15315 Kanis Road

Building Size: 8,396 SF +/- (Warehouse: 2,568 +/-)

Parking: 30 + / -

Acreage: 1.19 +/- acres

Year Built: 2018

**Zoning: POD** 

Location: Well situated on Kanis Road in Little Rock, Arkansas. Close proximity to amenities including Walmart, Sam's Club, Kroger, Costco, and other retail establishments.

## **Building Features:**

2 executive offices
11 offices
Conference Room
Break Room
Ample Storage