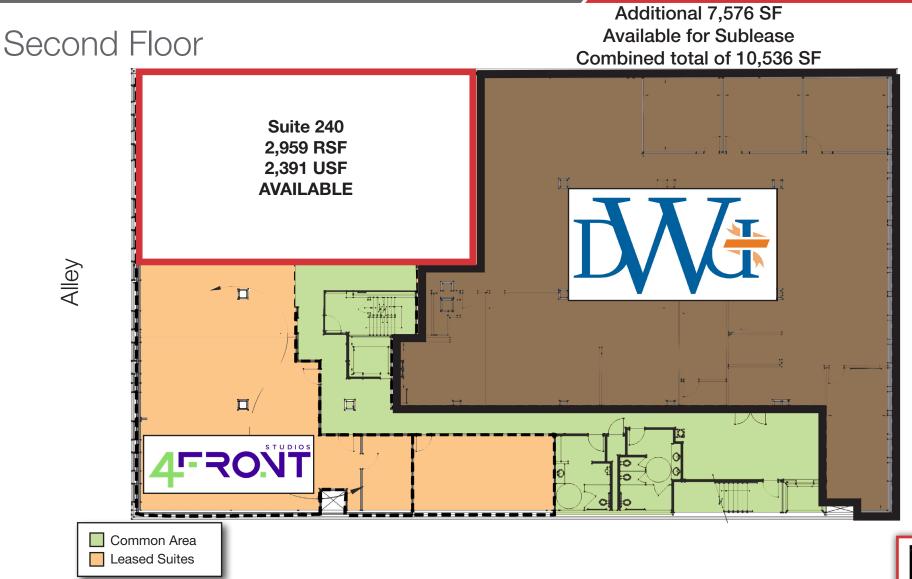

### **Property Features**

- 2nd Floor:
  - Suite 240: 2,959 RSF | 2,391 USF (Prime lease)
    - Additional 7,576 SF available for sublease
    - Combined total of 10,536 SF
    - See broker for details
- Exposed brick, concrete flooring, and east facing windows
- Office space in historic Gas Company Building
- Year built: 1941 by Sioux Falls Construction Company and designed by Harold Spitznagel
- City parking ramp located adjacent to building (350+ spaces)
- New main lobby

# FLOOR PLAN

**N**AISioux Falls

#### The Gas Co. Building 114 S. Main Avenue, Sioux Falls, SD 57104

Main Ave