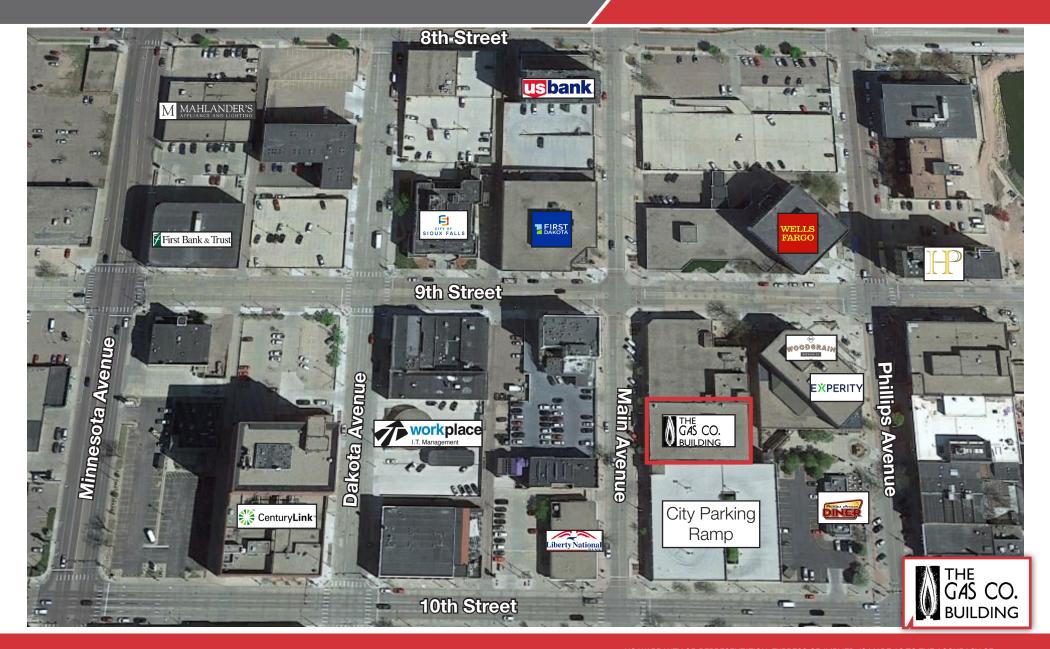

## AERIAL

#### The Gas Co. Building 114 S. Main Avenue, Sioux Falls, SD 57104

**NAISioux Falls** 

### Location

- Located in the heart of downtown Sioux Falls
- Building tenants: McGough Construction, Felsburg, Holt & Ullevig, and 4Front Studios
- Area neighbors include: Wells Fargo, Experity, CCC Information Services, US Bank, First Dakota National Bank