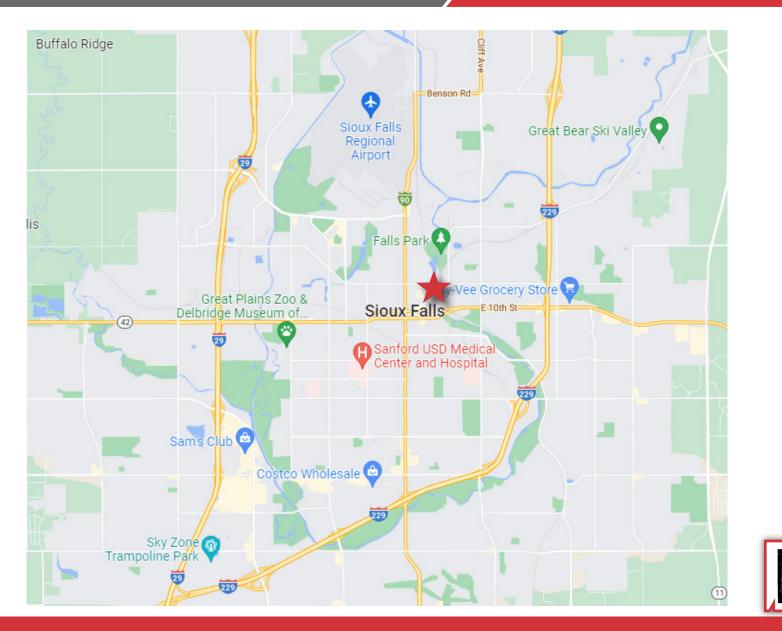

# AREA MAP

### The Gas Co. Building 114 S. Main Avenue, Sioux Falls, SD 57104

**NAISioux Falls** 

NO WARRANTY OR REPRESENTATION, EXPRESS OR IMPLIED, IS MADE AS TO THE ACCURACY OF THE INFORMATION CONTAINED HEREIN, AND THE SAME IS SUBMITTED SUBJECT TO ERRORS, OMISSIONS, CHANGE OF PRICE, RENTAL OR OTHER CONDITIONS, PRIOR SALE, LEASE OR FINANCING, OR WITHDRAWAL WITHOUT NOTICE, AND OF ANY SPECIAL LISTING CONDITIONS IMPOSED BY OUR PRINCIPALS NO WARRANTIES OR REPRESENTATIONS ARE MADE AS TO THE CONDITION OF THE PROPERTY OR ANY HAZARDS CONTAINED THEREIN ARE ANY TO BE IMPLIED.