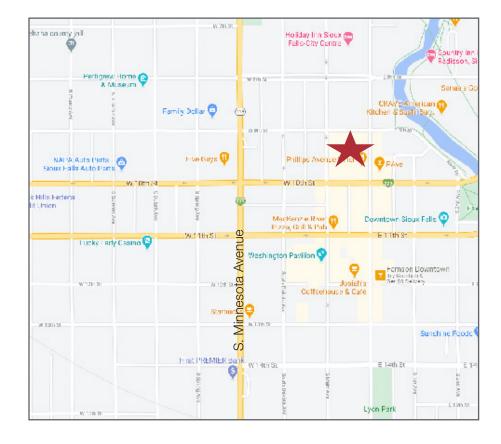

## AERIAL

#### The Gas Co. Building 114 S. Main Avenue, Sioux Falls, SD 57104

**NAISioux Falls** 

# AREA MAP

### The Gas Co. Building 114 S. Main Avenue, Sioux Falls, SD 57104

**NAISioux Falls** 

NO WARRANTY OR REPRESENTATION, EXPRESS OR IMPLIED, IS MADE AS TO THE ACCURACY OF THE INFORMATION CONTAINED HEREIN, AND THE SAME IS SUBMITTED SUBJECT TO ERRORS, OMISSIONS, CHANGE OF PRICE, RENTAL OR OTHER CONDITIONS, PRIOR SALE, LEASE OR FINANCING, OR WITHDRAWAL WITHOUT NOTICE, AND OF ANY SPECIAL LISTING CONDITIONS IMPOSED BY OUR PRINCIPALS NO WARRANTIES OR REPRESENTATIONS ARE MADE AS TO THE CONDITION OF THE PROPERTY OR ANY HAZARDS CONTAINED THEREIN ARE ANY TO BE IMPLIED.