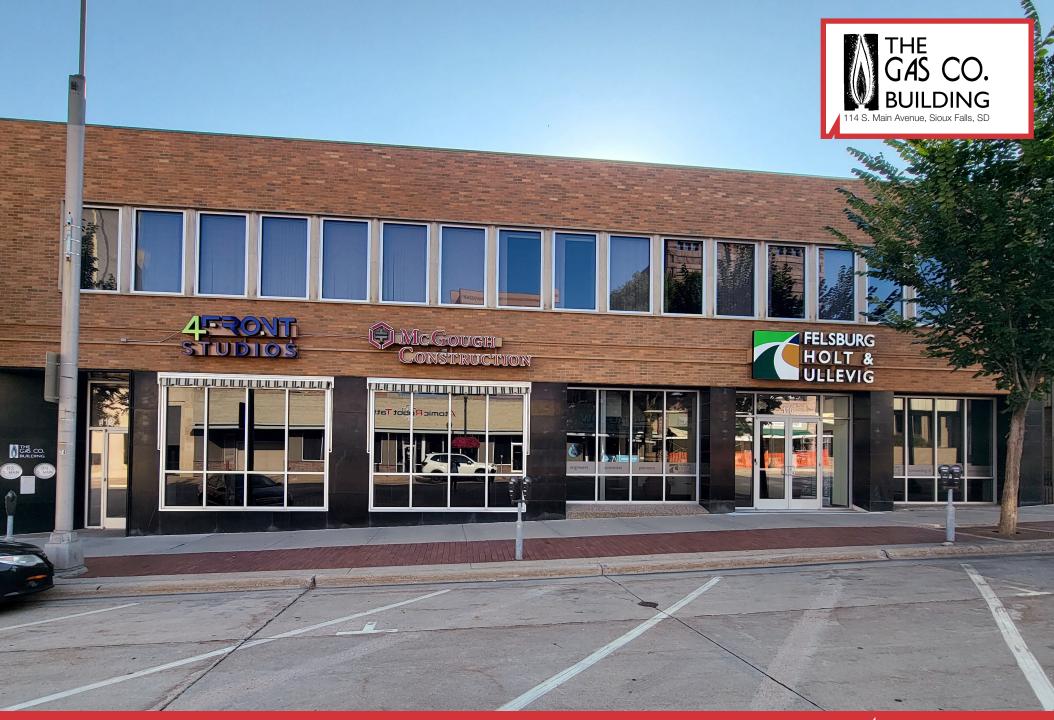

### The Gas Co. Building 114 S. Main Avenue, Sioux Falls, SD 57104

### **Property Features**

- 2nd Floor:
  - Suite 240: 2,959 RSF | 2,391 USF (Prime lease)
    - Additional 7,576 SF available for sublease
    - Combined total of 10,536 SF
    - See broker for details
- Exposed brick, concrete flooring, and east facing windows
- Office space in historic Gas Company Building
- Year built: 1941 by Sioux Falls Construction Company and designed by Harold Spitznagel
- City parking ramp located adjacent to building (350+ spaces)
- New main lobby

### Location

- Located in the heart of downtown Sioux Falls
- Building tenants: McGough Construction, Felsburg, Holt & Ullevig, and 4Front Studios
- Area neighbors include: Wells Fargo, Experity, CCC Information Services, US Bank, First Dakota National Bank