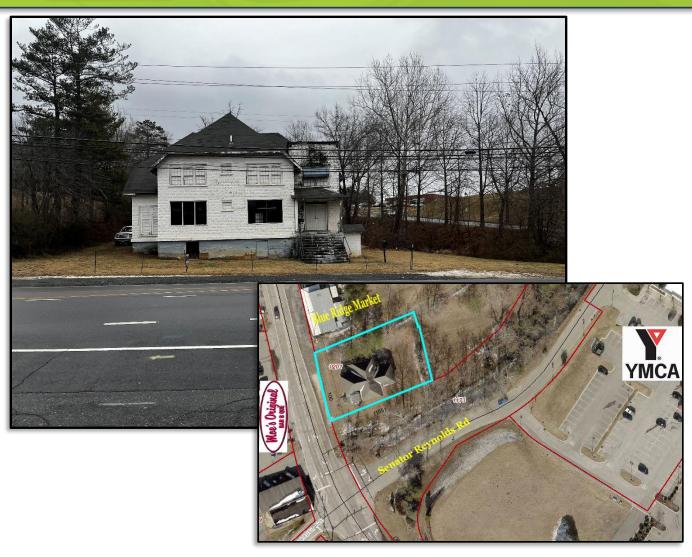

## FOR SALE: \$495,000

75 Weaverville Rd Asheville, NC 28804

- Property fronts on Weaverville Rd
- 100% Vacant building on 0.34/ac site
- Zoned in the Town of Woodfin
- 2,150/sf building built in the 1920's
- This building will need to be completely remodeled
- · Building has been used as a Church for the past few years
- Great location near Reynold's Mountain Community