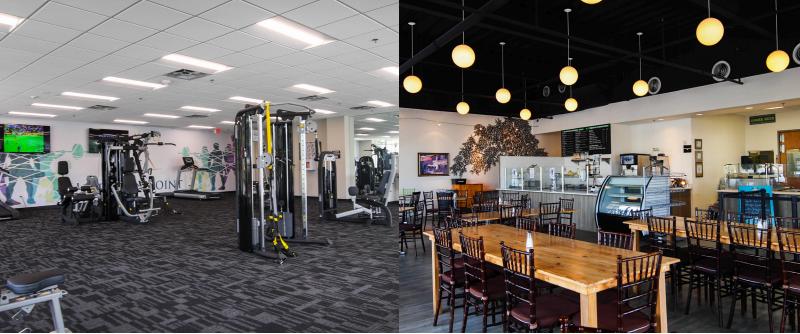

## Property Features

Four Story
Class A Office Buildings

- + Certified LEED Silver designation
- + 34K SF floor plates
- + Fitness Center
- + Ample on-site parking with structure parking garage

- + On-site cafe New Harvest located on the first floor
- + After hours key card access
- + On-site security
- + High speed fiber available