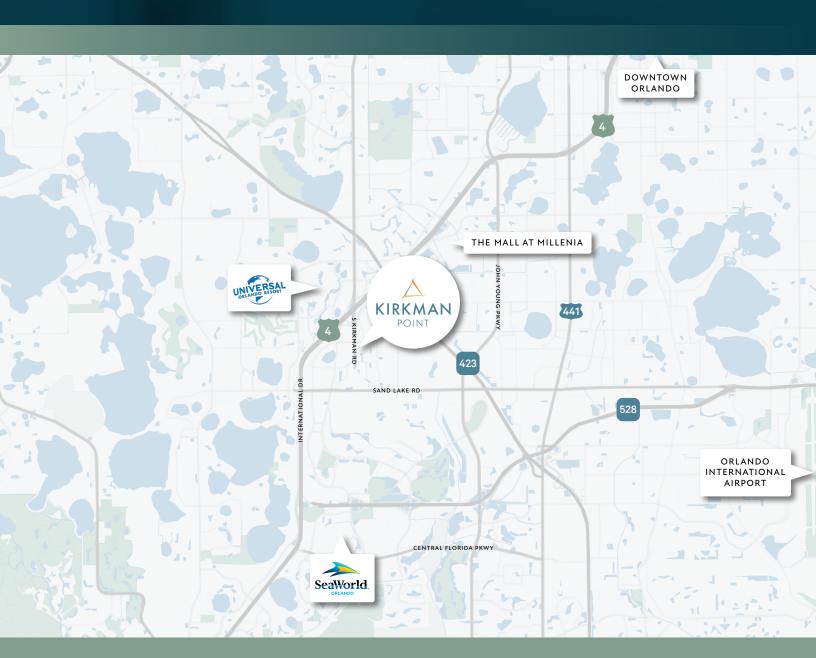

- + Excellent access to I-4, SR 528, and the Florida Turnpike
- + Close proximity to theme parks and numerous area amenities